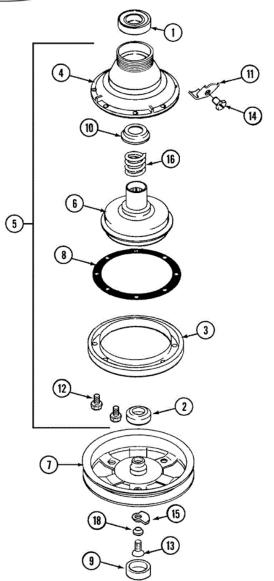

#### LAT9806AAM CLUTCH

17

## LAT9806AAM CLUTCH

| 1  | Y200720  | SERIES 10 | BALL BEARING, RADIAL          |
|----|----------|-----------|-------------------------------|
| 2  | 200835   | SERIES 10 | BEARING, BRAKE ROTOR          |
| 3  | 211043   | SERIES 10 | DRUM, BRAKE                   |
| 4  | 211045   | SERIES 10 | HOUSING, BRAKE                |
| 5  | 201190   | SERIES 10 | BRAKE ASSEMBLY                |
| 6  | 201126   | SERIES 10 | ROTOR, BRAKE (W/FACING)       |
| 7  | 211059   | SERIES 10 | PULLEY, DRIVE                 |
| 7  | 22002431 | SERIES 23 | PULLEY ASSEMBLY               |
| 8  | 211042   | SERIES 10 | GASKET, BRAKE DRUM            |
| 9  | 211038   | SERIES 10 | CAP, OIL RETAINER             |
| 9  | 22002428 | SERIES 23 | COVER, DUST (PLASTIC)         |
| 10 | 211039   | SERIES 10 | RETAINER, BRAKE SPRING        |
| 11 | 213325   | SERIES 10 | CLIP, RETAINER                |
| 12 | 211000   | SERIES 10 | SCREW, HEX HEAD (BRAKE DRUM)  |
| 13 | 211375   | SERIES 10 | SCREW, STOP LUG(CENTER SHAFT) |
| 14 | 213326   | SERIES 10 | SCREW, RETAINING CLIP         |
| 15 | 211089   | SERIES 10 | LUG, STOP                     |
| 16 | 211041   | SERIES 10 | SPRING, BRAKE                 |
| 17 | Y038315  | SERIES 10 | TOOL, BRAKE PKG ASSY          |
| 18 | 211090   | SERIES 10 | WASHER, LOCK                  |