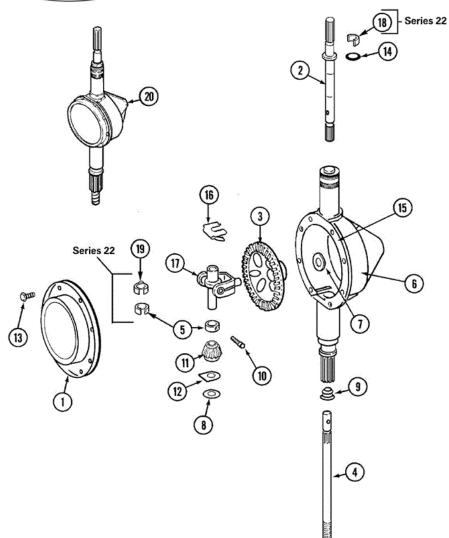

#### LAT9806AAM TRANSMISION

|    | 206628    | SERIES 10 | COVER, TRANSMISSION            |
|----|-----------|-----------|--------------------------------|
|    |           |           | COVER, TRANSIVIISSION          |
| 2  | 207153    | SERIES 10 | SHAFT, AGITATOR (W/SPRING)     |
| 2  | 22002415  | SERIES 22 | SHAFT, AGITATOR                |
| 3  | 206713    | SERIES 10 | GEAR, BEVEL                    |
| 4  | 215410    | SERIES 10 | CENTER SHAFT - LARGER          |
| 4  | 22002342  | SERIES 22 | SHAFT, CENTER (DEEP TUB)       |
| 5  | 215415    | SERIES 10 | COLLAR, LOWER                  |
| 5  | 22002353  | SERIES 22 | COLLAR, CENTER SHAFT           |
| 6  | 206624    | SERIES 10 | HOUSING, TRANSMISSION          |
| 6  | 22002416  | SERIES 22 | ASSEMBLY, CASE CASTING DEEP    |
| 7  | 215394    | SERIES 10 | WASHER, BEVEL GEAR             |
| 8  | 211483    | SERIES 10 | WASHER, SPLINED                |
| 9  | 206602    | SERIES 10 | SEAL, LIP (CENTER SHAFT)       |
| 10 | Y206629   | SERIES 10 | PIN, COLLAR                    |
| 10 | W10124350 | SERIES 22 | NOT REQUIRED PART OR SEE NOTE  |
| 11 | 215401    | SERIES 10 | PINION                         |
| 12 | 215395    | SERIES 10 | PLATE, CLUTCH                  |
| 13 | 215417    | SERIES 10 | SCREW, TRANSMISSION COVER      |
| 13 | 215417    | SERIES 22 | SCREW, TRANSMISSION COVER      |
| 14 | 210690    | SERIES 10 | SEAL, RUBBER                   |
| 14 | 22002417  | SERIES 22 | O-RING AGITATOR SHAFT          |
| 15 | Y058700   | SERIES 10 | SILASTIC, ADH. SEALANT         |
| 16 | 215581    | SERIES 10 | SPRING, AGITATOR SHAFT         |
| 16 | W10124350 | SERIES 22 | NOT REQUIRED PART OR SEE NOTE  |
| 17 | 206685    | SERIES 10 | BLOCK, TORQUE AND YOKE ASSEMBL |
| 18 | 22002340  | SERIES 22 | COLLAR, AGITATOR SHAFT         |
| 19 | 22002341  | SERIES 22 | COLLAR, LOWER PLASTIC KEEPER   |
| 20 | 206707    | SERIES 10 | TRANSMISSION, ORBITAL          |
| 20 | 22002126  | SERIES 22 | TRANS (DEEP TUB, COMPLETE)     |