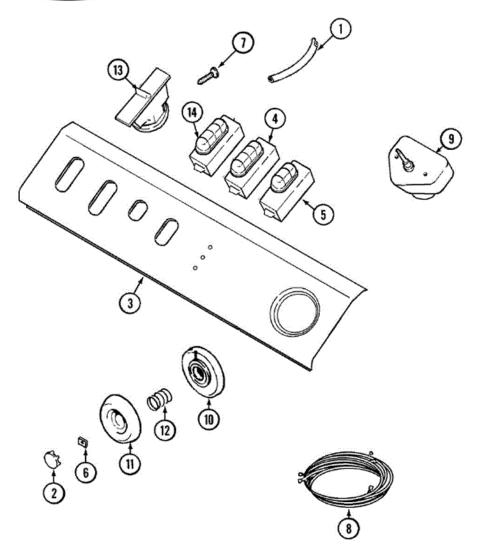

## LAT9806AAM TABLERO

## LAT9806AAM TABLERO

| 1  | 22001036 | SERIES 10 | TUBE, WATER LEVEL SWITCH       |
|----|----------|-----------|--------------------------------|
| 2  | 22001665 | SERIES 10 | INSERT, TIMER KNOB (ALM)       |
| 3  | 22001752 | SERIES 10 | PANEL, CONTROL (ALM)           |
| 4  | 22001784 | SERIES 10 | SWITCH, WATER TEMP. (4 PALM)   |
| 4  | 22001790 | SERIES 10 | BUTTON (ALM-END)               |
| 4  | 22001791 | SERIES 10 | BUTTON (ALM-MDL)               |
| 5  | 22001790 | SERIES 10 | BUTTON (ALM-END)               |
| 5  | 22001791 | SERIES 10 | BUTTON (ALM-MDL)               |
| 5  | 22001798 | SERIES 10 | SWITCH, SPEED CONTROL (ALM)    |
| 6  | 211605   | SERIES 10 | RETAINER, TIMER KNOB           |
| 7  | 22001662 | SERIES 10 | SCREW                          |
| 8  | 22001761 | SERIES 10 | WIRE HARNESS, MAIN             |
| 8  | 22001948 | SERIES 10 | LENS, INDICATOR LIGHT          |
| 8  | 903115   | SERIES 10 | LOCK LIGHT                     |
| 8  | 22002212 | SERIES 15 | HARNESS, WIRE                  |
| 9  | 22001661 | SERIES 10 | SCREW, TIMER                   |
| 9  | 22001695 | SERIES 10 | TIMER                          |
| 9  | 22002190 | SERIES 15 | TIMER                          |
| 10 | 22001668 | SERIES 10 | BEZEL, TIMER KNOB (ALM)        |
| 11 | 22001659 | SERIES 10 | TIMER KNOB - GREY              |
| 12 | 211065   | SERIES 10 | SPRING, TIMER KNOB             |
| 13 | 22001778 | SERIES 10 | SWITCH, WATER LEVEL (INFALM)   |
| 14 | 22001790 | SERIES 10 | BUTTON (ALM-END)               |
| 14 | 22001791 | SERIES 10 | BUTTON (ALM-MDL)               |
| 14 | 22001792 | SERIES 10 | SWITCH, PUSHBUTTON (4 POS-ALM) |
| 15 | 16000327 | SERIES 10 | GUIDE, QUICK REF MAYTAG        |
| 15 | 22001767 | SERIES 10 | MANUAL, USE & CARE             |
| 15 | 22001773 | SERIES 10 | MANUAL, USE & CARE (FRENCH)    |
|    |          |           |                                |