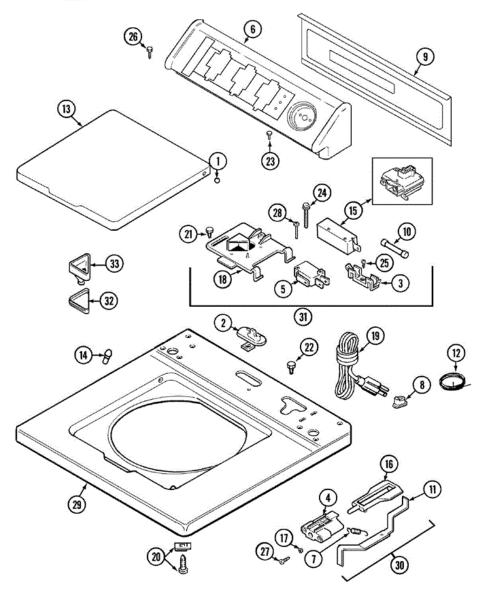

# LAT9806AAM BASE

| 1  | Y302699  | SERIES 10 | LEG, ADJUSTABLE (W/NUT)       |
|----|----------|-----------|-------------------------------|
| 2  | 22001172 | SERIES 10 | BASE (W/DAMPER PADS)          |
| 3  | Y015627  | SERIES 10 | SCREW, HEX HD CAP 5/16 X 5/8  |
| 4  | 200744   | SERIES 10 | BOLT & GASKET ASSY.(SHORT)    |
| 4  | 205254   | SERIES 10 | BOLT & GASKET ASSEMBLY (LONG) |
| 5  | 213053   | SERIES 10 | BRACE, TUB                    |
| 6  | 22001300 | SERIES 10 | SPRING, CENTERING             |
| 7  | 203725   | SERIES 10 | DAMPER W/BOLT & CLIP          |
| 8  | 203956   | SERIES 10 | DAMPER PAD KIT (W/POLY LUBE)  |
| 9  | 213073   | SERIES 10 | WASHER, DOUBLE                |
| 10 | 22001816 | SERIES 10 | HOSE, DRAIN                   |
| 11 | 216416   | SERIES 10 | BOLT, EYE/CENTERING SPRING    |
| 12 | 901220   | SERIES 10 | WIRE, GROUND                  |
| 13 | 213045   | SERIES 10 | DRAIN HOSE-TUB TO PUMP        |
| 14 | 22001820 | SERIES 10 | CLAMP, HOSE                   |
| 15 | 22001640 | SERIES 10 | CLAMP, HOSE                   |
| 16 | Y311426  | SERIES 10 | NUT, WASHERED LOCK            |
| 17 | 22001301 | SERIES 10 | MOUNT, MOTOR LOWER-ASSEMBLY   |
| 17 | 22001835 | SERIES 10 | PAD, MOTOR                    |
| 18 | 200816   | SERIES 10 | PULLEY, MOTOR (W/SET SCREW)   |
| 19 | 201807   | SERIES 10 | MOTOR - TWO SPEED 120-60      |
| 20 | 22001586 | SERIES 10 | DEFLECTOR, WATER              |
| 21 | 911852   | SERIES 10 | WASHER, LOCK (BRACE)          |
| 22 | 205131   | SERIES 10 | SWITCH, MOTOR START           |
| 22 | 206504   | SERIES 10 | MOTOR EXTERNAL START SWITCH   |
| 23 | 215098   | SERIES 10 | SHIELD, MOTOR                 |
| 24 | Y052734  | SERIES 10 | NUT                           |
| 25 | Y052785  | SERIES 10 | NUT, BRACE TO DAMPER          |
| 26 | 210385   | SERIES 10 | NUT, LOCK                     |
| 27 | 211949   | SERIES 10 | NUT, EYEBOLT                  |
| 28 | 202203   | SERIES 10 | PUMP AS PAK                   |
| 28 | 22001836 | SERIES 10 | FLAP, PUMP                    |
| 29 | 204998   | SERIES 10 | GLIDE KIT (4 W/POLY LUBE)     |

| 30 | 212979  | SERIES 10 | WASHER, TUB BRACE             |
|----|---------|-----------|-------------------------------|
| 31 | 210684  | SERIES 10 | FOOT, RUBBER                  |
| 32 | Y015408 | SERIES 10 | SCREW, BEARING INSERT         |
| 33 | Y705026 | SERIES 10 | SCREW                         |
| 34 | 211880  | SERIES 10 | SCREW, HEX HD NO.10 X 1/2 INC |
| 35 | 213121  | SERIES 10 | SCREW                         |
| 36 | Y053241 | SERIES 10 | SET SCREW, PULLEY             |
| 37 | 205000  | SERIES 10 | GLIDE & SPRING KIT            |
| 38 | 214956  | SERIES 10 | MOUNT, MOTOR/UPPER            |
| 39 | Y054867 | SERIES 10 | WASHER, LOCK                  |
| 40 | 211100  | SERIES 10 | WASHER, CUSHION               |
| 41 | 211124  | SERIES 10 | V BELT, PUMP                  |
| 42 | 211125  | SERIES 10 | V BELT, DRIVE PULLEY          |