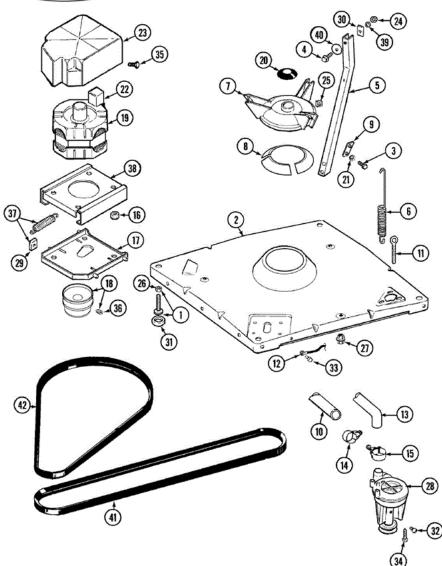

## LAT9806AAM BASE

# LAT9806AAM BASE

| 1  | Y302699  | SERIES 10 | LEG, ADJUSTABLE (W/NUT)       |
|----|----------|-----------|-------------------------------|
| 2  | 22001172 | SERIES 10 | BASE (W/DAMPER PADS)          |
| 3  | Y015627  | SERIES 10 | SCREW, HEX HD CAP 5/16 X 5/8  |
| 4  | 200744   | SERIES 10 | BOLT & GASKET ASSY.(SHORT)    |
| 4  | 205254   | SERIES 10 | BOLT & GASKET ASSEMBLY (LONG) |
| 5  | 213053   | SERIES 10 | BRACE, TUB                    |
| 6  | 22001300 | SERIES 10 | SPRING, CENTERING             |
| 7  | 203725   | SERIES 10 | DAMPER W/BOLT & CLIP          |
| 8  | 203956   | SERIES 10 | DAMPER PAD KIT (W/POLY LUBE)  |
| 9  | 213073   | SERIES 10 | WASHER, DOUBLE                |
| 10 | 22001816 | SERIES 10 | HOSE, DRAIN                   |
| 11 | 216416   | SERIES 10 | BOLT, EYE/CENTERING SPRING    |
| 12 | 901220   | SERIES 10 | WIRE, GROUND                  |
| 13 | 213045   | SERIES 10 | DRAIN HOSE-TUB TO PUMP        |
| 14 | 22001820 | SERIES 10 | CLAMP, HOSE                   |
| 15 | 22001640 | SERIES 10 | CLAMP, HOSE                   |
| 16 | Y311426  | SERIES 10 | NUT, WASHERED LOCK            |
| 17 | 22001301 | SERIES 10 | MOUNT, MOTOR LOWER-ASSEMBLY   |
| 17 | 22001835 | SERIES 10 | PAD, MOTOR                    |
| 18 | 200816   | SERIES 10 | PULLEY, MOTOR (W/SET SCREW)   |
| 19 | 201807   | SERIES 10 | MOTOR - TWO SPEED 120-60      |
| 20 | 22001586 | SERIES 10 | DEFLECTOR, WATER              |
| 21 | 911852   | SERIES 10 | WASHER, LOCK (BRACE)          |
| 22 | 205131   | SERIES 10 | SWITCH, MOTOR START           |
| 22 | 206504   | SERIES 10 | MOTOR EXTERNAL START SWITCH   |
| 23 | 215098   | SERIES 10 | SHIELD, MOTOR                 |
| 24 | Y052734  | SERIES 10 | NUT                           |
| 25 | Y052785  | SERIES 10 | NUT, BRACE TO DAMPER          |
| 26 | 210385   | SERIES 10 | NUT, LOCK                     |
| 27 | 211949   | SERIES 10 | NUT, EYEBOLT                  |
| 28 | 202203   | SERIES 10 | PUMP AS PAK                   |
| 28 | 22001836 | SERIES 10 | FLAP, PUMP                    |
| 29 | 204998   | SERIES 10 | GLIDE KIT (4 W/POLY LUBE)     |

| 30 | 212979  | SERIES 10 | WASHER, TUB BRACE             |
|----|---------|-----------|-------------------------------|
| 31 | 210684  | SERIES 10 | FOOT, RUBBER                  |
| 32 | Y015408 | SERIES 10 | SCREW, BEARING INSERT         |
| 33 | Y705026 | SERIES 10 | SCREW                         |
| 34 | 211880  | SERIES 10 | SCREW, HEX HD NO.10 X 1/2 INC |
| 35 | 213121  | SERIES 10 | SCREW                         |
| 36 | Y053241 | SERIES 10 | SET SCREW, PULLEY             |
| 37 | 205000  | SERIES 10 | GLIDE & SPRING KIT            |
| 38 | 214956  | SERIES 10 | MOUNT, MOTOR/UPPER            |
| 39 | Y054867 | SERIES 10 | WASHER, LOCK                  |
| 40 | 211100  | SERIES 10 | WASHER, CUSHION               |
| 41 | 211124  | SERIES 10 | V BELT, PUMP                  |
| 42 | 211125  | SERIES 10 | V BELT, DRIVE PULLEY          |