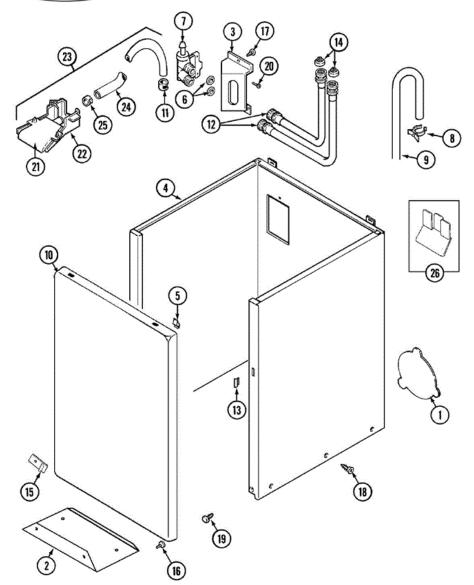

# LAT9806AAM GABINETE

## LAT9806AAM GABINETE

| 1  | 211878   | SERIES 10 | PLATE, ACCESS                    |
|----|----------|-----------|----------------------------------|
| 1  | 22001683 | SERIES 10 | PLATE, ACCESS (W/HOLE)           |
| 2  | 213846   | SERIES 10 | GUARD, BELT                      |
| 3  | 214812   | SERIES 10 | BRACKET,WATER VALVE              |
| 3  | 22003217 | SERIES 10 | SCREW, BRACKET TO CABINET        |
| 3  | 22002361 | SERIES 20 | BRACKET, VALVE                   |
| 4  | 22001303 | SERIES 10 | CABINET (ALM)NA                  |
| 4  | 22002380 | SERIES 18 | CABINET (ALM)                    |
| 5  | 22001650 | SERIES 10 | FASTENER, SPRING                 |
| 6  | Y013783  | SERIES 10 | GASKET, INLET HOSE               |
| 7  | 214337   | SERIES 10 | SCREEN, VALVE                    |
| 7  | 22001138 | SERIES 10 | VALVE, WATER (3 COIL)            |
| 7  | 22002360 | SERIES 20 | VALVE, WATER                     |
| 8  | 22001815 | SERIES 10 | CLIP, HOSE                       |
| 9  | 22001816 | SERIES 10 | HOSE, DRAIN                      |
| 9  | 22002700 | SERIES 16 | HOSE, DRAIN                      |
| 9  | 22002701 | SERIES 16 | RETAINER, DRAIN HOSE             |
| 10 | 22001143 | SERIES 10 | DAMPER, SOUND                    |
| 10 | 22001144 | SERIES 10 | DAMPER, SOUND                    |
| 10 | 22001804 | SERIES 10 | PANEL, FRONT (ALM)               |
| 10 | 22001834 | SERIES 10 | PAD, FRONT                       |
| 10 | 22002370 | SERIES 18 | PANEL, FRONT (ALM)NA             |
| 11 | 216169   | SERIES 10 | CLAMP, HOSE-INJEC. HOSE TO VALVE |
| 12 | 202860   | SERIES 10 | INLET HOSE ASSY.                 |
| 13 | 214376   | SERIES 10 | SPACER, FRONT PANEL              |
| 14 | 200961   | SERIES 10 | SCREEN WASHER, INLET HOSE        |
| 15 | 12001340 | SERIES 10 | SCREW & FASTENER KIT (ALM)       |
| 15 | 22001995 | SERIES 18 | SCREW                            |
| 15 | 22002376 | SERIES 18 | CLIP                             |
| 15 | 22002377 | SERIES 18 | CLIP, RETAINER (LOWER)           |
| 15 | 22002378 | SERIES 18 | SCREW                            |
| 16 | 211294   | SERIES 10 | SCREW                            |
| 17 | 212276   | SERIES 10 | SCREW                            |

| 17 | 22002372 | SERIES 20 | SCREW                            |
|----|----------|-----------|----------------------------------|
| 18 | 213007   | SERIES 10 | SCREW, CABINET                   |
| 19 | 213121   | SERIES 10 | SCREW                            |
| 19 | 213122   | SERIES 10 | SCREW, CBNT. TO FRNT OF BASENA   |
| 20 | Y313561  | SERIES 10 | SCREWNA                          |
| 21 | 22001187 | SERIES 10 | INJECTOR (UPR)                   |
| 22 | 22001186 | SERIES 10 | INJECTOR (LWR)                   |
| 23 | 22001304 | SERIES 10 | INJECTOR ASSY., WATER            |
| 24 | 22001190 | SERIES 10 | HOSE, INJECTOR                   |
| 25 | 216169   | SERIES 10 | CLAMP, HOSE-INJEC. HOSE TO VALVE |
| 26 | 22001972 | SERIES 15 | CLIP, CABINET                    |