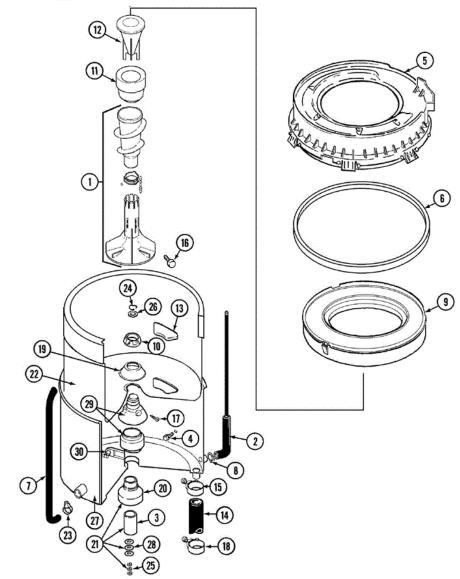

# LAT9806AAM TINAS

| 1         22001821         SERIES 10         AGITATOR AUGER & BASE ASSY.           1         22003436         SERIES 29         ASSY,AUGER & AGITAT(ASPK-DEPL)           2         22001036         SERIES 10         TUBE, WATER LEVEL SWITCH           3         211130         SERIES 10         BOLT & GASKET ASSY.(SHORT)           4         200744         SERIES 10         BOLT & GASKET ASSY.(SHORT)           4         205254         SERIES 10         BOLT & GASKET ASSY.(SHORT)           4         2001209         SERIES 10         TUB COVER & GASKET ASSEMBLY (LONG)           5         22001201         SERIES 10         TUBE, BLEACH           8         211641         SERIES 10         CLAMP, 1-1/16 <sup>++</sup> 9         22001142         SERIES 10         CLAMP, I.1/16 <sup>+++</sup> 9         22001142         SERIES 10         RING, BALANCE (W/CONCRETE)           10         211047         SERIES 10         CUP, DETERGENT           12         22001806         SERIES 10         CUP, FABRIC SOFTENER           13         207219         SERIES 10         CLAMP, HOSE           16         22001840         SERIES 10         CLAMP, HOSE           16         22001640         SERIES 10         DA                                                                                 |    |           |           |                                  |
|-----------------------------------------------------------------------------------------------------------------------------------------------------------------------------------------------------------------------------------------------------------------------------------------------------------------------------------------------------------------------------------------------------------------------------------------------------------------------------------------------------------------------------------------------------------------------------------------------------------------------------------------------------------------------------------------------------------------------------------------------------------------------------------------------------------------------------------------------------------------------------------------------------------------------------------------------------------------------------------------------------------------------------------------------------------------------------------------------------------------------------------------------------------------------------------------------------------------------------------------------------------------------------------------------------------------------------------|----|-----------|-----------|----------------------------------|
| 2         22001036         SERIES 10         TUBE, WATER LEVEL SWITCH           3         211130         SERIES 10         LINER, TUB BEARING           4         200744         SERIES 10         BOLT & GASKET ASSY.(SHORT)           4         205254         SERIES 10         BOLT & GASKET ASSEMBLY (LONG)           5         22001299         SERIES 10         TUB COVER & GASKET ASSEMBLY           6         Y22001201         SERIES 10         TUBE, BLEACH           8         211641         SERIES 10         CLAMP, 1-1/16 <sup>°</sup> 9         22001142         SERIES 10         RING, BALANCE (W/CONCRETE)           10         211047         SERIES 10         NUT, CLAMPING (INNER TUB)           11         22001805         SERIES 10         CUP, DETERGENT           12         22001806         SERIES 10         CUP, FABRIC SOFTENER           13         207219         SERIES 10         DRAIN HOSE-TUB TO PUMP           15         22001640         SERIES 10         CLAMP, HOSE           16         22001819         SERIES 10         CLAMP, HOSE           19         211210         SERIES 10         UASHER, CLAMPING NUT(STAINLESS)           20         200824         SERIES 10         UASHER, CLA                                                                                 | 1  | 22001821  | SERIES 10 | AGITATOR AUGER & BASE ASSY.      |
| 3         211130         SERIES 10         LINER, TUB BEARING           4         200744         SERIES 10         BOLT & GASKET ASSY.(SHORT)           4         205254         SERIES 10         BOLT & GASKET ASSEMBLY (LONG)           5         22001299         SERIES 10         TUB COVER & GASKET ASSEMBLY           6         Y22001201         SERIES 10         TUBC OVER & GASKET ASSEMBLY           6         Y22001320         SERIES 10         TUBE, BLEACH           8         211641         SERIES 10         CLAMP, 1-1/16``           9         22001142         SERIES 10         RING, BALANCE (W/CONCRETE)           10         211047         SERIES 10         NUT, CLAMPING (INNER TUB)           11         22001805         SERIES 10         NUT, CLAMPING (INNER TUB)           11         22001805         SERIES 10         CUP, FABRIC SOFTENER           12         22001806         SERIES 10         CUP, FABRIC SOFTENER           13         207219         SERIES 10         DRAIN HOSE-TUB TO PUMP           15         22001640         SERIES 10         CLAMP, HOSE           16         22001819         SERIES 10         CLAMP, HOSE           19         211210         SERIES 10         UASHER                                                                                 | 1  | 22003436  | SERIES 29 | ASSY,AUGER & AGITAT(ASPK-DEPL)   |
| 4         200744         SERIES 10         BOLT & GASKET ASSY.(SHORT)           4         205254         SERIES 10         BOLT & GASKET ASSEMBLY (LONG)           5         22001299         SERIES 10         TUB COVER & GASKET ASSEMBLY           6         Y22001201         SERIES 10         GASKET, TUB COVER           7         22001320         SERIES 10         TUBE, BLEACH           8         211641         SERIES 10         CLAMP, 1-1/16 <sup>\coldsymbol{\coldsymbol{M}}</sup> 9         22001142         SERIES 10         RING, BALANCE (W/CONCRETE)           10         211047         SERIES 10         NUT, CLAMPING (INNER TUB)           11         22001805         SERIES 10         HOUSING, DISPENSER           12         22001799         SERIES 10         CUP, DETERGENT           12         22001806         SERIES 10         CUP, FABRIC SOFTENER           13         207219         SERIES 10         DRAIN HOSE-TUB TO PUMP           15         22001640         SERIES 10         DCAIMP, HOSE           16         22001819         SERIES 10         CLAMP, HOSE           19         211210         SERIES 10         CLAMP, HOSE           19         211210         SERIES 10         TUB, INN                                                                                 | 2  | 22001036  | SERIES 10 | TUBE, WATER LEVEL SWITCH         |
| 4         205254         SERIES 10         BOLT & GASKET ASSEMBLY (LONG)           5         22001299         SERIES 10         TUB COVER & GASKET ASSEMBLY           6         Y22001201         SERIES 10         GASKET, TUB COVER           7         22001320         SERIES 10         TUBE, BLEACH           8         211641         SERIES 10         CLAMP, 1-1/16``           9         22001142         SERIES 10         RING, BALANCE (W/CONCRETE)           10         211047         SERIES 10         NUT, CLAMPING (INNER TUB)           11         22001805         SERIES 10         HOUSING, DISPENSER           12         22001799         SERIES 10         CUP, DETERGENT           12         22001806         SERIES 10         CUP, FABRIC SOFTENER           13         207219         SERIES 10         DRAIN HOSE-TUB TO PUMP           15         22001640         SERIES 10         CLAMP, HOSE           16         22001819         SERIES 10         CLAMP, HOSE           18         22001640         SERIES 10         CLAMP, HOSE           19         211210         SERIES 10         CLAMP, HOSE           21         204013         SERIES 10         TUB, INNER (EX. LARGE)                                                                                                           | 3  | 211130    | SERIES 10 | LINER, TUB BEARING               |
| 5         22001299         SERIES 10         TUB COVER & GASKET ASSEMBLY           6         Y22001201         SERIES 10         GASKET, TUB COVER           7         22001320         SERIES 10         TUBE, BLEACH           8         211641         SERIES 10         CLAMP, 1-1/16``           9         22001142         SERIES 10         RING, BALANCE (W/CONCRETE)           10         211047         SERIES 10         NUT, CLAMPING (INNER TUB)           11         22001805         SERIES 10         HOUSING, DISPENSER           12         22001806         SERIES 10         CUP, DETERGENT           12         22001806         SERIES 10         CUP, FABRIC SOFTENER           13         207219         SERIES 10         DRAIN HOSE-TUB TO PUMP           15         22001640         SERIES 10         CLAMP, HOSE           16         22001819         SERIES 10         LOCKING SCREW & O RING           18         22001640         SERIES 10         CLAMP, HOSE           19         211210         SERIES 10         TUB BEARING REPAIR KIT           22         2001133         SERIES 10         TUB, INNER (EX. LARGE)           23         205161         SERIES 10         CLAMP - 15/16``                                                                                                 | 4  | 200744    | SERIES 10 | BOLT & GASKET ASSY.(SHORT)       |
| 6         Y22001201         SERIES 10         GASKET, TUB COVER           7         22001320         SERIES 10         TUBE, BLEACH           8         211641         SERIES 10         CLAMP, 1-1/16'           9         22001142         SERIES 10         RING, BALANCE (W/CONCRETE)           10         211047         SERIES 10         NUT, CLAMPING (INNER TUB)           11         22001805         SERIES 10         HOUSING, DISPENSER           12         22001799         SERIES 10         CUP, DETERGENT           12         22001806         SERIES 10         CUP, FABRIC SOFTENER           13         207219         SERIES 10         FILTER, SELF-CLEANING           14         213045         SERIES 10         DRAIN HOSE-TUB TO PUMP           15         22001640         SERIES 10         CLAMP, HOSE           16         22001819         SERIES 10         LOCKING SCREW & O RING           18         22001640         SERIES 10         CLAMP, HOSE           19         211210         SERIES 10         TUB BEARING, TUB           21         204013         SERIES 10         TUB BEARING REPAIR KIT           22         2001139         SERIES 10         TUB, INNER (EX. LARGE) <tr< td=""><td>4</td><td>205254</td><td>SERIES 10</td><td>BOLT &amp; GASKET ASSEMBLY (LONG)</td></tr<> | 4  | 205254    | SERIES 10 | BOLT & GASKET ASSEMBLY (LONG)    |
| 7         22001320         SERIES 10         TUBE, BLEACH           8         211641         SERIES 10         CLAMP, 1-1/16 <sup>11</sup> 9         22001142         SERIES 10         RING, BALANCE (W/CONCRETE)           10         211047         SERIES 10         NUT, CLAMPING (INNER TUB)           11         22001805         SERIES 10         HOUSING, DISPENSER           12         22001799         SERIES 10         CUP, DETERGENT           12         22001806         SERIES 10         CUP, FABRIC SOFTENER           13         207219         SERIES 10         CUP, FABRIC SOFTENER           13         207219         SERIES 10         DRAIN HOSE-TUB TO PUMP           15         22001640         SERIES 10         CLAMP, HOSE           16         22001819         SERIES 10         LOCKING SCREW & O RING           18         22001640         SERIES 10         LAMP, HOSE           19         211210         SERIES 10         TUB BEARING REPAIR KIT           22         2001133         SERIES 10         TUB BEARING REPAIR KIT           22         2001139         SERIES 10         CLAMP - 15/16 <sup>11</sup> 24         Y015667         SERIES 10         RETAINING RING                                                                                                         | 5  | 22001299  | SERIES 10 | TUB COVER & GASKET ASSEMBLY      |
| 8         211641         SERIES 10         CLAMP, 1-1/16"           9         22001142         SERIES 10         RING, BALANCE (W/CONCRETE)           10         211047         SERIES 10         NUT, CLAMPING (INNER TUB)           11         22001805         SERIES 10         HOUSING, DISPENSER           12         22001799         SERIES 10         CUP, DETERGENT           12         22001806         SERIES 10         CUP, FABRIC SOFTENER           13         207219         SERIES 10         FILTER, SELF-CLEANING           14         213045         SERIES 10         DRAIN HOSE-TUB TO PUMP           15         22001640         SERIES 10         CLAMP, HOSE           16         22001819         SERIES 10         CLAMP, HOSE           19         211210         SERIES 10         CLAMP, HOSE           19         211210         SERIES 10         BEARING, TUB           21         204013         SERIES 10         TUB BEARING REPAIR KIT           22         2001139         SERIES 10         TUB, INNER (EX. LARGE)           23         205161         SERIES 10         CLAMP - 15/16"           24         Y015667         SERIES 10         WASHER, LOCK           26                                                                                                                 | 6  | Y22001201 | SERIES 10 | GASKET, TUB COVER                |
| 9         22001142         SERIES 10         RING, BALANCE (W/CONCRETE)           10         211047         SERIES 10         NUT, CLAMPING (INNER TUB)           11         22001805         SERIES 10         HOUSING, DISPENSER           12         22001799         SERIES 10         CUP, DETERGENT           12         22001806         SERIES 10         CUP, FABRIC SOFTENER           13         207219         SERIES 10         FILTER, SELF-CLEANING           14         213045         SERIES 10         DRAIN HOSE-TUB TO PUMP           15         22001640         SERIES 10         CLAMP, HOSE           16         22001640         SERIES 10         LOCKING SCREW & O RING           18         22001640         SERIES 10         CLAMP, HOSE           19         211210         SERIES 10         CLAMP, HOSE           19         211210         SERIES 10         WASHER,CLAMPING NUT(STAINLESS)           20         200824         SERIES 10         TUB BEARING REPAIR KIT           22         2001139         SERIES 10         TUB, INNER (EX. LARGE)           23         205161         SERIES 10         RETAINING RING           25         Y054867         SERIES 10         WASHER, LOCK                                                                                                 | 7  | 22001320  | SERIES 10 | TUBE, BLEACH                     |
| 10         211047         SERIES 10         NUT, CLAMPING (INNER TUB)           11         22001805         SERIES 10         HOUSING, DISPENSER           12         22001799         SERIES 10         CUP, DETERGENT           12         22001806         SERIES 10         CUP, FABRIC SOFTENER           13         207219         SERIES 10         CUP, FABRIC SOFTENER           14         213045         SERIES 10         DRAIN HOSE-TUB TO PUMP           15         22001640         SERIES 10         CLAMP, HOSE           16         22001806         SERIES 10         LOCKING SCREW & O RING           18         22001640         SERIES 10         LOCKING SCREW & O RING           18         22001640         SERIES 10         CLAMP, HOSE           19         211210         SERIES 10         WASHER, CLAMPING NUT(STAINLESS)           20         200824         SERIES 10         TUB BEARING REPAIR KIT           22         2001139         SERIES 10         TUB, INNER (EX. LARGE)           23         205161         SERIES 10         RETAINING RING           24         Y015667         SERIES 10         RETAINING RING           25         Y054867         SERIES 10         WASHER, LOCK                                                                                                | 8  | 211641    | SERIES 10 | CLAMP, 1-1/16``                  |
| 11         22001805         SERIES 10         HOUSING, DISPENSER           12         22001799         SERIES 10         CUP, DETERGENT           12         22001806         SERIES 10         CUP, FABRIC SOFTENER           13         207219         SERIES 10         FILTER, SELF-CLEANING           14         213045         SERIES 10         DRAIN HOSE-TUB TO PUMP           15         22001640         SERIES 10         CLAMP, HOSE           16         22001640         SERIES 10         LOCKING SCREW & O RING           18         22001640         SERIES 10         LOCKING SCREW & O RING           19         211210         SERIES 10         CLAMP, HOSE           20         200824         SERIES 10         WASHER,CLAMPING NUT(STAINLESS)           20         200824         SERIES 10         TUB BEARING REPAIR KIT           22         2001139         SERIES 10         TUB, INNER (EX. LARGE)           23         205161         SERIES 10         CLAMP - 15/16``           24         Y015667         SERIES 10         RETAINING RING           25         Y054867         SERIES 10         WASHER, LOCK           26         Y015666         SERIES 10         WASHER, CUSHION                                                                                                          | 9  | 22001142  | SERIES 10 | RING, BALANCE (W/CONCRETE)       |
| 12         22001799         SERIES 10         CUP, DETERGENT           12         22001806         SERIES 10         CUP, FABRIC SOFTENER           13         207219         SERIES 10         FILTER, SELF-CLEANING           14         213045         SERIES 10         DRAIN HOSE-TUB TO PUMP           15         22001640         SERIES 10         CLAMP, HOSE           16         22001640         SERIES 10         LOCKING SCREW & O RING           18         22001640         SERIES 10         CLAMP, HOSE           19         211210         SERIES 10         WASHER, CLAMPING NUT(STAINLESS)           20         200824         SERIES 10         BEARING, TUB           21         204013         SERIES 10         TUB BEARING REPAIR KIT           22         22001139         SERIES 10         TUB, INNER (EX. LARGE)           23         205161         SERIES 10         CLAMP - 15/16``           24         Y015667         SERIES 10         RETAINING RING           25         Y054867         SERIES 10         WASHER, LOCK           26         Y015666         SERIES 10         WASHER, CUSHION           28         211100         SERIES 10         TUB, OUTER (EX. LARGE)                                                                                                                | 10 | 211047    | SERIES 10 | NUT, CLAMPING (INNER TUB)        |
| 12       22001806       SERIES 10       CUP, FABRIC SOFTENER         13       207219       SERIES 10       FILTER, SELF-CLEANING         14       213045       SERIES 10       DRAIN HOSE-TUB TO PUMP         15       22001640       SERIES 10       CLAMP, HOSE         16       22001819       SERIES 10       LOCKING SCREW & O RING         18       22001640       SERIES 10       CLAMP, HOSE         19       211210       SERIES 10       VASHER, CLAMPING NUT(STAINLESS)         20       200824       SERIES 10       BEARING, TUB         21       204013       SERIES 10       TUB BEARING REPAIR KIT         22       2001139       SERIES 10       TUB, INNER (EX. LARGE)         23       205161       SERIES 10       CLAMP - 15/16``         24       Y015667       SERIES 10       RETAINING RING         25       Y054867       SERIES 10       WASHER, LOCK         26       Y015666       SERIES 10       WASHER, RETAINING(CENTER SEAL)-         27       22001114       SERIES 10       WASHER, CUSHION         28       211100       SERIES 10       WASHER, CUSHION         29       22001648       SERIES 10       MOUNTING STEM AND SEAL KIT </td <td>11</td> <td>22001805</td> <td>SERIES 10</td> <td>HOUSING, DISPENSER</td>                                                                        | 11 | 22001805  | SERIES 10 | HOUSING, DISPENSER               |
| 13         207219         SERIES 10         FILTER, SELF-CLEANING           14         213045         SERIES 10         DRAIN HOSE-TUB TO PUMP           15         22001640         SERIES 10         CLAMP, HOSE           16         22001819         SERIES 10         LOCKING SCREW & O RING           18         22001640         SERIES 10         CLAMP, HOSE           19         211210         SERIES 10         WASHER,CLAMPING NUT(STAINLESS)           20         200824         SERIES 10         BEARING, TUB           21         204013         SERIES 10         TUB BEARING REPAIR KIT           22         2001139         SERIES 10         TUB, INNER (EX. LARGE)           23         205161         SERIES 10         CLAMP - 15/16``           24         Y015667         SERIES 10         RETAINING RING           25         Y054867         SERIES 10         WASHER, LOCK           26         Y015666         SERIES 10         WASHER,RETAINING(CENTER SEAL)-           27         22001114         SERIES 10         TUB, OUTER (EX. LARGE)           28         211100         SERIES 10         WASHER, CUSHION           29         22001648         SERIES 10         MOUNTING STEM AND SEAL KIT                                                                                            | 12 | 22001799  | SERIES 10 | CUP, DETERGENT                   |
| 14         213045         SERIES 10         DRAIN HOSE-TUB TO PUMP           15         22001640         SERIES 10         CLAMP, HOSE           16         22001819         SERIES 10         LOCKING SCREW & O RING           18         22001640         SERIES 10         CLAMP, HOSE           19         211210         SERIES 10         CLAMP, HOSE           20         200824         SERIES 10         WASHER,CLAMPING NUT(STAINLESS)           20         200824         SERIES 10         BEARING, TUB           21         204013         SERIES 10         TUB BEARING REPAIR KIT           22         22001139         SERIES 10         TUB, INNER (EX. LARGE)           23         205161         SERIES 10         CLAMP - 15/16 <sup>**</sup> 24         Y015667         SERIES 10         RETAINING RING           25         Y054867         SERIES 10         WASHER, LOCK           26         Y015666         SERIES 10         WASHER,RETAINING(CENTER SEAL)-           27         22001114         SERIES 10         TUB, OUTER (EX. LARGE)           28         211100         SERIES 10         WASHER, CUSHION           29         22001648         SERIES 10         MOUNTING STEM AND SEAL KIT </td <td>12</td> <td>22001806</td> <td>SERIES 10</td> <td>CUP, FABRIC SOFTENER</td>               | 12 | 22001806  | SERIES 10 | CUP, FABRIC SOFTENER             |
| 15         22001640         SERIES 10         CLAMP, HOSE           16         22001819         SERIES 10         LOCKING SCREW & O RING           18         22001640         SERIES 10         CLAMP, HOSE           19         211210         SERIES 10         CLAMP, HOSE           20         200824         SERIES 10         WASHER, CLAMPING NUT(STAINLESS)           20         200824         SERIES 10         BEARING, TUB           21         204013         SERIES 10         TUB BEARING REPAIR KIT           22         22001139         SERIES 10         TUB, INNER (EX. LARGE)           23         205161         SERIES 10         CLAMP - 15/16``           24         Y015667         SERIES 10         RETAINING RING           25         Y054867         SERIES 10         WASHER, LOCK           26         Y015666         SERIES 10         WASHER, RETAINING(CENTER SEAL)-           27         22001114         SERIES 10         TUB, OUTER (EX. LARGE)           28         211100         SERIES 10         WASHER, CUSHION           29         22001648         SERIES 10         MOUNTING STEM AND SEAL KIT                                                                                                                                                                                | 13 | 207219    | SERIES 10 | FILTER, SELF-CLEANING            |
| 16         22001819         SERIES 10         LOCKING SCREW & O RING           18         22001640         SERIES 10         CLAMP, HOSE           19         211210         SERIES 10         WASHER,CLAMPING NUT(STAINLESS)           20         200824         SERIES 10         BEARING, TUB           21         204013         SERIES 10         TUB BEARING REPAIR KIT           22         22001139         SERIES 10         TUB, INNER (EX. LARGE)           23         205161         SERIES 10         CLAMP - 15/16``           24         Y015667         SERIES 10         RETAINING RING           25         Y054867         SERIES 10         WASHER, LOCK           26         Y015666         SERIES 10         WASHER,RETAINING(CENTER SEAL)-           27         22001114         SERIES 10         TUB, OUTER (EX. LARGE)           28         211100         SERIES 10         WASHER, CUSHION           29         22001648         SERIES 10         MOUNTING STEM AND SEAL KIT                                                                                                                                                                                                                                                                                                                        | 14 | 213045    | SERIES 10 | DRAIN HOSE-TUB TO PUMP           |
| 18         22001640         SERIES 10         CLAMP, HOSE           19         211210         SERIES 10         WASHER,CLAMPING NUT(STAINLESS)           20         200824         SERIES 10         BEARING, TUB           21         204013         SERIES 10         TUB BEARING REPAIR KIT           22         22001139         SERIES 10         TUB, INNER (EX. LARGE)           23         205161         SERIES 10         CLAMP - 15/16``           24         Y015667         SERIES 10         RETAINING RING           25         Y054867         SERIES 10         WASHER, LOCK           26         Y015666         SERIES 10         TUB, OUTER (EX. LARGE)           27         22001114         SERIES 10         TUB, OUTER (EX. LARGE)           28         211100         SERIES 10         WASHER, CUSHION           29         22001648         SERIES 10         MOUNTING STEM AND SEAL KIT                                                                                                                                                                                                                                                                                                                                                                                                               | 15 | 22001640  | SERIES 10 | CLAMP, HOSE                      |
| 19         211210         SERIES 10         WASHER,CLAMPING NUT(STAINLESS)           20         200824         SERIES 10         BEARING, TUB           21         204013         SERIES 10         TUB BEARING REPAIR KIT           22         22001139         SERIES 10         TUB, INNER (EX. LARGE)           23         205161         SERIES 10         CLAMP - 15/16 <sup>**</sup> 24         Y015667         SERIES 10         RETAINING RING           25         Y054867         SERIES 10         WASHER, LOCK           26         Y015666         SERIES 10         TUB, OUTER (EX. LARGE)           27         22001114         SERIES 10         WASHER, CUSHION           28         211100         SERIES 10         WASHER, CUSHION           29         22001648         SERIES 10         MOUNTING STEM AND SEAL KIT                                                                                                                                                                                                                                                                                                                                                                                                                                                                                        | 16 | 22001819  | SERIES 10 | LOCKING SCREW & O RING           |
| 20         200824         SERIES 10         BEARING, TUB           21         204013         SERIES 10         TUB BEARING REPAIR KIT           22         22001139         SERIES 10         TUB, INNER (EX. LARGE)           23         205161         SERIES 10         CLAMP - 15/16``           24         Y015667         SERIES 10         RETAINING RING           25         Y054867         SERIES 10         WASHER, LOCK           26         Y015666         SERIES 10         WASHER, RETAINING(CENTER SEAL)-           27         22001114         SERIES 10         TUB, OUTER (EX. LARGE)           28         211100         SERIES 10         WASHER, CUSHION           29         22001648         SERIES 10         MOUNTING STEM AND SEAL KIT                                                                                                                                                                                                                                                                                                                                                                                                                                                                                                                                                               | 18 | 22001640  | SERIES 10 | CLAMP, HOSE                      |
| 21       204013       SERIES 10       TUB BEARING REPAIR KIT         22       22001139       SERIES 10       TUB, INNER (EX. LARGE)         23       205161       SERIES 10       CLAMP - 15/16``         24       Y015667       SERIES 10       RETAINING RING         25       Y054867       SERIES 10       WASHER, LOCK         26       Y015666       SERIES 10       WASHER,RETAINING(CENTER SEAL)-         27       22001114       SERIES 10       TUB, OUTER (EX. LARGE)         28       211100       SERIES 10       WASHER, CUSHION         29       22001648       SERIES 10       MOUNTING STEM AND SEAL KIT                                                                                                                                                                                                                                                                                                                                                                                                                                                                                                                                                                                                                                                                                                         | 19 | 211210    | SERIES 10 | WASHER, CLAMPING NUT (STAINLESS) |
| 22         22001139         SERIES 10         TUB, INNER (EX. LARGE)           23         205161         SERIES 10         CLAMP - 15/16``           24         Y015667         SERIES 10         RETAINING RING           25         Y054867         SERIES 10         WASHER, LOCK           26         Y015666         SERIES 10         WASHER,RETAINING(CENTER SEAL)-           27         22001114         SERIES 10         TUB, OUTER (EX. LARGE)           28         211100         SERIES 10         WASHER, CUSHION           29         22001648         SERIES 10         MOUNTING STEM AND SEAL KIT                                                                                                                                                                                                                                                                                                                                                                                                                                                                                                                                                                                                                                                                                                                | 20 | 200824    | SERIES 10 | BEARING, TUB                     |
| 23         205161         SERIES 10         CLAMP - 15/16``           24         Y015667         SERIES 10         RETAINING RING           25         Y054867         SERIES 10         WASHER, LOCK           26         Y015666         SERIES 10         WASHER, RETAINING(CENTER SEAL)-           27         22001114         SERIES 10         TUB, OUTER (EX. LARGE)           28         211100         SERIES 10         WASHER, CUSHION           29         22001648         SERIES 10         MOUNTING STEM AND SEAL KIT                                                                                                                                                                                                                                                                                                                                                                                                                                                                                                                                                                                                                                                                                                                                                                                              | 21 | 204013    | SERIES 10 | TUB BEARING REPAIR KIT           |
| 24         Y015667         SERIES 10         RETAINING RING           25         Y054867         SERIES 10         WASHER, LOCK           26         Y015666         SERIES 10         WASHER, RETAINING(CENTER SEAL)-           27         22001114         SERIES 10         TUB, OUTER (EX. LARGE)           28         211100         SERIES 10         WASHER, CUSHION           29         22001648         SERIES 10         MOUNTING STEM AND SEAL KIT                                                                                                                                                                                                                                                                                                                                                                                                                                                                                                                                                                                                                                                                                                                                                                                                                                                                    | 22 | 22001139  | SERIES 10 | TUB, INNER (EX. LARGE)           |
| 25         Y054867         SERIES 10         WASHER, LOCK           26         Y015666         SERIES 10         WASHER,RETAINING(CENTER SEAL)-           27         22001114         SERIES 10         TUB, OUTER (EX. LARGE)           28         211100         SERIES 10         WASHER, CUSHION           29         22001648         SERIES 10         MOUNTING STEM AND SEAL KIT                                                                                                                                                                                                                                                                                                                                                                                                                                                                                                                                                                                                                                                                                                                                                                                                                                                                                                                                           | 23 | 205161    | SERIES 10 | CLAMP - 15/16``                  |
| 26         Y015666         SERIES 10         WASHER,RETAINING(CENTER SEAL)-           27         22001114         SERIES 10         TUB, OUTER (EX. LARGE)           28         211100         SERIES 10         WASHER, CUSHION           29         22001648         SERIES 10         MOUNTING STEM AND SEAL KIT                                                                                                                                                                                                                                                                                                                                                                                                                                                                                                                                                                                                                                                                                                                                                                                                                                                                                                                                                                                                               | 24 | Y015667   | SERIES 10 | RETAINING RING                   |
| 27         22001114         SERIES 10         TUB, OUTER (EX. LARGE)           28         211100         SERIES 10         WASHER, CUSHION           29         22001648         SERIES 10         MOUNTING STEM AND SEAL KIT                                                                                                                                                                                                                                                                                                                                                                                                                                                                                                                                                                                                                                                                                                                                                                                                                                                                                                                                                                                                                                                                                                     | 25 | Y054867   | SERIES 10 | WASHER, LOCK                     |
| 28         211100         SERIES 10         WASHER, CUSHION           29         22001648         SERIES 10         MOUNTING STEM AND SEAL KIT                                                                                                                                                                                                                                                                                                                                                                                                                                                                                                                                                                                                                                                                                                                                                                                                                                                                                                                                                                                                                                                                                                                                                                                    | 26 | Y015666   | SERIES 10 | WASHER, RETAINING (CENTER SEAL)- |
| 29   22001648   SERIES 10   MOUNTING STEM AND SEAL KIT                                                                                                                                                                                                                                                                                                                                                                                                                                                                                                                                                                                                                                                                                                                                                                                                                                                                                                                                                                                                                                                                                                                                                                                                                                                                            | 27 | 22001114  | SERIES 10 | TUB, OUTER (EX. LARGE)           |
|                                                                                                                                                                                                                                                                                                                                                                                                                                                                                                                                                                                                                                                                                                                                                                                                                                                                                                                                                                                                                                                                                                                                                                                                                                                                                                                                   | 28 | 211100    | SERIES 10 | WASHER, CUSHION                  |
| 30 214434 SERIES 10 SPOUT, DEFLECTOR                                                                                                                                                                                                                                                                                                                                                                                                                                                                                                                                                                                                                                                                                                                                                                                                                                                                                                                                                                                                                                                                                                                                                                                                                                                                                              | 29 | 22001648  | SERIES 10 | MOUNTING STEM AND SEAL KIT       |
|                                                                                                                                                                                                                                                                                                                                                                                                                                                                                                                                                                                                                                                                                                                                                                                                                                                                                                                                                                                                                                                                                                                                                                                                                                                                                                                                   | 30 | 214434    | SERIES 10 | SPOUT, DEFLECTOR                 |