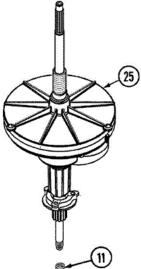

#### **MAV7358AWW TRANSMISION**

| 1  | 25-7941  | SERIES 10 | ``O`` RING                      |
|----|----------|-----------|---------------------------------|
| 2  | 21001065 | SERIES 10 | SCREW,NO.10-24X.50 HXNIBHD      |
| 3  | 12001797 | SERIES 10 | KIT, PULLEY & DUST CAP          |
| 4  | LA-2007  | SERIES 10 | CAM REPLACEMENT KIT             |
| 5  | 21001533 | SERIES 10 | SEAL NUT ASSEMBLY               |
| 6  | 35-2082  | SERIES 10 | WASHER, 1.250DX.530IDX.062      |
| 6  | 35-2132  | SERIES 10 | WASHER,1.250DX.530IDX.032       |
| 7  | 21001515 | SERIES 10 | BASKET HUB ASSEMBLY             |
| 8  | 25-7854  | SERIES 10 | RING, RETAINING                 |
| 9  | 12001598 | SERIES 10 | TUB SEAL ASSEMBLY               |
| 10 | 35-2205  | SERIES 10 | BEARING, SPIN                   |
| 11 | 35-2010  | SERIES 10 | SEAL, TRANSMISSION HOUSING(LIP) |
| 12 | 21001511 | SERIES 10 | HOUSING/LWR.BEARING ASSY.       |
| 12 | 35-2205  | SERIES 10 | BEARING, SPIN                   |
| 13 | 21001518 | SERIES 10 | SUPPORT, TUB                    |
| 14 | 21001532 | SERIES 10 | BRACE, TUB                      |
| 15 | 25-7895  | SERIES 10 | SCREW, SUSP HSG TO LWR BRG ASY  |
| 16 | 21001163 | SERIES 10 | HOUSING, SUSPENSION             |
| 17 | 35-2017  | SERIES 10 | RETAINER, BRAKE SPRING          |
| 18 | 31001285 | SERIES 10 | SPRING, BRAKE                   |
| 20 | 21001509 | SERIES 10 | SCREW, HIGH PERFORMANCE PLASTIC |
| 21 | 35-2948  | SERIES 10 | BRAKE ROTOR & LINING ASSY       |
| 22 | 21001161 | SERIES 10 | SNUBBER                         |
| 23 | 35-2018  | SERIES 10 | STATOR, BRAKE                   |
| 24 | 12500036 | SERIES 10 | THRUST BEARING KIT              |
| 25 | 21001536 | SERIES 10 | TRANS. ASSY.(W/O SEAL/BEARING)  |
| 25 | 21001867 | SERIES 11 | HT TRANS/SEAL HUB ASSEMBLY      |
| 25 | 21001867 | SERIES 15 | HT TRANS/SEAL HUB ASSEMBLY      |
| 25 | 21001867 | SERIES 16 | HT TRANS/SEAL HUB ASSEMBLY      |
| 26 | 21001508 | SERIES 10 | HOUSING/BEARING ASSY.           |
| 26 | 21001868 | SERIES 15 | SEAL HUB ASSEMBLY (HT TRAN)     |
| 26 | 21001868 | SERIES 16 | SEAL HUB ASSEMBLY (HT TRAN)     |
| 27 | 35-2974  | SERIES 10 | TUB SEAL/HUB ASSY (HT TRANS)    |