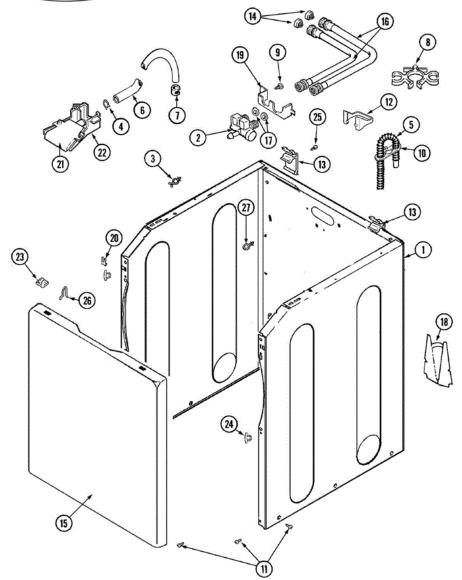

## **MAV7358AWW GABINETE**

## **MAV7358AWW GABINETE**

| 1     22002840     SERIES 10     BRACE, CABINET (LT)       1     22003553     SERIES 10     CABINET ASSY. (WHT-AS PKD)       1     33002190     SERIES 10     SCREW (NO.10-3/8``)       2     22003372     SERIES 10     VALVE, WATER W/THERMISTER       3     22002852     SERIES 10     RETAINER, WIRE       4     22002838     SERIES 10     CLAMP, SPRING       5     22003410     SERIES 10     HOSE, DRAIN       5     22003596     SERIES 10     HOSE, INJECTOR       7     216169     SERIES 10     CLAMP, HOSE       6     22002765     SERIES 10     CLIP, HOSE       9     33002190     SERIES 10     SCREW (NO.10-3/8``)       10     22002701     SERIES 10     SCREW (NO.10-3/8``)       11     22003429     SERIES 10     SCREW (NO.10-3/8``)       12     22003429     SERIES 10     RETAINER, DRAIN HOSE       11     22002701     SERIES 10     SCREWNA       12     22003429     SERIES 10     SCREW WASHER, INLET HOSE       1                                                                                                                     | 1  | 22002839 | SERIES 10 | BRACE, CABINET (RT)                   |
|------------------------------------------------------------------------------------------------------------------------------------------------------------------------------------------------------------------------------------------------------------------------------------------------------------------------------------------------------------------------------------------------------------------------------------------------------------------------------------------------------------------------------------------------------------------------------------------------------------------------------------------------------------------------------------------------------------------------------------------------------------------------------------------------------------------------------------------------------------------------------------------------------------------------------------------------------------------------------------------------------------------------------------------------------------------------|----|----------|-----------|---------------------------------------|
| 1     22003553     SERIES 10     CABINET ASSY. (WHT-AS PKD)       1     33002190     SERIES 10     SCREW (NO.10-3/8``)       2     22003372     SERIES 10     VALVE, WATER W/THERMISTER       3     22002852     SERIES 10     RETAINER, WIRE       4     22002852     SERIES 10     CLAMP, SPRING       5     22003410     SERIES 10     HOSE, DRAIN       5     22003596     SERIES 10     HOSE, DRAIN       5     22002761     SERIES 10     HOSE, INJECTOR       7     216169     SERIES 10     CLAMP, HOSE       6     22002765     SERIES 10     CLAMP, HOSE       9     33002190     SERIES 10     SCREW (NO.10-3/8``)       10     22002701     SERIES 10     SCREW (NO.10-3/8``)       11     22003429     SERIES 10     RETAINER, FILL HOSE       12     22003429     SERIES 10     RETAINER, FILL HOSE       13     22003429     SERIES 10     SCREW WASHER, INLET HOSE       14     200961     SERIES 10     SCREW WASHER, INLET HOSE <td< td=""><td>-</td><td></td><td></td><td></td></td<>                                                               | -  |          |           |                                       |
| 1     33002190     SERIES 10     SCREW (NO.10-3/8``)       2     22003372     SERIES 10     VALVE, WATER W/THERMISTER       3     22002852     SERIES 10     RETAINER, WIRE       4     22002838     SERIES 10     CLAMP, SPRING       5     22003410     SERIES 10     HOSE, DRAIN       5     22003596     SERIES 10     CLAMP, HOSE       6     22002761     SERIES 10     CLAMP, HOSE       6     22002765     SERIES 10     CLAMP, HOSE       7     216169     SERIES 10     SCREW (NO.10-3/8``)       10     22002765     SERIES 10     SCREW (NO.10-3/8``)       11     22003409     SERIES 10     SCREW (NO.10-3/8``)       12     2203429     SERIES 10     SCREW (NO.10-3/8``)       13     2200367     SERIES 10     SCREW WASHER, INLET HOSE       13     22003367     SERIES 10     SCREW (NO.10-3/8``)       14     200961     SERIES 10     SCREW (NO.10-3/8``)       15     22002737     SERIES 10     SCREW (NO.10-3/8``)       16 <td>-</td> <td></td> <td></td> <td></td>                                                                           | -  |          |           |                                       |
| 2     22003372     SERIES 10     VALVE, WATER W/THERMISTER       3     22002852     SERIES 10     RETAINER, WIRE       4     22002838     SERIES 10     CLAMP, SPRING       5     22003410     SERIES 10     HOSE, DRAIN       5     22003596     SERIES 10     CLAMP, HOSE       6     22002761     SERIES 10     CLAMP, HOSE       7     216169     SERIES 10     CLAMP, HOSE       8     22002765     SERIES 10     CLIP, HOSE       9     33002190     SERIES 10     SCREW (NO.10-3/8`')       10     22002701     SERIES 10     RETAINER, DRAIN HOSE       11     22003409     SERIES 10     SCREWNA       12     22003429     SERIES 10     RETAINER, FILL HOSE       13     2200347     SERIES 10     SCREW WASHER, INLET HOSE       14     200961     SERIES 10     SCREEN WASHER, INLET HOSE       15     22002293     SERIES 10     INSULATION, CABINET       15     22002737     SERIES 10     SCREW (NO.10-3/8`')       16                                                                                                                                 |    |          |           | · · · · · · · · · · · · · · · · · · · |
| 3     22002852     SERIES 10     RETAINER, WIRE       4     22002838     SERIES 10     CLAMP, SPRING       5     22003410     SERIES 10     HOSE, DRAIN       5     22003596     SERIES 10     CLAMP, HOSE       6     22002761     SERIES 10     CLAMP, HOSE       7     216169     SERIES 10     CLAMP, HOSE       8     22002765     SERIES 10     CLIP, HOSE       9     33002190     SERIES 10     SCREW (NO.10-3/8 <sup>**</sup> )       10     22002701     SERIES 10     RETAINER, DRAIN HOSE       11     22003409     SERIES 10     RETAINER, DRAIN HOSE       11     22003409     SERIES 10     RETAINER, FILL HOSE       13     22003429     SERIES 10     RETAINER, FILL HOSE       13     22003429     SERIES 10     RETAINER, FILL HOSE       13     22003409     SERIES 10     RETAINER, FILL HOSE       14     200961     SERIES 10     SCREW WASHER, INLET HOSE       15     22002737     SERIES 10     PAD, SOUND BARRIER       15                                                                                                                  |    |          |           |                                       |
| 4     22002838     SERIES 10     CLAMP, SPRING       5     22003410     SERIES 10     HOSE, DRAIN       5     22003596     SERIES 10     CLAMP, HOSE       6     22002761     SERIES 10     HOSE, INJECTOR       7     216169     SERIES 10     CLAMP, HOSE       8     22002765     SERIES 10     CLIP, HOSE       9     33002190     SERIES 10     SCREW (NO.10-3/8 <sup>**</sup> )       10     22002701     SERIES 10     RETAINER, DRAIN HOSE       11     22003409     SERIES 10     RETAINER, DRAIN HOSE       11     22003409     SERIES 10     RETAINER, TILL HOSE       13     2200347     SERIES 10     RETAINER, FILL HOSE       13     2200347     SERIES 10     RETAINER, FILL HOSE       14     200961     SERIES 10     SCREEW WASHER, INLET HOSE       15     22002737     SERIES 10     PANEL, FRONT (WHT)       15     22002763     SERIES 10     SCREW (NO.10-3/8 <sup>**</sup> )       16     22002764     SERIES 10     SCREW (NO.10-3/8 <sup>**</sup> )       16<                                                                               | -  |          |           | · · · · · · · · · · · · · · · · · · · |
| 5     22003410     SERIES 10     HOSE, DRAIN       5     22003596     SERIES 10     CLAMP, HOSE       6     22002761     SERIES 10     HOSE, INJECTOR       7     216169     SERIES 10     CLAMP, HOSE-INJEC.HOSE TO VALVE       8     22002765     SERIES 10     CLIP, HOSE       9     33002190     SERIES 10     SCREW (NO.10-3/8'')       10     22002701     SERIES 10     RETAINER, DRAIN HOSE       11     22003409     SERIES 10     RETAINER, DRAIN HOSE       11     22003429     SERIES 10     RETAINER, FILL HOSE       13     22003667     SERIES 10     RETAINER, FILL HOSE       13     22002293     SERIES 10     SCREEN WASHER, INLET HOSE       15     22002737     SERIES 10     PANEL, FRONT (WHT)       15     22002763     SERIES 10     PAD, SOUND BARRIER       15     33002190     SERIES 10     SCREW (NO.10-3/8'')       16     22002764     SERIES 10     INLET HOSE ASSY. (COLD)       16     22002704     SERIES 10     GASKET, INLET HOSE <td></td> <td></td> <td></td> <td></td>                                                       |    |          |           |                                       |
| 5     22003596     SERIES 10     CLAMP, HOSE       6     22002761     SERIES 10     HOSE, INJECTOR       7     216169     SERIES 10     CLAMP, HOSE-INJEC.HOSE TO VALVE       8     22002765     SERIES 10     CLIP, HOSE       9     33002190     SERIES 10     SCREW (NO.10-3/8``)       10     22002701     SERIES 10     RETAINER, DRAIN HOSE       11     22003409     SERIES 10     SCREWNA       12     22003429     SERIES 10     RETAINER, FILL HOSE       13     22003467     SERIES 10     HINGE, PLASTIC       14     200961     SERIES 10     SCREEN WASHER, INLET HOSE       15     2200293     SERIES 10     INSULATION, CABINET       15     22002737     SERIES 10     PANEL, FRONT (WHT)       15     22002854     SERIES 10     PAD, SOUND BARRIER       15     33002190     SERIES 10     INLET HOSE ASSY. (HOT)       16     22002764     SERIES 10     STRAINER, WASHER INLET       17     Y013783     SERIES 10     GASKET, INLET HOSE                                                                                                          | -  |          |           |                                       |
| 6     22002761     SERIES 10     HOSE, INJECTOR       7     216169     SERIES 10     CLAMP,HOSE-INJEC.HOSE TO VALVE       8     22002765     SERIES 10     CLIP, HOSE       9     33002190     SERIES 10     SCREW (NO.10-3/8``)       10     22002701     SERIES 10     RETAINER, DRAIN HOSE       11     22003409     SERIES 10     RETAINER, DRAIN HOSE       12     22003429     SERIES 10     RETAINER, FILL HOSE       13     22003367     SERIES 10     RETAINER, FILL HOSE       13     22003367     SERIES 10     NERIES 10       14     200961     SERIES 10     SCREEN WASHER, INLET HOSE       15     22002293     SERIES 10     INSULATION, CABINET       15     22002737     SERIES 10     PANEL, FRONT (WHT)       15     23002190     SERIES 10     SCREW (NO.10-3/8``)       16     22002763     SERIES 10     INLET HOSE ASSY. (COLD)       16     22002704     SERIES 10     SCREW (NO.10-3/8``)       16     22002704     SERIES 10     SCREW (NO.10-3/8``)                                                                                        |    |          |           |                                       |
| 7     216169     SERIES 10     CLAMP, HOSE-INJEC.HOSE TO VALVE       8     22002765     SERIES 10     CLIP, HOSE       9     33002190     SERIES 10     SCREW (NO.10-3/8``)       10     22002701     SERIES 10     RETAINER, DRAIN HOSE       11     22003409     SERIES 10     RETAINER, DRAIN HOSE       11     22003429     SERIES 10     RETAINER, DRAIN HOSE       12     22003429     SERIES 10     RETAINER, TILL HOSE       13     2200367     SERIES 10     RETAINER, FILL HOSE       14     200961     SERIES 10     RETAINER, INLET HOSE       15     22002293     SERIES 10     INSULATION, CABINET       15     22002737     SERIES 10     PANEL, FRONT (WHT)       15     22002737     SERIES 10     PAD, SOUND BARRIER       15     33002190     SERIES 10     INLET HOSE ASSY, (HOT)       16     22002764     SERIES 10     INLET HOSE ASSY, (COLD)       16     22002704     SERIES 10     GASKET, INLET HOSE       18     33002190     SERIES 10     SCREW (NO.10                                                                                  |    |          |           |                                       |
| 8     22002765     SERIES 10     CLIP, HOSE       9     33002190     SERIES 10     SCREW (NO.10-3/8 <sup>°</sup> )       10     22002701     SERIES 10     RETAINER, DRAIN HOSE       11     22003409     SERIES 10     SCREWNA       12     22003429     SERIES 10     RETAINER, FILL HOSE       13     22003367     SERIES 10     RETAINER, FILL HOSE       14     200961     SERIES 10     SCREEN WASHER, INLET HOSE       15     22002293     SERIES 10     INSULATION, CABINET       15     22002737     SERIES 10     PANEL, FRONT (WHT)       15     22002854     SERIES 10     PAD, SOUND BARRIER       15     33002190     SERIES 10     SCREW (NO.10-3/8 <sup>°°</sup> )       16     22002763     SERIES 10     INLET HOSE ASSY. (COLD)       16     22002764     SERIES 10     STRAINER, WASHER INLET       17     Y013783     SERIES 10     GASKET, INLET HOSE       18     23002104     SERIES 10     SCREW (NO.10-3/8 <sup>°°</sup> )       19     22003376     SERIES 10     BRACKET, WATER VALVE </td <td></td> <td></td> <td></td> <td><i>i</i></td> |    |          |           | <i>i</i>                              |
| 9     33002190     SERIES 10     SCREW (NO.10-3/8``)       10     22002701     SERIES 10     RETAINER, DRAIN HOSE       11     22003409     SERIES 10     SCREWNA       12     22003429     SERIES 10     RETAINER, FILL HOSE       13     22003367     SERIES 10     RETAINER, FILL HOSE       14     200961     SERIES 10     SCREEN WASHER, INLET HOSE       15     22002293     SERIES 10     INSULATION, CABINET       15     22002737     SERIES 10     PANEL, FRONT (WHT)       15     22002854     SERIES 10     PAD, SOUND BARRIER       15     33002190     SERIES 10     INLET HOSE ASSY. (HOT)       16     22002763     SERIES 10     INLET HOSE ASSY. (COLD)       16     22002764     SERIES 10     STRAINER, WASHER INLET       17     Y013783     SERIES 10     GASKET, INLET HOSE       18     22002704     SERIES 10     SCREW (NO.10-3/8``)       19     22003376     SERIES 10     SCREW (NO.10-3/8``)       19     22003376     SERIES 10     FRONT PANEL B                                                                                      |    |          |           | ,                                     |
| 10     22002701     SERIES 10     RETAINER, DRAIN HOSE       11     22003409     SERIES 10     SCREWNA       12     22003429     SERIES 10     RETAINER, FILL HOSE       13     22003367     SERIES 10     HINGE, PLASTIC       14     200961     SERIES 10     SCREEN WASHER, INLET HOSE       15     22002293     SERIES 10     INSULATION, CABINET       15     22002737     SERIES 10     PANEL, FRONT (WHT)       15     22002854     SERIES 10     PAD, SOUND BARRIER       15     33002190     SERIES 10     INLET HOSE ASSY. (HOT)       16     22002763     SERIES 10     INLET HOSE ASSY. (COLD)       16     22002764     SERIES 10     STRAINER, WASHER INLET       17     Y013783     SERIES 10     GASKET, INLET HOSE       18     22002704     SERIES 10     GOVER, DRAIN HOSE       18     33002190     SERIES 10     SCREW (NO.10-3/8``)       19     22003376     SERIES 10     BRACKET, WATER VALVE       20     22002748     SERIES 10     BRACKET, WATER VAL                                                                                      |    |          |           |                                       |
| 11     22003409     SERIES 10     SCREWNA       12     22003429     SERIES 10     RETAINER, FILL HOSE       13     22003367     SERIES 10     HINGE, PLASTIC       14     200961     SERIES 10     SCREEN WASHER, INLET HOSE       15     22002293     SERIES 10     INSULATION, CABINET       15     22002737     SERIES 10     PANEL, FRONT (WHT)       15     22002854     SERIES 10     PAD, SOUND BARRIER       15     33002190     SERIES 10     INLET HOSE ASSY. (HOT)       16     22002763     SERIES 10     INLET HOSE ASSY. (COLD)       16     22002764     SERIES 10     STRAINER, WASHER INLET       17     Y013783     SERIES 10     GASKET, INLET HOSE       18     22002704     SERIES 10     COVER, DRAIN HOSE       18     33002190     SERIES 10     SCREW (NO.10-3/8``)       19     22003376     SERIES 10     BRACKET, WATER VALVE       20     22002748     SERIES 10     FRONT PANEL BRACKET       21     22003374     SERIES 10     UPPER WATER INJECTO                                                                                      |    |          |           |                                       |
| 12     22003429     SERIES 10     RETAINER, FILL HOSE       13     22003367     SERIES 10     HINGE, PLASTIC       14     200961     SERIES 10     SCREEN WASHER, INLET HOSE       15     22002293     SERIES 10     INSULATION, CABINET       15     22002737     SERIES 10     PANEL, FRONT (WHT)       15     22002854     SERIES 10     PAD, SOUND BARRIER       15     33002190     SERIES 10     SCREW (NO.10-3/8``)       16     22002763     SERIES 10     INLET HOSE ASSY. (HOT)       16     22002764     SERIES 10     INLET HOSE ASSY. (COLD)       16     22002764     SERIES 10     STRAINER, WASHER INLET       17     Y013783     SERIES 10     GASKET, INLET HOSE       18     22002704     SERIES 10     COVER, DRAIN HOSE       18     33002190     SERIES 10     SCREW (NO.10-3/8``)       19     22003376     SERIES 10     BRACKET, WATER VALVE       20     22002748     SERIES 10     BRACKET, WATER VALVE       21     22003374     SERIES 10     UPPER WATE                                                                                  |    | 22002701 |           |                                       |
| 13     22003367     SERIES 10     HINGE, PLASTIC       14     200961     SERIES 10     SCREEN WASHER, INLET HOSE       15     22002293     SERIES 10     INSULATION, CABINET       15     22002737     SERIES 10     PANEL, FRONT (WHT)       15     22002854     SERIES 10     PAD, SOUND BARRIER       15     33002190     SERIES 10     SCREW (NO.10-3/8``)       16     22002763     SERIES 10     INLET HOSE ASSY. (HOT)       16     22002960     SERIES 10     INLET HOSE ASSY. (COLD)       16     22002764     SERIES 10     STRAINER, WASHER INLET       17     Y013783     SERIES 10     GASKET, INLET HOSE       18     22002704     SERIES 10     COVER, DRAIN HOSE       18     33002190     SERIES 10     SCREW (NO.10-3/8``)       19     22003376     SERIES 10     BRACKET, WATER VALVE       20     22002748     SERIES 10     FRONT PANEL BRACKET       21     22003374     SERIES 10     UPPER WATER INJECTOR, FLUME       22     22003375     SERIES 10     LOW                                                                                  | 11 | 22003409 | SERIES 10 | SCREWNA                               |
| 14     200961     SERIES 10     SCREEN WASHER, INLET HOSE       15     22002293     SERIES 10     INSULATION, CABINET       15     22002737     SERIES 10     PANEL, FRONT (WHT)       15     22002854     SERIES 10     PAD, SOUND BARRIER       15     33002190     SERIES 10     PAD, SOUND BARRIER       16     22002763     SERIES 10     INLET HOSE ASSY. (HOT)       16     22002764     SERIES 10     INLET HOSE ASSY. (COLD)       16     22002764     SERIES 10     STRAINER, WASHER INLET       17     Y013783     SERIES 10     GASKET, INLET HOSE       18     22002704     SERIES 10     COVER, DRAIN HOSE       18     33002190     SERIES 10     SCREW (NO.10-3/8``)       19     22003376     SERIES 10     BRACKET, WATER VALVE       20     22002748     SERIES 10     FRONT PANEL BRACKET       21     22003374     SERIES 10     UPPER WATER INJECTOR, FLUME       22     22003375     SERIES 10     LOWER WATER INJECTOR, FLUME                                                                                                                  | 12 | 22003429 | SERIES 10 | RETAINER, FILL HOSE                   |
| 15   22002293   SERIES 10   INSULATION, CABINET     15   22002737   SERIES 10   PANEL, FRONT (WHT)     15   22002854   SERIES 10   PAD, SOUND BARRIER     15   33002190   SERIES 10   SCREW (NO.10-3/8``)     16   22002763   SERIES 10   INLET HOSE ASSY. (HOT)     16   22002764   SERIES 10   INLET HOSE ASSY. (COLD)     16   22002704   SERIES 10   STRAINER, WASHER INLET     17   Y013783   SERIES 10   GASKET, INLET HOSE     18   22002704   SERIES 10   COVER, DRAIN HOSE     18   33002190   SERIES 10   SCREW (NO.10-3/8``)     19   22003376   SERIES 10   BRACKET, WATER VALVE     20   22002748   SERIES 10   FRONT PANEL BRACKET     21   22003374   SERIES 10   UPPER WATER INJECTOR, FLUME     22   22003375   SERIES 10   LOWER WATER INJECTOR, FLUME                                                                                                                                                                                                                                                                                               | 13 | 22003367 | SERIES 10 | HINGE, PLASTIC                        |
| 15     22002737     SERIES 10     PANEL, FRONT (WHT)       15     22002854     SERIES 10     PAD, SOUND BARRIER       15     33002190     SERIES 10     SCREW (NO.10-3/8``)       16     22002763     SERIES 10     INLET HOSE ASSY. (HOT)       16     22002764     SERIES 10     INLET HOSE ASSY. (COLD)       16     22002960     SERIES 10     STRAINER, WASHER INLET       17     Y013783     SERIES 10     GASKET, INLET HOSE       18     22002704     SERIES 10     COVER, DRAIN HOSE       18     33002190     SERIES 10     SCREW (NO.10-3/8``)       19     22003376     SERIES 10     BRACKET, WATER VALVE       20     22002748     SERIES 10     FRONT PANEL BRACKET       21     22003374     SERIES 10     UPPER WATER INJECTOR, FLUME       22     22003375     SERIES 10     LOWER WATER INJECTOR, FLUME                                                                                                                                                                                                                                             | 14 | 200961   | SERIES 10 | SCREEN WASHER, INLET HOSE             |
| 15     22002854     SERIES 10     PAD, SOUND BARRIER       15     33002190     SERIES 10     SCREW (NO.10-3/8``)       16     22002763     SERIES 10     INLET HOSE ASSY. (HOT)       16     22002764     SERIES 10     INLET HOSE ASSY. (COLD)       16     22002960     SERIES 10     STRAINER, WASHER INLET       17     Y013783     SERIES 10     GASKET, INLET HOSE       18     22002704     SERIES 10     COVER, DRAIN HOSE       18     33002190     SERIES 10     SCREW (NO.10-3/8``)       19     22003376     SERIES 10     BRACKET, WATER VALVE       20     22002748     SERIES 10     FRONT PANEL BRACKET       21     22003374     SERIES 10     UPPER WATER INJECTOR, FLUME       22     22003375     SERIES 10     LOWER WATER INJECTOR, FLUME                                                                                                                                                                                                                                                                                                        | 15 | 22002293 | SERIES 10 | INSULATION, CABINET                   |
| 15     33002190     SERIES 10     SCREW (NO.10-3/8``)       16     22002763     SERIES 10     INLET HOSE ASSY. (HOT)       16     22002764     SERIES 10     INLET HOSE ASSY. (COLD)       16     22002960     SERIES 10     INLET HOSE ASSY. (COLD)       16     22002960     SERIES 10     STRAINER, WASHER INLET       17     Y013783     SERIES 10     GASKET, INLET HOSE       18     22002704     SERIES 10     COVER, DRAIN HOSE       18     33002190     SERIES 10     SCREW (NO.10-3/8``)       19     22003376     SERIES 10     BRACKET, WATER VALVE       20     22002748     SERIES 10     FRONT PANEL BRACKET       21     22003374     SERIES 10     UPPER WATER INJECTOR, FLUME       22     22003375     SERIES 10     LOWER WATER INJECTOR, FLUME                                                                                                                                                                                                                                                                                                   | 15 | 22002737 | SERIES 10 | PANEL, FRONT (WHT)                    |
| 16     22002763     SERIES 10     INLET HOSE ASSY. (HOT)       16     22002764     SERIES 10     INLET HOSE ASSY. (COLD)       16     22002960     SERIES 10     STRAINER, WASHER INLET       17     Y013783     SERIES 10     GASKET, INLET HOSE       18     22002704     SERIES 10     COVER, DRAIN HOSE       18     33002190     SERIES 10     SCREW (NO.10-3/8``)       19     22003376     SERIES 10     BRACKET, WATER VALVE       20     22002748     SERIES 10     FRONT PANEL BRACKET       21     22003374     SERIES 10     UPPER WATER INJECTOR, FLUME       22     22003375     SERIES 10     LOWER WATER INJECTOR, FLUME                                                                                                                                                                                                                                                                                                                                                                                                                               | 15 | 22002854 | SERIES 10 | PAD, SOUND BARRIER                    |
| 16     22002764     SERIES 10     INLET HOSE ASSY. (COLD)       16     22002960     SERIES 10     STRAINER, WASHER INLET       17     Y013783     SERIES 10     GASKET, INLET HOSE       18     22002704     SERIES 10     COVER, DRAIN HOSE       18     33002190     SERIES 10     SCREW (NO.10-3/8``)       19     22003376     SERIES 10     BRACKET, WATER VALVE       20     22002748     SERIES 10     FRONT PANEL BRACKET       21     22003374     SERIES 10     UPPER WATER INJECTOR, FLUME       22     22003375     SERIES 10     LOWER WATER INJECTOR, FLUME                                                                                                                                                                                                                                                                                                                                                                                                                                                                                              | 15 | 33002190 | SERIES 10 | SCREW (NO.10-3/8``)                   |
| 16     22002960     SERIES 10     STRAINER, WASHER INLET       17     Y013783     SERIES 10     GASKET, INLET HOSE       18     22002704     SERIES 10     COVER, DRAIN HOSE       18     33002190     SERIES 10     SCREW (NO.10-3/8``)       19     22003376     SERIES 10     BRACKET, WATER VALVE       20     22002748     SERIES 10     FRONT PANEL BRACKET       21     22003374     SERIES 10     UPPER WATER INJECTOR, FLUME       22     22003375     SERIES 10     LOWER WATER INJECTOR, FLUME                                                                                                                                                                                                                                                                                                                                                                                                                                                                                                                                                              | 16 | 22002763 | SERIES 10 | INLET HOSE ASSY. (HOT)                |
| 17     Y013783     SERIES 10     GASKET, INLET HOSE       18     22002704     SERIES 10     COVER, DRAIN HOSE       18     33002190     SERIES 10     SCREW (NO.10-3/8``)       19     22003376     SERIES 10     BRACKET, WATER VALVE       20     22002748     SERIES 10     FRONT PANEL BRACKET       21     22003374     SERIES 10     UPPER WATER INJECTOR, FLUME       22     22003375     SERIES 10     LOWER WATER INJECTOR, FLUME                                                                                                                                                                                                                                                                                                                                                                                                                                                                                                                                                                                                                             | 16 | 22002764 | SERIES 10 | INLET HOSE ASSY. (COLD)               |
| 18     22002704     SERIES 10     COVER, DRAIN HOSE       18     33002190     SERIES 10     SCREW (NO.10-3/8``)       19     22003376     SERIES 10     BRACKET, WATER VALVE       20     22002748     SERIES 10     FRONT PANEL BRACKET       21     22003374     SERIES 10     UPPER WATER INJECTOR, FLUME       22     22003375     SERIES 10     LOWER WATER INJECTOR, FLUME                                                                                                                                                                                                                                                                                                                                                                                                                                                                                                                                                                                                                                                                                       | 16 | 22002960 | SERIES 10 | STRAINER, WASHER INLET                |
| 18     33002190     SERIES 10     SCREW (NO.10-3/8``)       19     22003376     SERIES 10     BRACKET, WATER VALVE       20     22002748     SERIES 10     FRONT PANEL BRACKET       21     22003374     SERIES 10     UPPER WATER INJECTOR, FLUME       22     22003375     SERIES 10     LOWER WATER INJECTOR, FLUME                                                                                                                                                                                                                                                                                                                                                                                                                                                                                                                                                                                                                                                                                                                                                 | 17 | Y013783  | SERIES 10 | GASKET, INLET HOSE                    |
| 1922003376SERIES 10BRACKET, WATER VALVE2022002748SERIES 10FRONT PANEL BRACKET2122003374SERIES 10UPPER WATER INJECTOR, FLUME2222003375SERIES 10LOWER WATER INJECTOR, FLUME                                                                                                                                                                                                                                                                                                                                                                                                                                                                                                                                                                                                                                                                                                                                                                                                                                                                                              | 18 | 22002704 | SERIES 10 | COVER, DRAIN HOSE                     |
| 2022002748SERIES 10FRONT PANEL BRACKET2122003374SERIES 10UPPER WATER INJECTOR, FLUME2222003375SERIES 10LOWER WATER INJECTOR, FLUME                                                                                                                                                                                                                                                                                                                                                                                                                                                                                                                                                                                                                                                                                                                                                                                                                                                                                                                                     | 18 | 33002190 | SERIES 10 | SCREW (NO.10-3/8``)                   |
| 2022002748SERIES 10FRONT PANEL BRACKET2122003374SERIES 10UPPER WATER INJECTOR, FLUME2222003375SERIES 10LOWER WATER INJECTOR, FLUME                                                                                                                                                                                                                                                                                                                                                                                                                                                                                                                                                                                                                                                                                                                                                                                                                                                                                                                                     | 19 | 22003376 | SERIES 10 | BRACKET, WATER VALVE                  |
| 2122003374SERIES 10UPPER WATER INJECTOR, FLUME2222003375SERIES 10LOWER WATER INJECTOR, FLUME                                                                                                                                                                                                                                                                                                                                                                                                                                                                                                                                                                                                                                                                                                                                                                                                                                                                                                                                                                           | 20 | 22002748 | SERIES 10 |                                       |
| 22 22003375 SERIES 10 LOWER WATER INJECTOR, FLUME                                                                                                                                                                                                                                                                                                                                                                                                                                                                                                                                                                                                                                                                                                                                                                                                                                                                                                                                                                                                                      |    |          |           |                                       |
|                                                                                                                                                                                                                                                                                                                                                                                                                                                                                                                                                                                                                                                                                                                                                                                                                                                                                                                                                                                                                                                                        | -  |          |           | ,                                     |
|                                                                                                                                                                                                                                                                                                                                                                                                                                                                                                                                                                                                                                                                                                                                                                                                                                                                                                                                                                                                                                                                        | 23 | 22002013 | SERIES 10 | STOP, SHIPPING                        |

| 24 | 22002965 | SERIES 10 | HOLE PLUG           |
|----|----------|-----------|---------------------|
| 25 | 22001995 | SERIES 10 | SCREW               |
| 26 | 22003086 | SERIES 10 | CLIP, AIR DOME HOSE |
| 26 | 25-7220  | SERIES 10 | CLIP, CABINET TOP   |