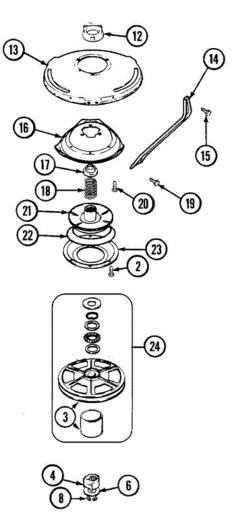

# **MAV7358AWW TINAS**

| 1 2  | 22003885 | SERIES 10 | AUGER/AGITATOR ASSY (AS PACK) |
|------|----------|-----------|-------------------------------|
| 1 3  | 22004042 | SERIES 12 | AGITATOR/AUGER ASSY (AS PK)   |
| 2 2  | 21001510 | SERIES 10 | SCREW                         |
| 3 2  | 22002933 | SERIES 10 | SCREW                         |
| 4 2  | 25-7948  | SERIES 10 | SCREW, AGITATOR RETENTION     |
| 5    | 35-3685  | SERIES 10 | GASKET, BASKET TO CENTERPOST  |
| 6    | 35-3686  | SERIES 10 | GASKET, TUB TO HOUSING        |
| 7 3  | 25-7967  | SERIES 10 | SCREW, SHOULDER               |
| 8 3  | 35-2328  | SERIES 10 | SEAL, TUB TOP                 |
| 9 2  | 22002769 | SERIES 10 | DISPENSER FABRIC SOFTSUB      |
| 10 2 | 22002741 | SERIES 10 | SPINNER ASSEMBLY, PLASTIC     |
| 11 3 | 35-2978  | SERIES 10 | SEAL, TUB/HOUSING             |
| 12 2 | 22002742 | SERIES 10 | TUB, OUTER                    |
| 13 2 | 22002736 | SERIES 10 | TUB COVER ASSY. (TUB TOP)     |
| 14   | 21001599 | SERIES 10 | DISPENSER, FABRIC SOFTENER    |
| 15 2 | 22003285 | SERIES 10 | HOSE, TUB TO PUMP             |
| 16   | 22003458 | SERIES 10 | BLOCK, TUB (ATL)              |