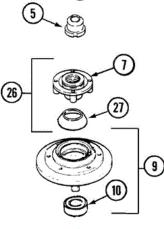

# MAV7358AWW BASE

| 1  | 22004376 | SERIES 10 | SPRING, MOTOR PIVOT           |
|----|----------|-----------|-------------------------------|
| 2  | 21001516 | SERIES 10 | MOTOR & PULLEY ASSY.          |
| 3  | 22002019 | SERIES 10 | SCREW                         |
| 3  | 22002721 | SERIES 10 | SHIELD, MOTOR                 |
| 4  | 21001873 | SERIES 10 | PUMP                          |
| 4  | 22004055 | SERIES 10 | SCREW HEX HD PUMP TO BASE     |
| 5  | 25-7833  | SERIES 10 | SCREW                         |
| 6  | 25-7834  | SERIES 10 | WASHER                        |
| 7  | 33-9946  | SERIES 10 | ISOLATOR, MOTOR               |
| 8  | 35-3570  | SERIES 10 | WASHER, MOTOR PIVOT           |
| 9  | 21001366 | SERIES 10 | PLATE, MOTOR                  |
| 9  | 35-2065  | SERIES 10 | PAD, MOTOR PLATE              |
| 10 | 22004348 | SERIES 10 | SLIDE, MOTOR PIVOT            |
| 10 | 35-3646  | SERIES 10 | ISOLATOR, MOTOR PLATE         |
| 11 | 25-7831  | SERIES 10 | SPACER                        |
| 12 | 21001506 | SERIES 10 | PULLEY, MOTOR-60 HZ           |
| 12 | 22004297 | SERIES 21 | PULLEY                        |
| 13 | 22002853 | SERIES 10 | CLAMP, HOSE                   |
| 14 | 35-3571  | SERIES 10 | SLIDE, MOTOR PIVOT            |
| 15 | 33-9967  | SERIES 10 | WASHER, MOTOR ISOLATOR        |
| 16 | 25-7047  | SERIES 10 | WASHER, FLAT                  |
| 17 | 25-7325  | SERIES 10 | NUT, MOTOR PLATE ASY TO MOTOR |
| 18 | 21001598 | SERIES 10 | SPRING, SUSPENSION            |
| 19 | 21001166 | SERIES 10 | HOOK, SUSPENSION SPRING       |
| 20 | 21001754 | SERIES 10 | BAR, STABILIZER               |
| 21 | 35-2046  | SERIES 10 | BRACKET, STABILIZER           |
| 23 | 35-3020  | SERIES 10 | FOOT PAD ASSY. (REAR)         |
| 24 | 33002190 | SERIES 10 | SCREW (NO.10-3/8``)           |
| 25 | 22003390 | SERIES 10 | BASE (AS PACKED)              |
| 25 | 22003511 | SERIES 10 | INSULATION                    |
| 26 | 25-7845  | SERIES 10 | SPEEDNUT                      |
| 27 | 22003285 | SERIES 10 | HOSE, TUB TO PUMP             |
| 28 | 35-3507  | SERIES 10 | FOOT & PAD ASSY               |

| 29 | Y25-7951 | SERIES 10 | WASHER, SUSPENSION HOOK     |
|----|----------|-----------|-----------------------------|
| 30 | 22003483 | SERIES 10 | BELT, DRIVE                 |
| 31 | 25-7830  | SERIES 10 | SPACER                      |
| 32 | 22002239 | SERIES 10 | CLIP, LOWER FRONT PANEL     |
| 32 | 22002966 | SERIES 10 | U-NUTS, TINNERMAN (FRT PNL) |
| 32 | 33002190 | SERIES 10 | SCREW (NO.10-3/8``)         |
| 33 | 22002782 | SERIES 10 | PAD, FOAM (SOUND DAMPENER)  |