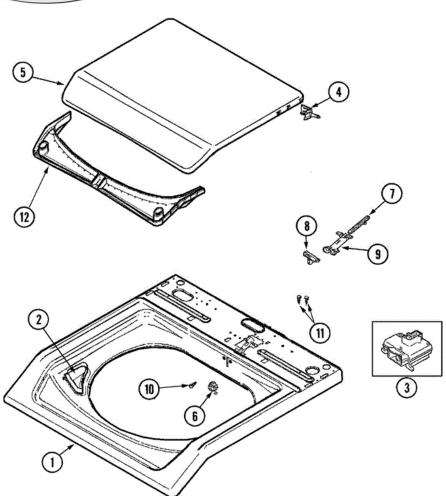

# MAV7358AWW TAPA

## MAV7358AWW TAPA

| 1  | 22003367 | SERIES 10 | HINGE, PLASTIC                |
|----|----------|-----------|-------------------------------|
| 1  | 22003468 | SERIES 10 | COVER, TOP (WHT-ASPKD)        |
| 2  | 22002802 | SERIES 10 | CUP, BLEACH (BSQ)             |
| 3  | 22003804 | SERIES 10 | LID SWITCH                    |
| 4  | 22002751 | SERIES 10 | HINGE PIN (WHT)               |
| 5  | 22003411 | SERIES 10 | LID, WASHER (WHT-W/MED-ASPKD) |
| 6  | 22002753 | SERIES 10 | BUSHING, HINGE                |
| 7  | 22002754 | SERIES 10 | PLUNGER                       |
| 8  | 22002755 | SERIES 10 | CAM, LID (WHT)                |
| 9  | 22002757 | SERIES 10 | GUIDE TUBE                    |
| 10 | 2016090  | SERIES 10 | SCREW, LID SWITCH TO BRACKET  |
| 11 | Y705026  | SERIES 10 | SCREW                         |
| 12 | 22002967 | SERIES 10 | CONDENSATE SEAL (WHT)         |