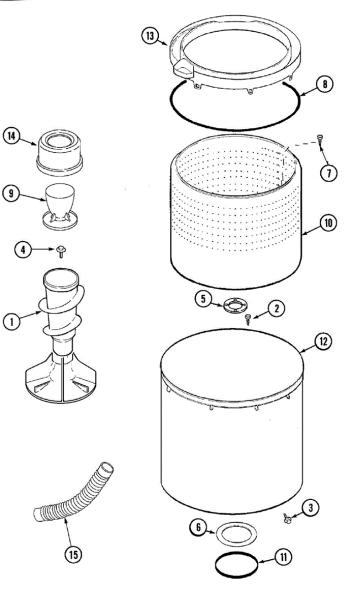

## MAV7358AWW TAPA

| 1  | 22003367 | SERIES 10 | HINGE, PLASTIC                |
|----|----------|-----------|-------------------------------|
| 1  | 22003468 | SERIES 10 | COVER, TOP (WHT-ASPKD)        |
| 2  | 22002802 | SERIES 10 | CUP, BLEACH (BSQ)             |
| 3  | 22003804 | SERIES 10 | LID SWITCH                    |
| 4  | 22002751 | SERIES 10 | HINGE PIN (WHT)               |
| 5  | 22003411 | SERIES 10 | LID, WASHER (WHT-W/MED-ASPKD) |
| 6  | 22002753 | SERIES 10 | BUSHING, HINGE                |
| 7  | 22002754 | SERIES 10 | PLUNGER                       |
| 8  | 22002755 | SERIES 10 | CAM, LID (WHT)                |
| 9  | 22002757 | SERIES 10 | GUIDE TUBE                    |
| 10 | 2016090  | SERIES 10 | SCREW, LID SWITCH TO BRACKET  |
| 11 | Y705026  | SERIES 10 | SCREW                         |
| 12 | 22002967 | SERIES 10 | CONDENSATE SEAL (WHT)         |