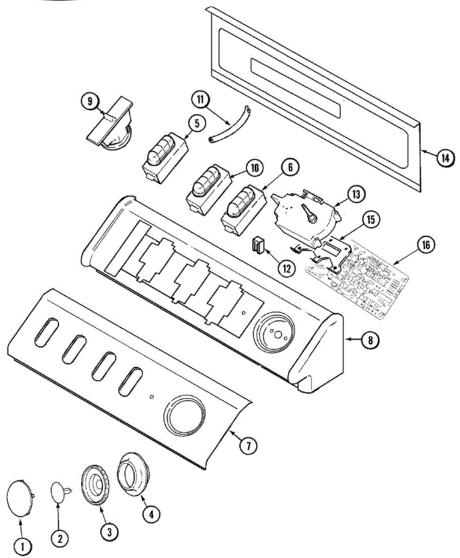

### MAV7358AWW TABLERO

#### MAV7358AWW TABLERO

| 1  | 22001664  | SERIES 10 | TIMER KNOB INSERT/CAP (WHT)   |
|----|-----------|-----------|-------------------------------|
| 2  | 22002997  | SERIES 10 | PIN, LOCKING                  |
| 3  | 22002996  | SERIES 10 | KNOB, TIMER (GRY)             |
| 4  | 22002995  | SERIES 10 | SKIRT, TIMER KNOB (WHT)       |
| 5  | 22002999  | SERIES 10 | SWITCH (4 BUTTON TEMP) (WHT)  |
| 6  | 22003859  | SERIES 10 | SWITCH, PUSH BUTTON / WHITE   |
| 7  | 22003867  | SERIES 10 | CONTROL PANEL, FACIA / WHITE  |
| 8  | 22002925  | SERIES 10 | SCREW                         |
| 8  | 33002286  | SERIES 10 | CONSOLE (WHT)                 |
| 9  | 22002705  | SERIES 10 | SWITCH, PRESSURE              |
| 9  | 22003461  | SERIES 10 | PAD, PRESSURE SWITCH          |
| 10 | 22002711  | SERIES 10 | SWITCH, 4 BUTTON OPTION / WHT |
| 11 | 22003237  | SERIES 10 | AIR DOME HOSE                 |
| 12 | 22001948  | SERIES 10 | LENS, INDICATOR LIGHT         |
| 12 | 903115    | SERIES 10 | LOCK LIGHT                    |
| 13 | 22003561  | SERIES 10 | TIMER                         |
| 14 | 22002529  | SERIES 10 | CONSOLE BACK PANEL            |
| 14 | Y22002339 | SERIES 10 | SCREW                         |
| 15 | 22003003  | SERIES 10 | BRACKET, ATC / TIMER          |
| 16 | 22003575  | SERIES 10 | BOARD, CONTROL                |