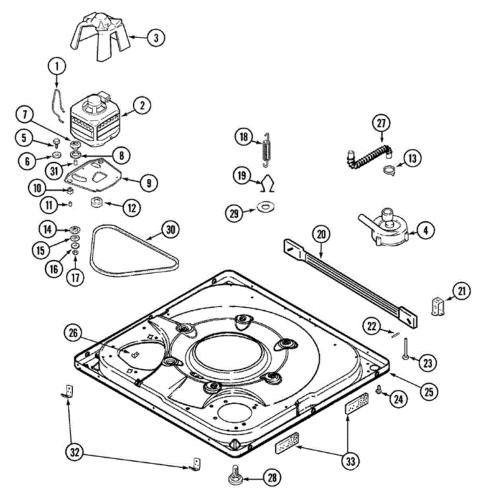

MAV7358AWW BASE

# MAV7358AWW BASE

| 1  | 22004376 | SERIES 10 | SPRING, MOTOR PIVOT           |
|----|----------|-----------|-------------------------------|
| 2  | 21001516 | SERIES 10 | MOTOR & PULLEY ASSY.          |
| 3  | 22002019 | SERIES 10 | SCREW                         |
| 3  | 22002721 | SERIES 10 | SHIELD, MOTOR                 |
| 4  | 21001873 | SERIES 10 | PUMP                          |
| 4  | 22004055 | SERIES 10 | SCREW HEX HD PUMP TO BASE     |
| 5  | 25-7833  | SERIES 10 | SCREW                         |
| 6  | 25-7834  | SERIES 10 | WASHER                        |
| 7  | 33-9946  | SERIES 10 | ISOLATOR, MOTOR               |
| 8  | 35-3570  | SERIES 10 | WASHER, MOTOR PIVOT           |
| 9  | 21001366 | SERIES 10 | PLATE, MOTOR                  |
| 9  | 35-2065  | SERIES 10 | PAD, MOTOR PLATE              |
| 10 | 22004348 | SERIES 10 | SLIDE, MOTOR PIVOT            |
| 10 | 35-3646  | SERIES 10 | ISOLATOR, MOTOR PLATE         |
| 11 | 25-7831  | SERIES 10 | SPACER                        |
| 12 | 21001506 | SERIES 10 | PULLEY, MOTOR-60 HZ           |
| 12 | 22004297 | SERIES 21 | PULLEY                        |
| 13 | 22002853 | SERIES 10 | CLAMP, HOSE                   |
| 14 | 35-3571  | SERIES 10 | SLIDE, MOTOR PIVOT            |
| 15 | 33-9967  | SERIES 10 | WASHER, MOTOR ISOLATOR        |
| 16 | 25-7047  | SERIES 10 | WASHER, FLAT                  |
| 17 | 25-7325  | SERIES 10 | NUT, MOTOR PLATE ASY TO MOTOR |
| 18 | 21001598 | SERIES 10 | SPRING, SUSPENSION            |
| 19 | 21001166 | SERIES 10 | HOOK, SUSPENSION SPRING       |
| 20 | 21001754 | SERIES 10 | BAR, STABILIZER               |
| 21 | 35-2046  | SERIES 10 | BRACKET, STABILIZER           |
| 23 | 35-3020  | SERIES 10 | FOOT PAD ASSY. (REAR)         |
| 24 | 33002190 | SERIES 10 | SCREW (NO.10-3/8``)           |
| 25 | 22003390 | SERIES 10 | BASE (AS PACKED)              |
| 25 | 22003511 | SERIES 10 | INSULATION                    |
| 26 | 25-7845  | SERIES 10 | SPEEDNUT                      |
| 27 | 22003285 | SERIES 10 | HOSE, TUB TO PUMP             |
| 28 | 35-3507  | SERIES 10 | FOOT & PAD ASSY               |

| 29 | Y25-7951 | SERIES 10 | WASHER, SUSPENSION HOOK     |
|----|----------|-----------|-----------------------------|
| 30 | 22003483 | SERIES 10 | BELT, DRIVE                 |
| 31 | 25-7830  | SERIES 10 | SPACER                      |
| 32 | 22002239 | SERIES 10 | CLIP, LOWER FRONT PANEL     |
| 32 | 22002966 | SERIES 10 | U-NUTS, TINNERMAN (FRT PNL) |
| 32 | 33002190 | SERIES 10 | SCREW (NO.10-3/8``)         |
| 33 | 22002782 | SERIES 10 | PAD, FOAM (SOUND DAMPENER)  |