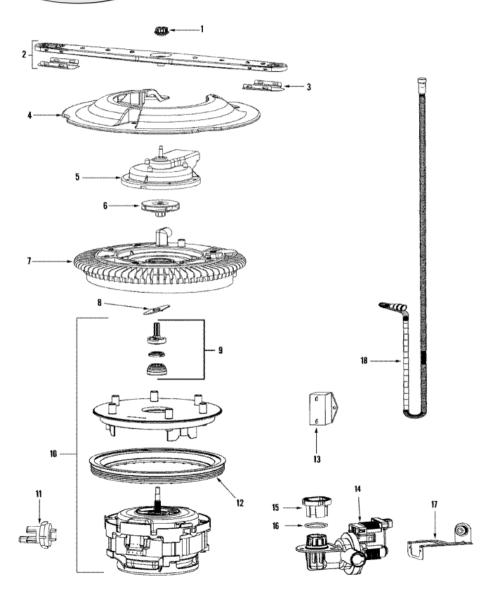

### MDB8600AWW PUMP & MOTOR

### MDB8600AWW PUMP & MOTOR

| 1  | 99002654 | CAP, WASH ARM (S/P)                   |
|----|----------|---------------------------------------|
| 2  | 99002678 | WASH ARM, LOWER (W/SHIELDS) (S/P)     |
| 3  | 99002653 | SHIELD, RADIANT (S/P)                 |
| 4  | 99002979 | GUARD, FILTER (GRAY) (S/P)            |
| 4  | 99002666 | SCREW (S/P)                           |
| 5  | 99002677 | DISCHARGE HOUSING ASSY (UPR) (S/P)    |
| 5  | 99002664 | SCREW, DISCHARGE HOUSING (S/P)        |
| 6  | 99002660 | SCREW, IMPELLER (S/P)                 |
| 6  | 99002741 | WASH IMPELLER ASSEMBLY (S/P)          |
| 7  | 99003291 | FILTER/FLOWPLATE ASSEMBLY (S/P)       |
| 7  | 99002668 | SCREW, STAINLESS PAN HEAD (S/P)       |
| 8  | 99002658 | CHOPPER (S/P)                         |
| 9  | 99003341 | WASH MOTOR SEAL KIT (S/P)             |
| 10 | 99003430 | WASH MOTOR ASSY SEAL NOT INCL (S/P)   |
| 11 | 99002650 | SENSOR, TURBIDITY (S/P)               |
| 11 | 912615   | SCREW, No.8X1/2 HEX WASHER HEAD (S/P) |
| 11 | 99002651 | O-RING, TURBIDITY SENSOR (S/P)        |
| 12 | 99002663 | GASKET, PUMP (S/P)                    |
| 13 | 99002601 | SCREW 10-32X.400 (T-20 HEAD) (S/P)    |
| 13 | 99002665 | CAPACITOR, MOTOR (S/P)                |
| 14 | 99002750 | DRAIN PUMP ASSEMBLY (S/P)             |
| 14 | 99002815 | FLAPPER, DRAIN PUMP VALVE (S/P)       |
| 15 | 99003309 | FLAPPER, DRAIN FILTER (S/P)           |
| 16 | 99002857 | O-RING, DRAIN PUMP (S/P)              |
| 17 | 99002657 | SCREW, DRAIN PUMP MOUNTING (S/P)      |
| 17 | 99002752 | BRKT, DRAIN PUMP (W/GROMMET) (S/P)    |
| 18 | 99002652 | HOSE, DRAIN (S/P)                     |
| 18 | 99002656 | CLAMP, DRAIN HOSE (1-3/8``) (S/P)     |
|    |          |                                       |