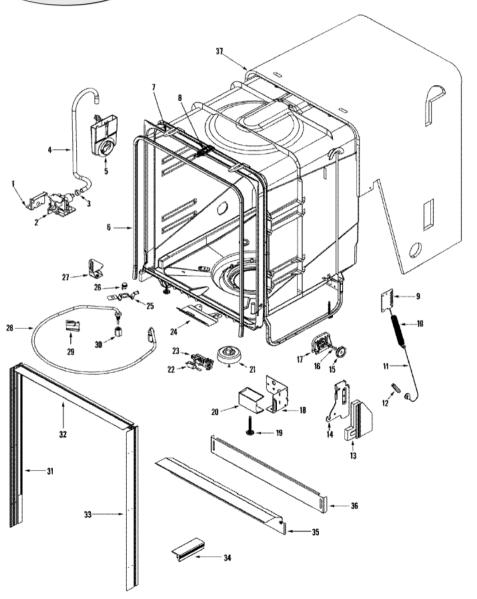

### MDB8600AWW TUB

#### MDB8600AWW TUB

| 1  | 99002601 | SCREW 10-32X.400 (T-20 HEAD) (S/P)    |
|----|----------|---------------------------------------|
| 1  | 99002629 | BRACKET, WATER VALVE (S/P)            |
| 2  | 99002553 | SCREW-No.8X7/16 HEX WASHER HEAD (S/P) |
| 2  | 99002975 | VALVE, WATER (S/P)                    |
| 2  | 99002628 | VALVE, WATER (S/P)                    |
| 3  | 911856   | CLAMP, SPRING (S/P)                   |
| 4  | 99002852 | HOSE, INJECTOR (S/P)                  |
| 5  | 99002645 | INLET, AIR/WATER (S/P)                |
| 5  | 99002646 | SEAL, AIR/WATER INLET (S/P)           |
| 5  | 99002867 | FOAM INSERT, AIR/WATER INLET (S/P)    |
| 5  | 99002948 | COVER, AIR/WATER INLET (S/P)          |
| 5  | 99002954 | FELT, AIR/WATER INLET (S/P)           |
| 5  | 99002955 | FOAM BLOCK, AIR/WATER INLET (S/P)     |
| 6  | 99002588 | SEAL, DOOR (S/P)                      |
| 7  | 99002648 | BRACKET, CABINET MOUNTING (S/P)       |
| 8  | 99002601 | SCREW 10-32X.400 (T-20 HEAD) (S/P)    |
| 8  | 99002644 | STRIKER, DOOR (S/P)                   |
| 9  | 99002601 | SCREW 10-32X.400 (T-20 HEAD) (S/P)    |
| 9  | 99002610 | BRACKET, SPRING ADJUSTMENT (S/P)      |
| 10 | 99002598 | SPRING, DOOR (S/P)                    |
| 11 | 99003446 | CABLE, DOOR (S/P)                     |
| 12 | 99003446 | LINK, DOOR CABLE                      |
| 13 | 99003307 | BACKER, HINGE SEAL (RT) (S/P)         |
| 13 | 99003306 | BACKER, HINGE SEAL (LT) (S/P)         |
| 14 | 99002928 | SUPPORT, HINGE (LT) (S/P)             |
| 14 | 99002927 | SUPPORT, HINGE (RT) (S/P)             |
| 14 | 99002601 | SCREW 10-32X.400 (T-20 HEAD) (S/P)    |
| 15 | 99002608 | ROLLER, CABLE BRACKET (S/P)           |
| 16 | 99002609 | SHOULDER BOLT, CABLE BRACKET (S/P)    |
| 17 | 99002607 | BRACKET, CABLE (S/P)                  |
| 17 | 99002601 | SCREW 10-32X.400 (T-20 HEAD) (S/P)    |
| 18 | 99002601 | SCREW 10-32X.400 (T-20 HEAD) (S/P)    |
| 18 | 99002637 | BRACKET, JUNCTION BOX SUPPORT (S/P)   |
| 19 | 99002635 | LEG, LEVELING (S/P)                   |
| 20 | 99002638 | COVER, JUNCTION BOX (S/P)             |

| 20 | 912365   | SCREW (S/P)                         |
|----|----------|-------------------------------------|
| 21 | 99002630 | FLOAT <b>(S/P)</b>                  |
| 22 | 99002631 | SWITCH, FLOAT (S/P)                 |
| 23 | 99002632 | PLATE, SWITCH MOUNTING (S/P)        |
| 23 | 99002749 | SCREW, STEEL HEX HD PLASITE (S/P)   |
| 24 | 99002749 | SCREW, STEEL HEX HD PLASITE (S/P)   |
| 24 | 99002754 | CLIP, WIRE (S/P)                    |
| 24 | 99002855 | CLAMP, HARNESS (S/P)                |
| 24 | 99002858 | CLIP, TINNERMAN (S/P)               |
| 25 | 99002634 | CLIP, THERMOSTAT (S/P)              |
| 26 | 99002633 | THERMOSTAT, LIMITING (S/P)          |
| 27 | 99002601 | SCREW 10-32X.400 (T-20 HEAD) (S/P)  |
| 27 | 99002636 | BRACKET, SUPPORT (LT) (S/P)         |
| 28 | 99002971 | HEATER (W/GASKET) (S/P)             |
| 28 | 99002973 | GASKET, HEATER (S/P)                |
| 28 | 99002625 | HEATER (S/P)                        |
| 29 | 99002626 | BRACKET, HEATER SUPPORT (S/P)       |
| 30 | 99002972 | NUT, HEATER (S/P)                   |
| 30 | Y913079  | O-RING, HEATER <b>(S/P)</b>         |
| 30 | 99002627 | NUT, HEATER (S/P)                   |
| 31 | 99002690 | STRIP, TRIM/MOUNTING (LT) (S/P)     |
| 31 | 99002692 | SCREW, TRIM MOUNTING (S/P)          |
| 32 | 99002723 | STRIP, TRIM/MOUNTING (TOP) (S/P)    |
| 33 | 99002691 | STRIP, TRIM/MOUNTING (RT) (S/P)     |
| 33 | 99002692 | SCREW, TRIM MOUNTING (S/P)          |
| 34 | 99002703 | GAP SEAL, TOE KICK (WHT) (S/P)      |
| 35 | 99002860 | SUPPORT, FRONT (W/SEALS)(WHT) (S/P) |
| 35 | 99001194 | SCREW, ACCESS PANEL (S/P)           |
| 36 | 99001194 | SCREW, ACCESS PANEL (S/P)           |
| 36 | 99002766 | PANEL, TOE (W/DAMPER-WHT) (S/P)     |
| 36 | 99002698 | SOUND SEAL, TOE PANEL (WHT) (S/P)   |
| 37 | 99002640 | FASTENER, INSULATION (S/P)          |
| 37 | 99002849 | INSULATION, TUB (S/P)               |