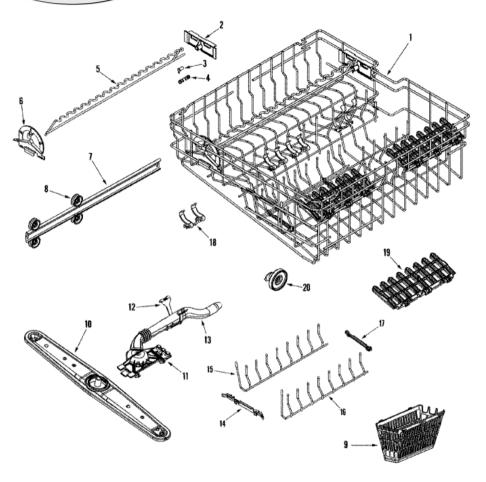

### MDB8600AWW RACK ASSEMBLY (MIDDLE/LWR)

# MDB8600AWW RACK ASSEMBLY (MIDDLE/LWR)

| 1  | 99002905 | CAP, RACK (DARK GRAY) (S/P)         |
|----|----------|-------------------------------------|
| 1  | 99003207 | RACK ASSEMBLY (MIDDLE) (S/P)        |
| 1  | 99003207 | RACK ASSEMBLY (MIDDLE) (S/P)        |
| 2  | 99002853 | SNUGGER, RACK (S/P)                 |
| 5  | 99002737 | LATCH, FOLD AWAY TINE (FRT) (S/P)   |
| 6  | 99002735 | PIVOT, FOLD AWAY TINE (S/P)         |
| 7  | 99002621 | TRACK, RACK (S/P)                   |
| 7  | 99003475 | STOP, RACK (GRAY) (S/P)             |
| 8  | 99002947 | WHEEL, TUB (S/P)                    |
| 8  | 99002343 | SHAFT, TUB WHEEL (S/P)              |
| 8  | Y912798  | WASHER, TUB WHEEL (S/P)             |
| 9  | 99002739 | ARM, WASH (MIDDLE) (S/P)            |
| 9  | 99002740 | SCREW, TRUSS HEAD (10-18X.75) (S/P) |
| 10 | 99002732 | CLIP, MIDDLE MANIFOLD (FRT) (S/P)   |
| 11 | 99002944 | CLIP, MIDDLE MANIFOLD (BACK) (S/P)  |
| 12 | 99002793 | WASH MANIFOLD ASSY (MIDDLE) (S/P)   |
| 13 | 99002735 | PIVOT, FOLD AWAY TINE <b>(S/P)</b>  |
| 15 | 99002736 | LATCH, FOLD AWAY TINE (REAR) (S/P)  |
| 17 | 99002782 | DESCONTINUADO                       |
| 17 | 99003585 | RACK ADJUSTER ASSEMBLY (RT) (S/P)   |
| 17 | 99003008 | RACK ADJUSTER ASSEMBLY (LT) (S/P)   |
| 17 | 99002783 | DESCONTINUADO                       |
| 17 | 99003011 | COVER, RACK ADJUSTER (GRAY) (S/P)   |
| 17 | 99003020 | STABILIZER, RACK ADJUSTER (S/P)     |
| 17 | 99003178 | LEVER, ADJUSTER (BLUE) (S/P)        |
| 18 | 99002730 | BASKET, SPLIT/FIT (S/P)             |
| 18 | 99002731 | COVER, SPLIT/FIT BASKET (S/P)       |
| 18 | 99002729 | SPLIT/FIT BASKET (S/P)              |
| 19 | 99002905 | CAP, RACK (DARK GRAY) (S/P)         |
| 19 | 12002185 | PAN RACK ASSEMBLY (S/P)             |
| 20 | 99002780 | WHEEL ASSEMBLY (LWR) (S/P)          |