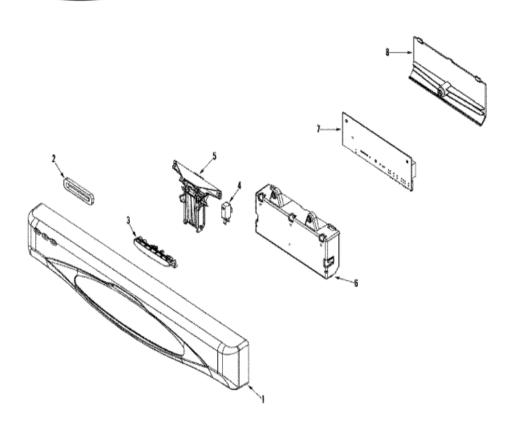

### MDB8600AWW CONTROL PANEL

### MDB8600AWW CONTROL PANEL

| 1 | 99002789 | PANEL, CONTROL (WHT) (S/P)            |
|---|----------|---------------------------------------|
| 1 | 912615   | SCREW, No.8X1/2 HEX WASHER HEAD (S/P) |
| 2 | 99003222 | VENT SEAL, CONTROL PANEL (S/P)        |
| 3 | 99002579 | HANDLE, LATCH (WHT) (S/P)             |
| 4 | 99002751 | SWITCH, DOOR (S/P)                    |
| 5 | 99003347 | LATCH ASSEMBLY (S/P)                  |
| 6 | 912615   | SCREW, No.8X1/2 HEX WASHER HEAD (S/P) |
| 6 | 99002576 | HOUSING, BOARD (BASE) (S/P)           |
| 7 | 12002711 | BOARD, CONTROL (S/P)                  |
| 7 | 99003162 | BOARD, CONTROL (S/P)                  |
| 8 | 912615   | SCREW, No.8X1/2 HEX WASHER HEAD (S/P) |
| 8 | 99002575 | HOUSING, BOARD (TOP) (S/P)            |
| 9 | 99002581 | DESCONTINUADO                         |
| 9 | 99002986 | WIRE HARNESS, MICROPROCESSOR (S/P)    |
| 9 | 99002845 | WIRE HARNESS, MICROPROCESSOR (S/P)    |