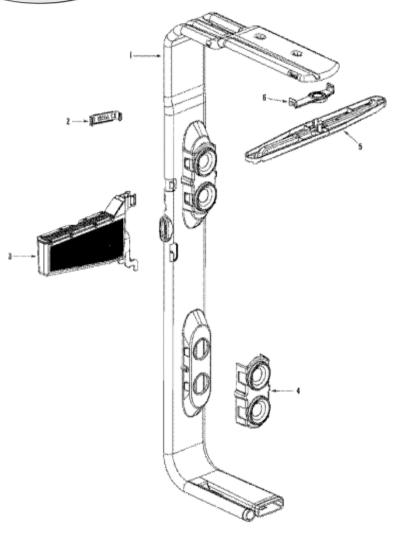

### MDB8600AWW WATER DISTRIBUTION ASSEMBLY

### MDB8600AWW WATER DISTRIBUTION ASSEMBLY

| 1 | 99002738 | MANIFOLD, MAIN MULTI-LEVEL (S/P)    |
|---|----------|-------------------------------------|
| 2 | 99002643 | BRACKET, MANIFOLD MOUNTING (S/P)    |
| 3 | 99002846 | FILTER, OVER-PRESSURE (W/CVR) (S/P) |
| 4 | 99002674 | STATION, DOCKING (W/FLAPPER) (S/P)  |
| 5 | 99002676 | WASH ARM, TOP (W/RETAINER) (S/P)    |
| 6 | 99002753 | RETAINER, TOP WASH ARM (S/P)        |