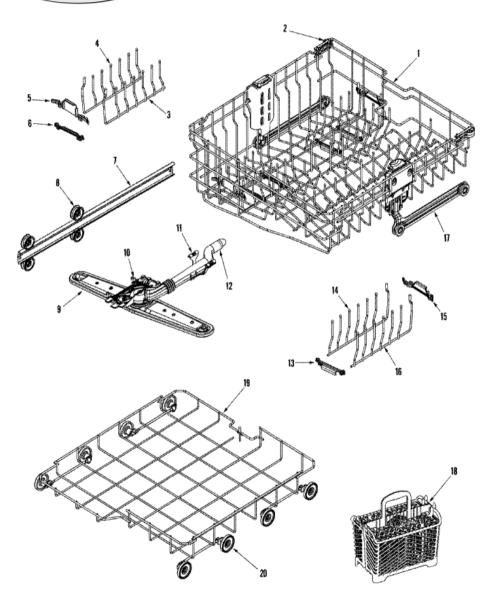

### MDB8600AWW RACK ASSEMBLY (MIDDLE/LWR)

# MDB8600AWW RACK ASSEMBLY (MIDDLE/LWR)

| 1  | 99002905 | CAP, RACK (DARK GRAY) (S/P)         |
|----|----------|-------------------------------------|
| 1  | 99003207 | RACK ASSEMBLY (MIDDLE) (S/P)        |
| 1  | 99003207 | RACK ASSEMBLY (MIDDLE) (S/P)        |
| 2  | 99002853 | SNUGGER, RACK (S/P)                 |
| 5  | 99002737 | LATCH, FOLD AWAY TINE (FRT) (S/P)   |
| 6  | 99002735 | PIVOT, FOLD AWAY TINE (S/P)         |
| 7  | 99002621 | TRACK, RACK (S/P)                   |
| 7  | 99003475 | STOP, RACK (GRAY) (S/P)             |
| 8  | 99002947 | WHEEL, TUB (S/P)                    |
| 8  | 99002343 | SHAFT, TUB WHEEL (S/P)              |
| 8  | Y912798  | WASHER, TUB WHEEL (S/P)             |
| 9  | 99002739 | ARM, WASH (MIDDLE) (S/P)            |
| 9  | 99002740 | SCREW, TRUSS HEAD (10-18X.75) (S/P) |
| 10 | 99002732 | CLIP, MIDDLE MANIFOLD (FRT) (S/P)   |
| 11 | 99002944 | CLIP, MIDDLE MANIFOLD (BACK) (S/P)  |
| 12 | 99002793 | WASH MANIFOLD ASSY (MIDDLE) (S/P)   |
| 13 | 99002735 | PIVOT, FOLD AWAY TINE <b>(S/P)</b>  |
| 15 | 99002736 | LATCH, FOLD AWAY TINE (REAR) (S/P)  |
| 17 | 99002782 | DESCONTINUADO                       |
| 17 | 99003585 | RACK ADJUSTER ASSEMBLY (RT) (S/P)   |
| 17 | 99003008 | RACK ADJUSTER ASSEMBLY (LT) (S/P)   |
| 17 | 99002783 | DESCONTINUADO                       |
| 17 | 99003011 | COVER, RACK ADJUSTER (GRAY) (S/P)   |
| 17 | 99003020 | STABILIZER, RACK ADJUSTER (S/P)     |
| 17 | 99003178 | LEVER, ADJUSTER (BLUE) (S/P)        |
| 18 | 99002730 | BASKET, SPLIT/FIT (S/P)             |
| 18 | 99002731 | COVER, SPLIT/FIT BASKET (S/P)       |
| 18 | 99002729 | SPLIT/FIT BASKET (S/P)              |
| 19 | 99002905 | CAP, RACK (DARK GRAY) (S/P)         |
| 19 | 12002185 | PAN RACK ASSEMBLY (S/P)             |
| 20 | 99002780 | WHEEL ASSEMBLY (LWR) (S/P)          |

# MDB8600AWW RACK ASSEMBLY (UPR)

# MDB8600AWW RACK ASSEMBLY (UPR)

| 1  | 99002905 | CAD DACK (DADK CDAV) (C/D)           |
|----|----------|--------------------------------------|
|    |          | CAP, RACK (DARK GRAY) (S/P)          |
| 1  | 99002742 | RACK ASSEMBLY (UPR) (S/P)            |
| 1  | 99003019 | RACK ASSEMBLY (UPR) (S/P)            |
| 2  | 99002712 | VARILOCK (REAR) (S/P)                |
| 3  | 99002714 | CUP, VARILOCK (S/P)                  |
| 4  | 99002715 | SPRING, VARILOCK (S/P)               |
| 5  | 99002713 | SUPPORT, VARILOCK (S/P)              |
| 6  | 99002711 | VARILOCK (FRT) (S/P)                 |
| 7  | 99002621 | TRACK, RACK (S/P)                    |
| 7  | 99003475 | STOP, RACK (GRAY) (S/P)              |
| 8  | 99002947 | WHEEL, TUB (S/P)                     |
| 8  | Y912798  | WASHER, TUB WHEEL (S/P)              |
| 8  | 99002343 | SHAFT, TUB WHEEL <b>(S/P)</b>        |
| 9  | 99002620 | BASKET, AUXILLARY (BLUE) (S/P)       |
| 10 | 99002624 | ARM, WASH (UPR) (S/P)                |
| 11 | 99002669 | CLIP, UPR WASH MANIFOLD (FRT) (S/P)  |
| 12 | 99002945 | CLIP, UPR WASH MANIFOLD (BACK) (S/P) |
| 13 | 99002679 | WASH MANIFOLD ASSY (UPR) (S/P)       |
| 14 | 99002710 | LATCH, FOLD AWAY TINE (S/P)          |
| 15 | 99003496 | TINE, FOLD AWAY (LT) (S/P)           |
| 16 | 99003496 | TINE, FOLD AWAY (RT) (S/P)           |
| 17 | 99002709 | PIVOT, FOLD AWAY TINE <b>(S/P)</b>   |
| 18 | 99002696 | CLIP, CUP (BLUE) (S/P)               |
| 19 | 99002671 | SHELF, CUP (UPR) (S/P)               |
| 20 | 99002781 | WHEEL ASSEMBLY (UPR) (S/P)           |