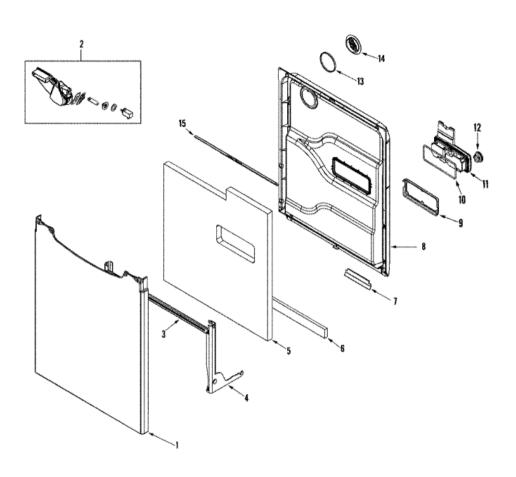

### MDB8600AWW DOOR

### MDB8600AWW DOOR

|    | 1         | ·                                     |
|----|-----------|---------------------------------------|
| 1  | 99002770  | PANEL, DECO (W/DAMPER-WHT) (S/P)      |
| 2  | 99002673  | VENT HOUSING ASSEMBLY (S/P)           |
| 3  | 99002604  | DESCONTINUADO                         |
| 4  | 99001075  | SCREW (S/P)                           |
| 4  | 99002929  | BRACKET, HINGE (LT) (S/P)             |
| 4  | 99002930  | BRACKET, HINGE (RT) (S/P)             |
| 5  | Y99002587 | INSULATION, DOOR (S/P)                |
| 6  | 903233    | FOAM STRIP, INSULATION (S/P)          |
| 7  | 99002756  | PUSHNUT, STAINLESS (S/P)              |
| 7  | 99002589  | SEAL, DOOR (BTM) (S/P)                |
| 8  | 99002970  | DOOR, INNER (W/DAMPER) (S/P)          |
| 8  | Y912620   | SCREW (S/P)                           |
| 8  | 12002179  | DOOR, INNER (W/DAMPER) (S/P)          |
| 9  | 99003316  | BRACKET, DISPENSER MOUNTING (S/P)     |
| 9  | 912615    | SCREW, No.8X1/2 HEX WASHER HEAD (S/P) |
| 10 | 99002270  | SEAL, BASE <b>(S/P)</b>               |
| 11 | 99003317  | RINSE AID/DETERGENT DISPENSER (S/P)   |
| 12 | 99002614  | KNOB, RINSE AID (W/O-RING) (S/P)      |
| 13 | 99002186  | SEAL, DOOR VENT (S/P)                 |
| 14 | 99002590  | BEZEL, DOOR VENT (S/P)                |
| 15 | 99002586  | REINFORCEMENT, INNER DOOR (S/P)       |
| 15 | Y912620   | SCREW (S/P)                           |