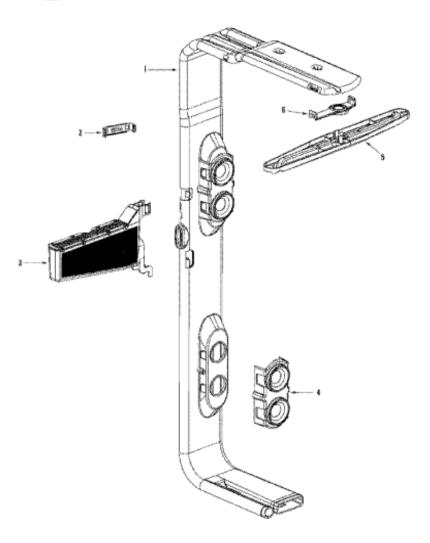

### MDB9600AWW CONTROL PANEL

| 1 | 912615   | SCREW, No.8X1/2 HEX WASHER HEAD (S/P) |
|---|----------|---------------------------------------|
| 1 | 99002796 | PANEL, CONTROL (WHT) (S/P)            |
| 2 | 99003222 | VENT SEAL, CONTROL PANEL (S/P)        |
| 3 | 99002579 | HANDLE, LATCH (WHT) (S/P)             |
| 4 | 99002751 | SWITCH, DOOR (S/P)                    |
| 5 | 99003347 | LATCH ASSEMBLY                        |
| 6 | 99002576 | HOUSING, BOARD (BASE) (S/P)           |
| 6 | 912615   | SCREW, No.8X1/2 HEX WASHER HEAD (S/P) |
| 7 | 99003161 | BOARD, CONTROL (S/P)                  |
| 7 | 12002710 | BOARD, CONTROL (S/P)                  |
| 7 | 99003161 | BOARD, CONTROL (S/P)                  |
| 8 | 912615   | SCREW, No.8X1/2 HEX WASHER HEAD (S/P) |
| 8 | 99002575 | HOUSING, BOARD (TOP) (S/P)            |
| 9 | 99002986 | WIRE HARNESS, MICROPROCESSOR (S/P)    |
| 9 | 99002845 | WIRE HARNESS, MICROPROCESSOR (S/P)    |
| 9 | 99002581 | DESCONTINUADO                         |