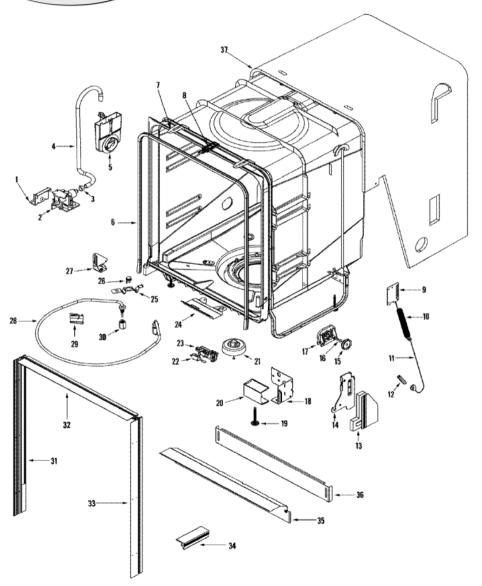

#### MDB9600AWW TUB

| 1 99002601 SCREW 10-32X.400 (T-20 HEAD) (S/P) 1 99002629 BRACKET, WATER VALVE (S/P) 2 99002975 VALVE, WATER (S/P) 2 99002975 VALVE, WATER (S/P) 2 99002628 VALVE, WATER (S/P) 3 911856 CLAMP, SPRING (S/P) 4 99002852 HOSE, INJECTOR (S/P) 5 99002645 INLET, AIRWATER INLET (S/P) 5 99002646 SEAL, AIRWATER INLET (S/P) 5 99002867 FOAM INSERT, AIRWATER INLET (S/P) 5 99002948 COVER, AIRWATER INLET (S/P) 5 99002955 FOAM BLOCK, AIRWATER INLET (S/P) 6 99002955 FOAM BLOCK, AIRWATER INLET (S/P) 6 9900258 SEAL, DOOR (S/P) 7 99002648 BRACKET, CABINET MOUNTING (S/P) 8 99002601 SCREW 10-32X.400 (T-20 HEAD) (S/P) 9 99002610 BRACKET, SPRING ADJUSTMENT (S/P) 9 99002601 SCREW 10-32X.400 (T-20 HEAD) (S/P) 10 99002598 SPRING, DOOR (S/P) 11 99003446 CABLE, DOOR (S/P) 12 99003446 LINK, DOOR CABLE (S/P) 13 99003306 BACKER, HINGE SEAL (RT) (S/P) 14 99002927 SUPPORT, HINGE (RT) (S/P) 15 99002601 SCREW 10-32X.400 (T-20 HEAD) (S/P) 16 99002601 SCREW 10-32X.400 (T-20 HEAD) (S/P) 17 99002601 SCREW 10-32X.400 (T-20 HEAD) (S/P) 18 99002601 SCREW 10-32X.400 (T-20 HEAD) (S/P) 19 90002601 SCREW 10-32X.400 (T-20 HEAD) (S/P) 19 99002601 SCREW 10-32X.400 (T-20 HEAD) (S/P) 17 99002601 SCREW 10-32X.400 (T-20 HEAD) (S/P) 18 99002601 SCREW 10-32X.400 (T-20 HEAD) (S/P) 18 99002601 SCREW 10-32X.400 (T-20 HEAD) (S/P) 18 99002601 SCREW 10-32X.400 (T-20 HEAD) (S/P) |    |          |                                       |
|-----------------------------------------------------------------------------------------------------------------------------------------------------------------------------------------------------------------------------------------------------------------------------------------------------------------------------------------------------------------------------------------------------------------------------------------------------------------------------------------------------------------------------------------------------------------------------------------------------------------------------------------------------------------------------------------------------------------------------------------------------------------------------------------------------------------------------------------------------------------------------------------------------------------------------------------------------------------------------------------------------------------------------------------------------------------------------------------------------------------------------------------------------------------------------------------------------------------------------------------------------------------------------------------------------------------------------------------------------------------------------------------------------------------------------------------------------------------------------------------------------------------------------------------------------------------------------------------------------------------------------------------------------------------------------------|----|----------|---------------------------------------|
| 2 99002553 SCREW-No.8X7/16 HEX WASHER HEAD (S/P) 2 99002975 VALVE, WATER (S/P) 3 911856 CLAMP, SPRING (S/P) 4 99002852 HOSE, INLECTOR (S/P) 5 99002645 INLET, AIRWATER (S/P) 5 99002646 SEAL, AIRWATER INLET (S/P) 5 99002867 FOAM INSERT, AIRWATER INLET (S/P) 5 99002948 COVER, AIRWATER INLET (S/P) 5 99002955 FOAM BLOCK, AIRWATER INLET (S/P) 6 99002954 FELT, AIRWATER INLET (S/P) 6 99002588 SEAL, DOOR (S/P) 7 99002648 BRACKET, CABINET MOUNTING (S/P) 8 99002601 SCREW 10-32X.400 (T-20 HEAD) (S/P) 9 99002601 SCREW 10-32X.400 (T-20 HEAD) (S/P) 10 99002598 SPRING, DOOR (S/P) 11 99003446 CABLE, DOOR (S/P) 12 99003446 LINK, DOOR CABLE (S/P) 13 99003307 BACKER, HINGE SEAL (RT) (S/P) 14 99002927 SUPPORT, HINGE (RT) (S/P) 15 99002601 SCREW 10-32X.400 (T-20 HEAD) (S/P) 16 99002928 SUPPORT, HINGE (RT) (S/P) 17 99002601 SCREW 10-32X.400 (T-20 HEAD) (S/P) 18 99003006 BACKER, HINGE SEAL (RT) (S/P) 19 90002598 SPRING, DOOR (S/P) 11 9900346 LINK, DOOR CABLE (S/P) 13 99003307 BACKER, HINGE SEAL (RT) (S/P) 14 99002927 SUPPORT, HINGE (RT) (S/P) 15 99002601 SCREW 10-32X.400 (T-20 HEAD) (S/P) 16 99002601 SCREW 10-32X.400 (T-20 HEAD) (S/P) 17 99002601 SCREW 10-32X.400 (T-20 HEAD) (S/P) 18 99002601 SCREW 10-32X.400 (T-20 HEAD) (S/P) 19 9002601 SCREW 10-32X.400 (T-20 HEAD) (S/P) 19 9002601 SCREW 10-32X.400 (T-20 HEAD) (S/P) 10 99002601 SCREW 10-32X.400 (T-20 HEAD) (S/P) 17 99002601 SCREW 10-32X.400 (T-20 HEAD) (S/P) 18 99002601 SCREW 10-32X.400 (T-20 HEAD) (S/P) 19 99002601 SCREW 10-32X.400 (T-20 HEAD) (S/P) 17 99002601 SCREW 10-32X.400 (T-20 HEAD) (S/P) 18 99002601 SCREW 10-32X.400 (T-20 HEAD) (S/P)                      | 1  | 99002601 | SCREW 10-32X.400 (T-20 HEAD) (S/P)    |
| 2 99002975 VALVE, WATER (S/P) 2 99002628 VALVE, WATER (S/P) 3 911856 CLAMP, SPRING (S/P) 4 99002852 HOSE, INJECTOR (S/P) 5 99002645 INLET, AIRWATER INLET (S/P) 5 99002646 SEAL, AIRWATER INLET (S/P) 5 99002867 FOAM INSERT, AIRWATER INLET (S/P) 5 99002948 COVER, AIRWATER INLET (S/P) 5 99002955 FOAM BLOCK, AIRWATER INLET (S/P) 6 99002954 FELT, AIRWATER INLET (S/P) 6 99002588 SEAL, DOOR (S/P) 7 99002648 BRACKET, CABINET MOUNTING (S/P) 8 99002601 SCREW 10-32X.400 (T-20 HEAD) (S/P) 8 99002601 BRACKET, SPRING ADJUSTMENT (S/P) 9 99002601 SCREW 10-32X.400 (T-20 HEAD) (S/P) 10 99002598 SPRING, DOOR (S/P) 11 99003446 CABLE, DOOR (S/P) 12 99003446 LINK, DOOR CABLE (S/P) 13 99003307 BACKER, HINGE SEAL (RT) (S/P) 14 99002928 SUPPORT, HINGE (RT) (S/P) 14 99002928 SUPPORT, HINGE (RT) (S/P) 15 99002601 SCREW 10-32X.400 (T-20 HEAD) (S/P) 16 99002601 SCREW 10-32X.400 (T-20 HEAD) (S/P) 17 99002601 SCREW 10-32X.400 (T-20 HEAD) (S/P) 18 9900306 BACKER, HINGE SEAL (RT) (S/P) 19 9003006 BACKER, HINGE SEAL (RT) (S/P) 19 9002608 ROLLER, CABLE BRACKET (S/P) 17 99002609 SHOULDER BOLT, CABLE BRACKET (S/P) 18 99002607 BRACKET, JUNCTION BOX SUPPORT (S/P)                                                                                                                                                                                                                                                                                                                                                                                                                                                                                             | 1  | 99002629 | BRACKET, WATER VALVE (S/P)            |
| 2 99002628 VALVE, WATER (S/P) 3 911856 CLAMP, SPRING (S/P) 4 99002852 HOSE, INJECTOR (S/P) 5 99002645 INLET, AIR/WATER (S/P) 5 99002646 SEAL, AIR/WATER INLET (S/P) 5 99002867 FOAM INSERT, AIR/WATER INLET (S/P) 5 99002948 COVER, AIR/WATER INLET (S/P) 5 99002955 FOAM BLOCK, AIR/WATER INLET (S/P) 5 99002954 FELT, AIR/WATER INLET (S/P) 6 99002588 SEAL, DOOR (S/P) 7 99002648 BRACKET, CABINET MOUNTING (S/P) 8 99002601 SCREW 10-32X.400 (T-20 HEAD) (S/P) 8 99002601 BRACKET, SPRING ADJUSTMENT (S/P) 9 99002601 SCREW 10-32X.400 (T-20 HEAD) (S/P) 10 99002598 SPRING, DOOR (S/P) 11 99003446 CABLE, DOOR (S/P) 12 99003446 CABLE, DOOR (S/P) 13 99003307 BACKER, HINGE SEAL (RT) (S/P) 14 99002927 SUPPORT, HINGE (RT) (S/P) 15 99002601 SCREW 10-32X.400 (T-20 HEAD) (S/P) 14 99002928 SUPPORT, HINGE (RT) (S/P) 15 99002601 SCREW 10-32X.400 (T-20 HEAD) (S/P) 16 99002609 SHOULDER BOLT, CABLE BRACKET (S/P) 17 99002601 SCREW 10-32X.400 (T-20 HEAD) (S/P) 18 99002607 BRACKET, CABLE BRACKET (S/P) 19 9002607 BRACKET, CABLE (S/P) 17 99002607 BRACKET, JUNCTION BOX SUPPORT (S/P)                                                                                                                                                                                                                                                                                                                                                                                                                                                                                                                                                                                |    | 99002553 | SCREW-No.8X7/16 HEX WASHER HEAD (S/P) |
| 3 911856 CLAMP, SPRING (S/P) 4 99002852 HOSE, INJECTOR (S/P) 5 99002645 INLET, AIRWATER (S/P) 5 99002646 SEAL, AIRWATER INLET (S/P) 5 99002867 FOAM INSERT, AIRWATER INLET (S/P) 5 99002948 COVER, AIRWATER INLET (S/P) 5 99002955 FOAM BLOCK, AIRWATER INLET (S/P) 5 99002954 FELT, AIRWATER INLET (S/P) 6 99002588 SEAL, DOOR (S/P) 7 99002648 BRACKET, CABINET MOUNTING (S/P) 8 99002601 SCREW 10-32X.400 (T-20 HEAD) (S/P) 9 99002610 BRACKET, SPRING ADJUSTMENT (S/P) 9 99002601 SCREW 10-32X.400 (T-20 HEAD) (S/P) 10 99002598 SPRING, DOOR (S/P) 11 99003446 CABLE, DOOR (S/P) 12 99003446 LINK, DOOR CABLE (S/P) 13 99003306 BACKER, HINGE SEAL (RT) (S/P) 14 99002927 SUPPORT, HINGE (RT) (S/P) 15 99002601 SCREW 10-32X.400 (T-20 HEAD) (S/P) 16 99002601 SCREW 10-32X.400 (T-20 HEAD) (S/P) 17 99002601 SCREW 10-32X.400 (T-20 HEAD) (S/P) 18 99003006 BACKER, HINGE SEAL (RT) (S/P) 19 9003006 BACKER, HINGE SEAL (RT) (S/P) 10 99002601 SCREW 10-32X.400 (T-20 HEAD) (S/P) 11 99002601 SCREW 10-32X.400 (T-20 HEAD) (S/P) 11 99002601 SCREW 10-32X.400 (T-20 HEAD) (S/P) 12 99002601 SCREW 10-32X.400 (T-20 HEAD) (S/P) 13 99002601 SCREW 10-32X.400 (T-20 HEAD) (S/P) 14 99002601 SCREW 10-32X.400 (T-20 HEAD) (S/P) 15 99002607 BRACKET, CABLE BRACKET (S/P) 16 99002607 BRACKET, CABLE BRACKET (S/P) 17 99002607 BRACKET, CABLE (S/P)                                                                                                                                                                                                                                                                                                                             | 2  | 99002975 | VALVE, WATER (S/P)                    |
| 4       99002852       HOSE, INJECTOR (S/P)         5       99002645       INLET, AIR/WATER (S/P)         5       99002646       SEAL, AIR/WATER INLET (S/P)         5       99002867       FOAM INSERT, AIR/WATER INLET (S/P)         5       99002948       COVER, AIR/WATER INLET (S/P)         5       99002955       FOAM BLOCK, AIR/WATER INLET (S/P)         6       99002588       SEAL, DOOR (S/P)         7       99002648       BRACKET, CABINET MOUNTING (S/P)         8       99002601       SCREW 10-32X.400 (T-20 HEAD) (S/P)         8       99002644       STRIKER, DOOR (S/P)         9       99002601       BRACKET, SPRING ADJUSTMENT (S/P)         9       99002601       SCREW 10-32X.400 (T-20 HEAD) (S/P)         10       99002598       SPRING, DOOR (S/P)         11       99003446       CABLE, DOOR (S/P)         12       99003446       LINK, DOOR CABLE (S/P)         13       99003307       BACKER, HINGE SEAL (RT) (S/P)         14       99002927       SUPPORT, HINGE (RT) (S/P)         14       99002928       SUPPORT, HINGE (RT) (S/P)         14       99002601       SCREW 10-32X.400 (T-20 HEAD) (S/P)         15       99002608       ROLLER, CABLE BRACKET                                                                                                                                                                                                                                                                                                                                                                                                                                                                          | 2  | 99002628 | VALVE, WATER (S/P)                    |
| 5         99002645         INLET, AIRWATER (S/P)           5         99002646         SEAL, AIRWATER INLET (S/P)           5         99002867         FOAM INSERT, AIRWATER INLET (S/P)           5         99002948         COVER, AIRWATER INLET (S/P)           5         99002955         FOAM BLOCK, AIRWATER INLET (S/P)           6         9900254         FELT, AIRWATER INLET (S/P)           6         99002588         SEAL, DOOR (S/P)           7         99002648         BRACKET, CABINET MOUNTING (S/P)           8         99002601         SCREW 10-32X.400 (T-20 HEAD) (S/P)           8         99002644         STRIKER, DOOR (S/P)           9         99002610         BRACKET, SPRING ADJUSTMENT (S/P)           9         99002601         SCREW 10-32X.400 (T-20 HEAD) (S/P)           10         99002598         SPRING, DOOR (S/P)           11         99003446         LINK, DOOR CABLE (S/P)           12         99003446         LINK, DOOR CABLE (S/P)           13         99003307         BACKER, HINGE SEAL (RT) (S/P)           14         99002927         SUPPORT, HINGE (RT) (S/P)           14         99002928         SUPPORT, HINGE (LT) (S/P)           15         99002608         ROLLER, CABLE BRACKET (S                                                                                                                                                                                                                                                                                                                                                                                                                     | 3  | 911856   | CLAMP, SPRING (S/P)                   |
| 5         99002646         SEAL, AIR/WATER INLET         (S/P)           5         99002867         FOAM INSERT, AIR/WATER INLET         (S/P)           5         99002948         COVER, AIR/WATER INLET         (S/P)           5         99002955         FOAM BLOCK, AIR/WATER INLET         (S/P)           6         99002588         SEAL, DOOR         (S/P)           7         99002648         BRACKET, CABINET MOUNTING         (S/P)           8         99002601         SCREW 10-32X.400 (T-20 HEAD)         (S/P)           8         99002601         SCREW 10-32X.400 (T-20 HEAD)         (S/P)           9         99002601         SCREW 10-32X.400 (T-20 HEAD)         (S/P)           10         99002598         SPRING, DOOR         (S/P)           11         99003446         CABLE, DOOR         (S/P)           12         99003446         LINK, DOOR CABLE         (S/P)           13         99003307         BACKER, HINGE SEAL (RT)         (S/P)           14         99002927         SUPPORT, HINGE (RT)         (S/P)           14         99002928         SUPPORT, HINGE (LT)         (S/P)           15         99002608         ROLLER, CABLE BRACKET         (S/P) <t< td=""><td>4</td><td>99002852</td><td>HOSE, INJECTOR (S/P)</td></t<>                                                                                                                                                                                                                                                                                                                                                                                            | 4  | 99002852 | HOSE, INJECTOR (S/P)                  |
| 5         99002867         FOAM INSERT, AIRWATER INLET (S/P)           5         99002948         COVER, AIRWATER INLET (S/P)           5         99002955         FOAM BLOCK, AIRWATER INLET (S/P)           6         99002954         FELT, AIRWATER INLET (S/P)           6         99002588         SEAL, DOOR (S/P)           7         99002648         BRACKET, CABINET MOUNTING (S/P)           8         99002601         SCREW 10-32X.400 (T-20 HEAD) (S/P)           9         99002644         STRIKER, DOOR (S/P)           9         99002601         BRACKET, SPRING ADJUSTMENT (S/P)           9         99002601         SCREW 10-32X.400 (T-20 HEAD) (S/P)           10         99002598         SPRING, DOOR (S/P)           11         99003446         LINK, DOOR CABLE (S/P)           12         99003446         LINK, DOOR CABLE (S/P)           13         99003307         BACKER, HINGE SEAL (RT) (S/P)           14         99002927         SUPPORT, HINGE (RT) (S/P)           14         99002908         SUPPORT, HINGE (LT) (S/P)           14         99002601         SCREW 10-32X.400 (T-20 HEAD) (S/P)           15         99002608         ROLLER, CABLE BRACKET (S/P)           16         99002607         BRACKET                                                                                                                                                                                                                                                                                                                                                                                                                     |    | 99002645 | INLET, AIR/WATER (S/P)                |
| 5         99002948         COVER, AIRWATER INLET (S/P)           5         99002955         FOAM BLOCK, AIRWATER INLET (S/P)           6         99002954         FELT, AIRWATER INLET (S/P)           6         99002588         SEAL, DOOR (S/P)           7         99002648         BRACKET, CABINET MOUNTING (S/P)           8         99002601         SCREW 10-32X.400 (T-20 HEAD) (S/P)           9         99002610         BRACKET, SPRING ADJUSTMENT (S/P)           9         99002601         SCREW 10-32X.400 (T-20 HEAD) (S/P)           10         99002598         SPRING, DOOR (S/P)           11         99003446         LINK, DOOR CABLE (S/P)           12         99003446         LINK, DOOR CABLE (S/P)           13         99003307         BACKER, HINGE SEAL (RT) (S/P)           14         99002927         SUPPORT, HINGE (RT) (S/P)           14         99002928         SUPPORT, HINGE (LT) (S/P)           14         99002601         SCREW 10-32X.400 (T-20 HEAD) (S/P)           15         99002608         ROLLER, CABLE BRACKET (S/P)           16         99002609         SHOULDER BOLT, CABLE BRACKET (S/P)           17         99002601         SCREW 10-32X.400 (T-20 HEAD) (S/P)           17         99002607                                                                                                                                                                                                                                                                                                                                                                                                                   |    | 99002646 | SEAL, AIR/WATER INLET (S/P)           |
| 5         99002955         FOAM BLOCK, AIR/WATER INLET         (S/P)           5         99002954         FELT, AIR/WATER INLET         (S/P)           6         99002588         SEAL, DOOR         (S/P)           7         99002648         BRACKET, CABINET MOUNTING         (S/P)           8         99002601         SCREW 10-32X.400 (T-20 HEAD)         (S/P)           9         99002610         BRACKET, SPRING ADJUSTMENT         (S/P)           9         99002601         SCREW 10-32X.400 (T-20 HEAD)         (S/P)           10         99002598         SPRING, DOOR         (S/P)           11         99003446         CABLE, DOOR         (S/P)           12         99003446         LINK, DOOR CABLE         (S/P)           13         99003307         BACKER, HINGE SEAL (RT)         (S/P)           14         99002927         SUPPORT, HINGE (RT)         (S/P)           14         99002928         SUPPORT, HINGE (LT)         (S/P)           14         99002601         SCREW 10-32X.400 (T-20 HEAD)         (S/P)           15         99002608         ROLLER, CABLE BRACKET         (S/P)           16         99002609         SHOULDER BOLT, CABLE BRACKET         (S/P)                                                                                                                                                                                                                                                                                                                                                                                                                                                              | 5  | 99002867 | FOAM INSERT, AIR/WATER INLET (S/P)    |
| 5         99002954         FELT, AIRWATER INLET (S/P)           6         99002588         SEAL, DOOR (S/P)           7         99002648         BRACKET, CABINET MOUNTING (S/P)           8         99002601         SCREW 10-32X.400 (T-20 HEAD) (S/P)           9         99002610         BRACKET, SPRING ADJUSTMENT (S/P)           9         99002601         SCREW 10-32X.400 (T-20 HEAD) (S/P)           10         99002598         SPRING, DOOR (S/P)           11         99003446         CABLE, DOOR (S/P)           12         99003446         LINK, DOOR CABLE (S/P)           13         99003307         BACKER, HINGE SEAL (RT) (S/P)           14         99002927         SUPPORT, HINGE (RT) (S/P)           14         99002928         SUPPORT, HINGE (LT) (S/P)           14         99002601         SCREW 10-32X.400 (T-20 HEAD) (S/P)           15         99002608         ROLLER, CABLE BRACKET (S/P)           16         99002609         SHOULDER BOLT, CABLE BRACKET (S/P)           17         99002601         SCREW 10-32X.400 (T-20 HEAD) (S/P)           17         99002607         BRACKET, CABLE (S/P)           18         99002637         BRACKET, JUNCTION BOX SUPPORT (S/P)                                                                                                                                                                                                                                                                                                                                                                                                                                                        | 5  | 99002948 | COVER, AIR/WATER INLET (S/P)          |
| 6 99002588 SEAL, DOOR (S/P) 7 99002648 BRACKET, CABINET MOUNTING (S/P) 8 99002601 SCREW 10-32X.400 (T-20 HEAD) (S/P) 8 99002644 STRIKER, DOOR (S/P) 9 99002610 BRACKET, SPRING ADJUSTMENT (S/P) 9 99002601 SCREW 10-32X.400 (T-20 HEAD) (S/P) 10 99002598 SPRING, DOOR (S/P) 11 99003446 CABLE, DOOR (S/P) 12 99003446 LINK, DOOR CABLE (S/P) 13 99003307 BACKER, HINGE SEAL (RT) (S/P) 14 99002927 SUPPORT, HINGE (RT) (S/P) 14 99002928 SUPPORT, HINGE (RT) (S/P) 14 99002601 SCREW 10-32X.400 (T-20 HEAD) (S/P) 15 99002608 ROLLER, CABLE BRACKET (S/P) 16 99002609 SHOULDER BOLT, CABLE BRACKET (S/P) 17 99002601 SCREW 10-32X.400 (T-20 HEAD) (S/P) 18 99002637 BRACKET, JUNCTION BOX SUPPORT (S/P)                                                                                                                                                                                                                                                                                                                                                                                                                                                                                                                                                                                                                                                                                                                                                                                                                                                                                                                                                                          | 5  | 99002955 | FOAM BLOCK, AIR/WATER INLET (S/P)     |
| 7         99002648         BRACKET, CABINET MOUNTING (S/P)           8         99002601         SCREW 10-32X.400 (T-20 HEAD) (S/P)           8         99002644         STRIKER, DOOR (S/P)           9         99002610         BRACKET, SPRING ADJUSTMENT (S/P)           9         99002601         SCREW 10-32X.400 (T-20 HEAD) (S/P)           10         99002598         SPRING, DOOR (S/P)           11         99003446         CABLE, DOOR (S/P)           12         99003446         LINK, DOOR CABLE (S/P)           13         99003307         BACKER, HINGE SEAL (RT) (S/P)           14         99002927         SUPPORT, HINGE (RT) (S/P)           14         99002928         SUPPORT, HINGE (LT) (S/P)           14         99002601         SCREW 10-32X.400 (T-20 HEAD) (S/P)           15         99002608         ROLLER, CABLE BRACKET (S/P)           16         99002609         SHOULDER BOLT, CABLE BRACKET (S/P)           17         99002601         SCREW 10-32X.400 (T-20 HEAD) (S/P)           17         99002607         BRACKET, CABLE (S/P)           18         99002637         BRACKET, JUNCTION BOX SUPPORT (S/P)                                                                                                                                                                                                                                                                                                                                                                                                                                                                                                                     | 5  | 99002954 | FELT, AIR/WATER INLET (S/P)           |
| 8         99002601         SCREW 10-32X.400 (T-20 HEAD)         (S/P)           8         99002644         STRIKER, DOOR (S/P)           9         99002610         BRACKET, SPRING ADJUSTMENT (S/P)           9         99002601         SCREW 10-32X.400 (T-20 HEAD) (S/P)           10         99002598         SPRING, DOOR (S/P)           11         99003446         CABLE, DOOR (S/P)           12         99003446         LINK, DOOR CABLE (S/P)           13         99003307         BACKER, HINGE SEAL (RT) (S/P)           14         99002927         SUPPORT, HINGE (RT) (S/P)           14         99002928         SUPPORT, HINGE (LT) (S/P)           14         99002601         SCREW 10-32X.400 (T-20 HEAD) (S/P)           15         99002608         ROLLER, CABLE BRACKET (S/P)           16         99002609         SHOULDER BOLT, CABLE BRACKET (S/P)           17         99002601         SCREW 10-32X.400 (T-20 HEAD) (S/P)           17         99002607         BRACKET, CABLE (S/P)           18         99002637         BRACKET, JUNCTION BOX SUPPORT (S/P)                                                                                                                                                                                                                                                                                                                                                                                                                                                                                                                                                                                  | 6  | 99002588 | SEAL, DOOR (S/P)                      |
| 8       99002644       STRIKER, DOOR (S/P)         9       99002610       BRACKET, SPRING ADJUSTMENT (S/P)         9       99002601       SCREW 10-32X.400 (T-20 HEAD) (S/P)         10       99002598       SPRING, DOOR (S/P)         11       99003446       CABLE, DOOR (S/P)         12       99003446       LINK, DOOR CABLE (S/P)         13       99003307       BACKER, HINGE SEAL (RT) (S/P)         14       99002927       SUPPORT, HINGE (RT) (S/P)         14       99002928       SUPPORT, HINGE (LT) (S/P)         14       99002601       SCREW 10-32X.400 (T-20 HEAD) (S/P)         15       99002608       ROLLER, CABLE BRACKET (S/P)         16       99002609       SHOULDER BOLT, CABLE BRACKET (S/P)         17       99002601       SCREW 10-32X.400 (T-20 HEAD) (S/P)         17       99002607       BRACKET, CABLE (S/P)         18       99002637       BRACKET, JUNCTION BOX SUPPORT (S/P)                                                                                                                                                                                                                                                                                                                                                                                                                                                                                                                                                                                                                                                                                                                                                          | 7  | 99002648 | BRACKET, CABINET MOUNTING (S/P)       |
| 9 99002610 BRACKET, SPRING ADJUSTMENT (S/P) 9 99002601 SCREW 10-32X.400 (T-20 HEAD) (S/P) 10 99002598 SPRING, DOOR (S/P) 11 99003446 CABLE, DOOR (S/P) 12 99003446 LINK, DOOR CABLE (S/P) 13 99003307 BACKER, HINGE SEAL (RT) (S/P) 14 99002927 SUPPORT, HINGE (RT) (S/P) 14 99002928 SUPPORT, HINGE (LT) (S/P) 14 99002601 SCREW 10-32X.400 (T-20 HEAD) (S/P) 15 99002608 ROLLER, CABLE BRACKET (S/P) 16 99002609 SHOULDER BOLT, CABLE BRACKET (S/P) 17 99002607 BRACKET, CABLE (S/P) 18 99002637 BRACKET, JUNCTION BOX SUPPORT (S/P)                                                                                                                                                                                                                                                                                                                                                                                                                                                                                                                                                                                                                                                                                                                                                                                                                                                                                                                                                                                                                                                                                                                                            | 8  | 99002601 | SCREW 10-32X.400 (T-20 HEAD) (S/P)    |
| 9 99002601 SCREW 10-32X.400 (T-20 HEAD) (S/P) 10 99002598 SPRING, DOOR (S/P) 11 99003446 CABLE, DOOR (S/P) 12 99003446 LINK, DOOR CABLE (S/P) 13 99003307 BACKER, HINGE SEAL (RT) (S/P) 14 99002927 SUPPORT, HINGE (RT) (S/P) 14 99002928 SUPPORT, HINGE (LT) (S/P) 14 99002601 SCREW 10-32X.400 (T-20 HEAD) (S/P) 15 99002608 ROLLER, CABLE BRACKET (S/P) 16 99002609 SHOULDER BOLT, CABLE BRACKET (S/P) 17 99002607 BRACKET, CABLE (S/P) 18 99002637 BRACKET, JUNCTION BOX SUPPORT (S/P)                                                                                                                                                                                                                                                                                                                                                                                                                                                                                                                                                                                                                                                                                                                                                                                                                                                                                                                                                                                                                                                                                                                                                                                        | 8  | 99002644 | STRIKER, DOOR (S/P)                   |
| 10         99002598         SPRING, DOOR (S/P)           11         99003446         CABLE, DOOR (S/P)           12         99003446         LINK, DOOR CABLE (S/P)           13         99003307         BACKER, HINGE SEAL (RT) (S/P)           13         99003306         BACKER, HINGE SEAL (LT) (S/P)           14         99002927         SUPPORT, HINGE (RT) (S/P)           14         99002928         SUPPORT, HINGE (LT) (S/P)           14         99002601         SCREW 10-32X.400 (T-20 HEAD) (S/P)           15         99002608         ROLLER, CABLE BRACKET (S/P)           16         99002609         SHOULDER BOLT, CABLE BRACKET (S/P)           17         99002601         SCREW 10-32X.400 (T-20 HEAD) (S/P)           17         99002607         BRACKET, CABLE (S/P)           18         99002637         BRACKET, JUNCTION BOX SUPPORT (S/P)                                                                                                                                                                                                                                                                                                                                                                                                                                                                                                                                                                                                                                                                                                                                                                                                     | 9  | 99002610 | BRACKET, SPRING ADJUSTMENT (S/P)      |
| 11       99003446       CABLE, DOOR (S/P)         12       99003446       LINK, DOOR CABLE (S/P)         13       99003307       BACKER, HINGE SEAL (RT) (S/P)         13       99003306       BACKER, HINGE SEAL (LT) (S/P)         14       99002927       SUPPORT, HINGE (RT) (S/P)         14       99002928       SUPPORT, HINGE (LT) (S/P)         14       99002601       SCREW 10-32X.400 (T-20 HEAD) (S/P)         15       99002608       ROLLER, CABLE BRACKET (S/P)         16       99002609       SHOULDER BOLT, CABLE BRACKET (S/P)         17       99002601       SCREW 10-32X.400 (T-20 HEAD) (S/P)         17       99002607       BRACKET, CABLE (S/P)         18       99002637       BRACKET, JUNCTION BOX SUPPORT (S/P)                                                                                                                                                                                                                                                                                                                                                                                                                                                                                                                                                                                                                                                                                                                                                                                                                                                                                                                                    | 9  | 99002601 | SCREW 10-32X.400 (T-20 HEAD) (S/P)    |
| 12       99003446       LINK, DOOR CABLE (S/P)         13       99003307       BACKER, HINGE SEAL (RT) (S/P)         13       99003306       BACKER, HINGE SEAL (LT) (S/P)         14       99002927       SUPPORT, HINGE (RT) (S/P)         14       99002928       SUPPORT, HINGE (LT) (S/P)         14       99002601       SCREW 10-32X.400 (T-20 HEAD) (S/P)         15       99002608       ROLLER, CABLE BRACKET (S/P)         16       99002609       SHOULDER BOLT, CABLE BRACKET (S/P)         17       99002601       SCREW 10-32X.400 (T-20 HEAD) (S/P)         17       99002607       BRACKET, CABLE (S/P)         18       99002637       BRACKET, JUNCTION BOX SUPPORT (S/P)                                                                                                                                                                                                                                                                                                                                                                                                                                                                                                                                                                                                                                                                                                                                                                                                                                                                                                                                                                                      | 10 | 99002598 | SPRING, DOOR (S/P)                    |
| 13       99003307       BACKER, HINGE SEAL (RT) (S/P)         13       99003306       BACKER, HINGE SEAL (LT) (S/P)         14       99002927       SUPPORT, HINGE (RT) (S/P)         14       99002928       SUPPORT, HINGE (LT) (S/P)         14       99002601       SCREW 10-32X.400 (T-20 HEAD) (S/P)         15       99002608       ROLLER, CABLE BRACKET (S/P)         16       99002609       SHOULDER BOLT, CABLE BRACKET (S/P)         17       99002601       SCREW 10-32X.400 (T-20 HEAD) (S/P)         17       99002607       BRACKET, CABLE (S/P)         18       99002637       BRACKET, JUNCTION BOX SUPPORT (S/P)                                                                                                                                                                                                                                                                                                                                                                                                                                                                                                                                                                                                                                                                                                                                                                                                                                                                                                                                                                                                                                             | 11 | 99003446 | CABLE, DOOR (S/P)                     |
| 13       99003306       BACKER, HINGE SEAL (LT) (S/P)         14       99002927       SUPPORT, HINGE (RT) (S/P)         14       99002928       SUPPORT, HINGE (LT) (S/P)         14       99002601       SCREW 10-32X.400 (T-20 HEAD) (S/P)         15       99002608       ROLLER, CABLE BRACKET (S/P)         16       99002609       SHOULDER BOLT, CABLE BRACKET (S/P)         17       99002601       SCREW 10-32X.400 (T-20 HEAD) (S/P)         17       99002607       BRACKET, CABLE (S/P)         18       99002637       BRACKET, JUNCTION BOX SUPPORT (S/P)                                                                                                                                                                                                                                                                                                                                                                                                                                                                                                                                                                                                                                                                                                                                                                                                                                                                                                                                                                                                                                                                                                           | 12 | 99003446 | LINK, DOOR CABLE (S/P)                |
| 14 99002927 SUPPORT, HINGE (RT) (S/P) 14 99002928 SUPPORT, HINGE (LT) (S/P) 14 99002601 SCREW 10-32X.400 (T-20 HEAD) (S/P) 15 99002608 ROLLER, CABLE BRACKET (S/P) 16 99002609 SHOULDER BOLT, CABLE BRACKET (S/P) 17 99002601 SCREW 10-32X.400 (T-20 HEAD) (S/P) 17 99002607 BRACKET, CABLE (S/P) 18 99002637 BRACKET, JUNCTION BOX SUPPORT (S/P)                                                                                                                                                                                                                                                                                                                                                                                                                                                                                                                                                                                                                                                                                                                                                                                                                                                                                                                                                                                                                                                                                                                                                                                                                                                                                                                                 | 13 | 99003307 | BACKER, HINGE SEAL (RT) (S/P)         |
| 14       99002928       SUPPORT, HINGE (LT) (S/P)         14       99002601       SCREW 10-32X.400 (T-20 HEAD) (S/P)         15       99002608       ROLLER, CABLE BRACKET (S/P)         16       99002609       SHOULDER BOLT, CABLE BRACKET (S/P)         17       99002601       SCREW 10-32X.400 (T-20 HEAD) (S/P)         17       99002607       BRACKET, CABLE (S/P)         18       99002637       BRACKET, JUNCTION BOX SUPPORT (S/P)                                                                                                                                                                                                                                                                                                                                                                                                                                                                                                                                                                                                                                                                                                                                                                                                                                                                                                                                                                                                                                                                                                                                                                                                                                   | 13 | 99003306 | BACKER, HINGE SEAL (LT) (S/P)         |
| 14       99002601       SCREW 10-32X.400 (T-20 HEAD) (S/P)         15       99002608       ROLLER, CABLE BRACKET (S/P)         16       99002609       SHOULDER BOLT, CABLE BRACKET (S/P)         17       99002601       SCREW 10-32X.400 (T-20 HEAD) (S/P)         17       99002607       BRACKET, CABLE (S/P)         18       99002637       BRACKET, JUNCTION BOX SUPPORT (S/P)                                                                                                                                                                                                                                                                                                                                                                                                                                                                                                                                                                                                                                                                                                                                                                                                                                                                                                                                                                                                                                                                                                                                                                                                                                                                                             | 14 | 99002927 | SUPPORT, HINGE (RT) (S/P)             |
| 15       99002608       ROLLER, CABLE BRACKET (S/P)         16       99002609       SHOULDER BOLT, CABLE BRACKET (S/P)         17       99002601       SCREW 10-32X.400 (T-20 HEAD) (S/P)         17       99002607       BRACKET, CABLE (S/P)         18       99002637       BRACKET, JUNCTION BOX SUPPORT (S/P)                                                                                                                                                                                                                                                                                                                                                                                                                                                                                                                                                                                                                                                                                                                                                                                                                                                                                                                                                                                                                                                                                                                                                                                                                                                                                                                                                                |    | 99002928 | SUPPORT, HINGE (LT) (S/P)             |
| 16       99002609       SHOULDER BOLT, CABLE BRACKET (S/P)         17       99002601       SCREW 10-32X.400 (T-20 HEAD) (S/P)         17       99002607       BRACKET, CABLE (S/P)         18       99002637       BRACKET, JUNCTION BOX SUPPORT (S/P)                                                                                                                                                                                                                                                                                                                                                                                                                                                                                                                                                                                                                                                                                                                                                                                                                                                                                                                                                                                                                                                                                                                                                                                                                                                                                                                                                                                                                            | 14 | 99002601 | SCREW 10-32X.400 (T-20 HEAD) (S/P)    |
| 17       99002601       SCREW 10-32X.400 (T-20 HEAD)       (S/P)         17       99002607       BRACKET, CABLE (S/P)         18       99002637       BRACKET, JUNCTION BOX SUPPORT (S/P)                                                                                                                                                                                                                                                                                                                                                                                                                                                                                                                                                                                                                                                                                                                                                                                                                                                                                                                                                                                                                                                                                                                                                                                                                                                                                                                                                                                                                                                                                         | 15 | 99002608 | ROLLER, CABLE BRACKET (S/P)           |
| 17 99002607 BRACKET, CABLE <b>(S/P)</b> 18 99002637 BRACKET, JUNCTION BOX SUPPORT <b>(S/P)</b>                                                                                                                                                                                                                                                                                                                                                                                                                                                                                                                                                                                                                                                                                                                                                                                                                                                                                                                                                                                                                                                                                                                                                                                                                                                                                                                                                                                                                                                                                                                                                                                    | 16 | 99002609 | SHOULDER BOLT, CABLE BRACKET (S/P)    |
| 18 99002637 BRACKET, JUNCTION BOX SUPPORT (S/P)                                                                                                                                                                                                                                                                                                                                                                                                                                                                                                                                                                                                                                                                                                                                                                                                                                                                                                                                                                                                                                                                                                                                                                                                                                                                                                                                                                                                                                                                                                                                                                                                                                   |    | 99002601 | SCREW 10-32X.400 (T-20 HEAD) (S/P)    |
|                                                                                                                                                                                                                                                                                                                                                                                                                                                                                                                                                                                                                                                                                                                                                                                                                                                                                                                                                                                                                                                                                                                                                                                                                                                                                                                                                                                                                                                                                                                                                                                                                                                                                   | 17 | 99002607 | BRACKET, CABLE (S/P)                  |
| 18   99002601   SCREW 10-32X.400 (T-20 HEAD) (S/P)                                                                                                                                                                                                                                                                                                                                                                                                                                                                                                                                                                                                                                                                                                                                                                                                                                                                                                                                                                                                                                                                                                                                                                                                                                                                                                                                                                                                                                                                                                                                                                                                                                | 18 | 99002637 | BRACKET, JUNCTION BOX SUPPORT (S/P)   |
|                                                                                                                                                                                                                                                                                                                                                                                                                                                                                                                                                                                                                                                                                                                                                                                                                                                                                                                                                                                                                                                                                                                                                                                                                                                                                                                                                                                                                                                                                                                                                                                                                                                                                   | 18 | 99002601 | SCREW 10-32X.400 (T-20 HEAD) (S/P)    |

| 19 | 99002635 | LEG, LEVELING (S/P)                 |
|----|----------|-------------------------------------|
| 20 | 99002638 | COVER, JUNCTION BOX (S/P)           |
| 20 | 912365   | SCREW (S/P)                         |
| 21 | 99003080 | FLOAT (S/P)                         |
| 22 | 99002631 | SWITCH, FLOAT (S/P)                 |
| 23 | 99002943 | PLATE, SWITCH MOUNTING (S/P)        |
| 23 | 99002749 | SCREW, STEEL HEX HD PLASITE (S/P)   |
| 24 | 99002749 | SCREW, STEEL HEX HD PLASITE (S/P)   |
| 24 | 99002862 | SHIELD, TUB (S/P)                   |
| 24 | 99002855 | CLAMP, HARNESS (S/P)                |
| 24 | 99002858 | CLIP, TINNERMAN (S/P)               |
| 25 | 99002634 | CLIP, THERMOSTAT (S/P)              |
| 26 | 99002633 | THERMOSTAT, LIMITING (S/P)          |
| 27 | 99002601 | SCREW 10-32X.400 (T-20 HEAD) (S/P)  |
| 27 | 99002636 | BRACKET, SUPPORT (LT) (S/P)         |
| 28 | 99002971 | HEATER (S/P)                        |
| 28 | 99002971 | HEATER (W/GASKET) (S/P)             |
| 28 | 99002973 | GASKET, HEATER (S/P)                |
| 29 | 99002626 | BRACKET, HEATER SUPPORT (S/P)       |
| 30 | 99003771 | NUT, HEATER (S/P)                   |
| 30 | Y913079  | O-RING, HEATER (S/P)                |
| 30 | 99002627 | NUT, HEATER (S/P)                   |
| 31 | 99003306 | STRIP, TRIM/MOUNTING (LT) (S/P)     |
| 31 | 99002692 | SCREW, TRIM MOUNTING (S/P)          |
| 32 | 99002723 | STRIP, TRIM/MOUNTING (TOP) (S/P)    |
| 33 | 99003307 | STRIP, TRIM/MOUNTING (RT) (S/P)     |
| 33 | 99002692 | SCREW, TRIM MOUNTING (S/P)          |
| 34 | 99002702 | GAP SEAL, TOE KICK (BSQ) (S/P)      |
| 35 | 99002860 | SUPPORT, FRONT (W/SEALS)(WHT) (S/P) |
| 35 | 99001194 | SCREW, ACCESS PANEL (S/P)           |
| 36 | 99001194 | SCREW, ACCESS PANEL (S/P)           |
| 36 | 99002766 | PANEL, TOE (W/DAMPER-WHT) (S/P)     |
| 36 | 99002698 | SOUND SEAL, TOE PANEL (WHT) (S/P)   |
| 37 | 99002640 | FASTENER, INSULATION (S/P)          |
| 37 | 99002695 | INSULATION, TUB (S/P)               |