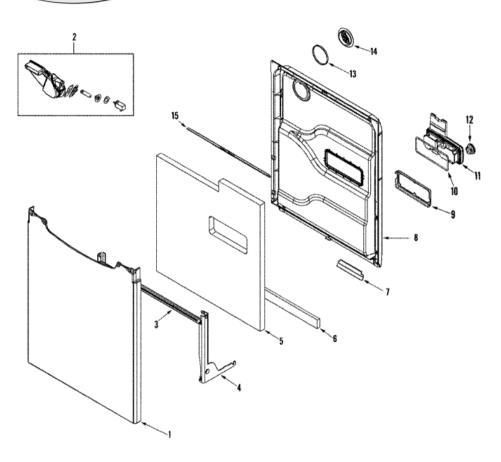

### MDB9600AWW DOOR

### MDB9600AWW DOOR

|    | 1         |                                       |
|----|-----------|---------------------------------------|
| 1  | 99002774  | PANEL, DECO (W/DAMPER-WHT) (S/P)      |
| 2  | 99002673  | VENT HOUSING ASSEMBLY (S/P)           |
| 3  | 99002604  | DESCONTINUADO                         |
| 4  | 99002929  | BRACKET, HINGE (LT) (S/P)             |
| 4  | 99002930  | BRACKET, HINGE (RT) (S/P)             |
| 4  | 99001075  | SCREW (S/P)                           |
| 5  | Y99002587 | INSULATION, DOOR (S/P)                |
| 6  | 903233    | FOAM STRIP, INSULATION (S/P)          |
| 7  | 99002756  | PUSHNUT, STAINLESS (S/P)              |
| 7  | 99002589  | SEAL, DOOR (BTM) (S/P)                |
| 8  | 99002970  | DOOR, INNER (W/DAMPER) (S/P)          |
| 8  | 12002179  | DOOR, INNER (W/DAMPER) (S/P)          |
| 8  | Y912620   | SCREW (S/P)                           |
| 9  | 912615    | SCREW, No.8X1/2 HEX WASHER HEAD (S/P) |
| 9  | 99003316  | BRACKET, DISPENSER MOUNTING (S/P)     |
| 10 | 99002270  | SEAL, BASE (S/P)                      |
| 11 | 99002611  | RINSE AID/DETERGENT DISPENSER (S/P)   |
| 12 | 99002614  | KNOB, RINSE AID (W/O-RING) (S/P)      |
| 13 | 99002186  | SEAL, DOOR VENT (S/P)                 |
| 14 | 99002590  | BEZEL, DOOR VENT (S/P)                |
| 15 | 99002586  | REINFORCEMENT, INNER DOOR (S/P)       |
| 15 | Y912620   | SCREW (S/P)                           |