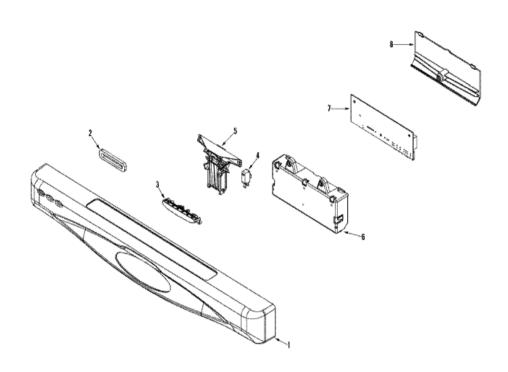

### MDB9600AWW CONTROL PANEL

### MDB9600AWW CONTROL PANEL

| 1 | 912615   | SCREW, No.8X1/2 HEX WASHER HEAD (S/P) |
|---|----------|---------------------------------------|
| 1 | 99002796 | PANEL, CONTROL (WHT) (S/P)            |
| 2 | 99003222 | VENT SEAL, CONTROL PANEL (S/P)        |
| 3 | 99002579 | HANDLE, LATCH (WHT) (S/P)             |
| 4 | 99002751 | SWITCH, DOOR (S/P)                    |
| 5 | 99003347 | LATCH ASSEMBLY                        |
| 6 | 99002576 | HOUSING, BOARD (BASE) (S/P)           |
| 6 | 912615   | SCREW, No.8X1/2 HEX WASHER HEAD (S/P) |
| 7 | 99003161 | BOARD, CONTROL (S/P)                  |
| 7 | 12002710 | BOARD, CONTROL (S/P)                  |
| 7 | 99003161 | BOARD, CONTROL (S/P)                  |
| 8 | 912615   | SCREW, No.8X1/2 HEX WASHER HEAD (S/P) |
| 8 | 99002575 | HOUSING, BOARD (TOP) (S/P)            |
| 9 | 99002986 | WIRE HARNESS, MICROPROCESSOR (S/P)    |
| 9 | 99002845 | WIRE HARNESS, MICROPROCESSOR (S/P)    |
| 9 | 99002581 | DESCONTINUADO                         |