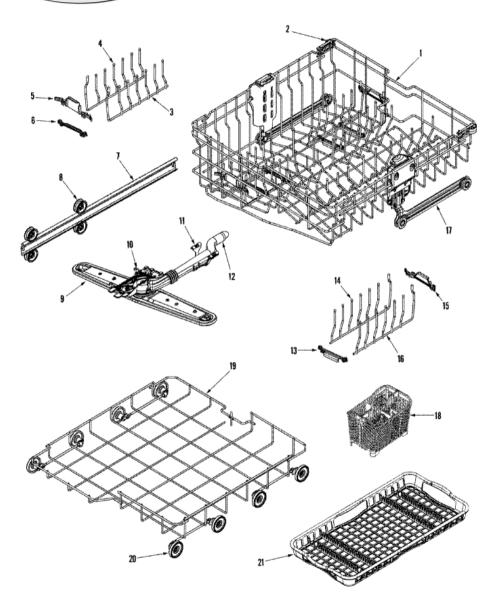

| 1  | 99002905 | CAP, RACK (DARK GRAY) (S/P)         |
|----|----------|-------------------------------------|
| 1  | 99003207 | RACK ASSEMBLY (MIDDLE) (S/P)        |
| 1  | 99003307 | RACK ASSEMBLY (MIDDLE) (S/P)        |
| 2  | 99002853 | SNUGGER, RACK (S/P)                 |
| 5  | 99002737 | LATCH, FOLD AWAY TINE (FRT) (S/P)   |
| 6  | 99002735 | PIVOT, FOLD AWAY TINE (S/P)         |
| 7  | 99003475 | STOP, RACK (GRAY) (S/P)             |
| 7  | 99002621 | TRACK, RACK (S/P)                   |
| 8  | 99002947 | WHEEL, TUB (S/P)                    |
| 8  | 99002343 | SHAFT, TUB WHEEL (S/P)              |
| 8  | Y912798  | WASHER, TUB WHEEL (S/P)             |
| 9  | 99002739 | ARM, WASH (MIDDLE) (S/P)            |
| 9  | 99002740 | SCREW, TRUSS HEAD (10-18X.75) (S/P) |
| 10 | 99002732 | CLIP, MIDDLE MANIFOLD (FRT) (S/P)   |
| 11 | 99002944 | CLIP, MIDDLE MANIFOLD (BACK) (S/P)  |
| 12 | 99002793 | WASH MANIFOLD ASSY (MIDDLE) (S/P)   |
| 13 | 99002735 | PIVOT, FOLD AWAY TINE (S/P)         |
| 15 | 99002736 | LATCH, FOLD AWAY TINE (REAR) (S/P)  |
| 17 | 99002782 | DESCONTINUADO                       |
| 17 | 99003585 | RACK ADJUSTER ASSEMBLY (RT) (S/P)   |
| 17 | 99003008 | RACK ADJUSTER ASSEMBLY (LT) (S/P)   |
| 17 | 99002783 | ADJUSTER, RACK (RT) (S/P)           |
| 17 | 99003011 | COVER, RACK ADJUSTER (GRAY) (S/P)   |
| 17 | 99003020 | STABILIZER, RACK ADJUSTER (S/P)     |
| 17 | 99003178 | LEVER, ADJUSTER (BLUE) (S/P)        |
| 18 | 99002730 | BASKET, SPLIT/FIT (S/P)             |
| 18 | 99002731 | COVER, SPLIT/FIT BASKET (S/P)       |
| 18 | 99002729 | SPLIT/FIT BASKET (S/P)              |
| 19 | 12002185 | PAN RACK ASSEMBLY (S/P)             |
| 19 | 99002905 | CAP, RACK (DARK GRAY) (S/P)         |
| 20 | 99002780 | WHEEL ASSEMBLY (LWR) (S/P)          |
| 21 | 99002748 | BASKET, UTILITY (S/P)               |

| 1  | 99002905 | CAP, RACK (DARK GRAY) (S/P)          |
|----|----------|--------------------------------------|
| 1  | 99003206 | RACK ASSEMBLY (UPR) (S/P)            |
| 1  | 99003206 | RACK ASSEMBLY (UPR) (S/P)            |
| 2  | 99002853 | SNUGGER, RACK (S/P)                  |
| 3  | 99002712 | VARILOCK (REAR) (S/P)                |
| 4  | 99002715 | SPRING, VARILOCK (S/P)               |
| 5  | 99002714 | CUP, VARILOCK (S/P)                  |
| 6  | 99002713 | SUPPORT, VARILOCK (S/P)              |
| 7  | 99002711 | VARILOCK (FRT) (S/P)                 |
| 8  | 99002621 | TRACK, RACK (S/P)                    |
| 8  | 99003475 | STOP, RACK (GRAY) (S/P)              |
| 9  | 99002947 | WHEEL, TUB (S/P)                     |
| 9  | 99002343 | SHAFT, TUB WHEEL (S/P)               |
| 9  | Y912798  | WASHER, TUB WHEEL (S/P)              |
| 10 | 99002696 | CLIP, CUP (BLUE) (S/P)               |
| 11 | 99002740 | SCREW, TRUSS HEAD (10-18X.75) (S/P)  |
| 11 | 99002624 | ARM, WASH (UPR) (S/P)                |
| 12 | 99002669 | CLIP, UPR WASH MANIFOLD (FRT) (S/P)  |
| 13 | 99002945 | CLIP, UPR WASH MANIFOLD (BACK) (S/P) |
| 14 | 99002679 | WASH MANIFOLD ASSY (UPR) (S/P)       |
| 15 | 99002710 | LATCH, FOLD AWAY TINE (S/P)          |
| 16 | 99003496 | TINE, FOLD AWAY (LT) (S/P)           |
| 17 | 99003496 | TINE, FOLD AWAY (RT) (S/P)           |
| 18 | 99002709 | PIVOT, FOLD AWAY TINE <b>(S/P)</b>   |
| 19 | 99002716 | SHELF, CUP (UPR-SHORT) (S/P)         |
| 20 | 99002782 | DESCONTINUADO                        |
| 20 | 99003585 | RACK ADJUSTER ASSEMBLY (RT) (S/P)    |
| 20 | 99003008 | RACK ADJUSTER ASSEMBLY (LT) (S/P)    |
| 20 | 99002783 | DESCONTINUADO                        |
| 20 | 99003010 | SCREW (T15) 8-18 X .500 (S/P)        |
| 20 | 99003011 | COVER, RACK ADJUSTER (GRAY) (S/P)    |
| 20 | 99003020 | STABILIZER, RACK ADJUSTER (S/P)      |
| 20 | 99003178 | LEVER, ADJUSTER (BLUE) (S/P)         |