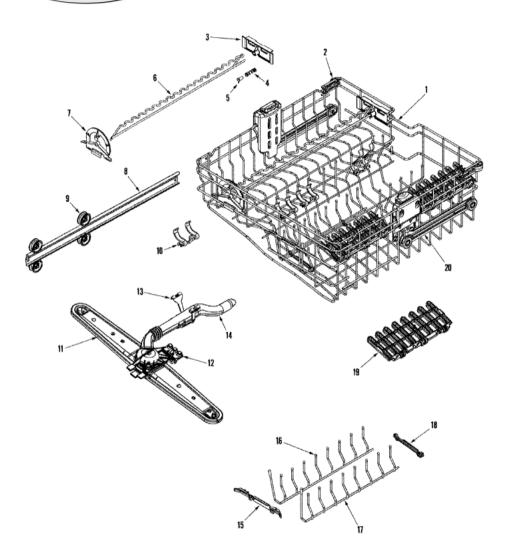

| 1  | 99002905 | CAP, RACK (DARK GRAY) (S/P)         |
|----|----------|-------------------------------------|
| 1  | 99003207 | RACK ASSEMBLY (MIDDLE) (S/P)        |
| 1  | 99003307 | RACK ASSEMBLY (MIDDLE) (S/P)        |
| 2  | 99002853 | SNUGGER, RACK (S/P)                 |
| 5  | 99002737 | LATCH, FOLD AWAY TINE (FRT) (S/P)   |
| 6  | 99002735 | PIVOT, FOLD AWAY TINE (S/P)         |
| 7  | 99003475 | STOP, RACK (GRAY) (S/P)             |
| 7  | 99002621 | TRACK, RACK (S/P)                   |
| 8  | 99002947 | WHEEL, TUB (S/P)                    |
| 8  | 99002343 | SHAFT, TUB WHEEL (S/P)              |
| 8  | Y912798  | WASHER, TUB WHEEL (S/P)             |
| 9  | 99002739 | ARM, WASH (MIDDLE) (S/P)            |
| 9  | 99002740 | SCREW, TRUSS HEAD (10-18X.75) (S/P) |
| 10 | 99002732 | CLIP, MIDDLE MANIFOLD (FRT) (S/P)   |
| 11 | 99002944 | CLIP, MIDDLE MANIFOLD (BACK) (S/P)  |
| 12 | 99002793 | WASH MANIFOLD ASSY (MIDDLE) (S/P)   |
| 13 | 99002735 | PIVOT, FOLD AWAY TINE (S/P)         |
| 15 | 99002736 | LATCH, FOLD AWAY TINE (REAR) (S/P)  |
| 17 | 99002782 | DESCONTINUADO                       |
| 17 | 99003585 | RACK ADJUSTER ASSEMBLY (RT) (S/P)   |
| 17 | 99003008 | RACK ADJUSTER ASSEMBLY (LT) (S/P)   |
| 17 | 99002783 | ADJUSTER, RACK (RT) (S/P)           |
| 17 | 99003011 | COVER, RACK ADJUSTER (GRAY) (S/P)   |
| 17 | 99003020 | STABILIZER, RACK ADJUSTER (S/P)     |
| 17 | 99003178 | LEVER, ADJUSTER (BLUE) (S/P)        |
| 18 | 99002730 | BASKET, SPLIT/FIT (S/P)             |
| 18 | 99002731 | COVER, SPLIT/FIT BASKET (S/P)       |
| 18 | 99002729 | SPLIT/FIT BASKET (S/P)              |
| 19 | 12002185 | PAN RACK ASSEMBLY (S/P)             |
| 19 | 99002905 | CAP, RACK (DARK GRAY) (S/P)         |
| 20 | 99002780 | WHEEL ASSEMBLY (LWR) (S/P)          |
| 21 | 99002748 | BASKET, UTILITY (S/P)               |

| 1  | 99002905 | CAP, RACK (DARK GRAY) (S/P)          |
|----|----------|--------------------------------------|
| 1  | 99003206 | RACK ASSEMBLY (UPR) (S/P)            |
| 1  | 99003206 | RACK ASSEMBLY (UPR) (S/P)            |
| 2  | 99002853 | SNUGGER, RACK (S/P)                  |
| 3  | 99002712 | VARILOCK (REAR) (S/P)                |
| 4  | 99002715 | SPRING, VARILOCK (S/P)               |
| 5  | 99002714 | CUP, VARILOCK (S/P)                  |
| 6  | 99002713 | SUPPORT, VARILOCK (S/P)              |
| 7  | 99002711 | VARILOCK (FRT) (S/P)                 |
| 8  | 99002621 | TRACK, RACK (S/P)                    |
| 8  | 99003475 | STOP, RACK (GRAY) (S/P)              |
| 9  | 99002947 | WHEEL, TUB (S/P)                     |
| 9  | 99002343 | SHAFT, TUB WHEEL (S/P)               |
| 9  | Y912798  | WASHER, TUB WHEEL (S/P)              |
| 10 | 99002696 | CLIP, CUP (BLUE) (S/P)               |
| 11 | 99002740 | SCREW, TRUSS HEAD (10-18X.75) (S/P)  |
| 11 | 99002624 | ARM, WASH (UPR) (S/P)                |
| 12 | 99002669 | CLIP, UPR WASH MANIFOLD (FRT) (S/P)  |
| 13 | 99002945 | CLIP, UPR WASH MANIFOLD (BACK) (S/P) |
| 14 | 99002679 | WASH MANIFOLD ASSY (UPR) (S/P)       |
| 15 | 99002710 | LATCH, FOLD AWAY TINE (S/P)          |
| 16 | 99003496 | TINE, FOLD AWAY (LT) (S/P)           |
| 17 | 99003496 | TINE, FOLD AWAY (RT) (S/P)           |
| 18 | 99002709 | PIVOT, FOLD AWAY TINE <b>(S/P)</b>   |
| 19 | 99002716 | SHELF, CUP (UPR-SHORT) (S/P)         |
| 20 | 99002782 | DESCONTINUADO                        |
| 20 | 99003585 | RACK ADJUSTER ASSEMBLY (RT) (S/P)    |
| 20 | 99003008 | RACK ADJUSTER ASSEMBLY (LT) (S/P)    |
| 20 | 99002783 | DESCONTINUADO                        |
| 20 | 99003010 | SCREW (T15) 8-18 X .500 (S/P)        |
| 20 | 99003011 | COVER, RACK ADJUSTER (GRAY) (S/P)    |
| 20 | 99003020 | STABILIZER, RACK ADJUSTER (S/P)      |
| 20 | 99003178 | LEVER, ADJUSTER (BLUE) (S/P)         |