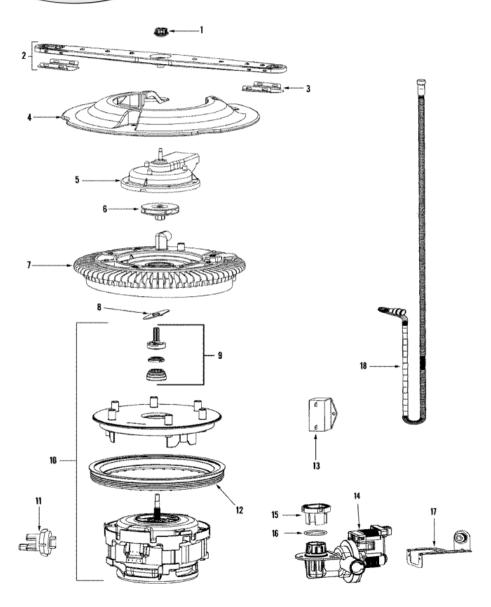

### MDB9600AWW PUMP & MOTOR

### MDB9600AWW PUMP & MOTOR

| 1 99002654 CAP, WASH ARM (S/P) 2 99002678 WASH ARM, LOWER (W/SHIELDS) (S/P) |  |
|-----------------------------------------------------------------------------|--|
| + ')   COOODE / O                                                           |  |
|                                                                             |  |
| 3 99002653 SHIELD, RADIANT <b>(S/P)</b>                                     |  |
| 4 99002666 SCREW <b>(S/P)</b>                                               |  |
| 4 99002979 GUARD, FILTER (GRAY) (S/P)                                       |  |
| 5 99002677 DISCHARGE HOUSING ASSY (UPR) (S/P)                               |  |
| 5 99002664 SCREW, DISCHARGE HOUSING (S/P)                                   |  |
| 6 99002660 SCREW, IMPELLER (S/P)                                            |  |
| 6 99002741 WASH IMPELLER ASSEMBLY (S/P)                                     |  |
| 7 99003291 FILTER/FLOWPLATE ASSEMBLY (S/P)                                  |  |
| 7 99002668 SCREW, STAINLESS PAN HEAD <b>(S/P)</b>                           |  |
| 8 99002658 CHOPPER <b>(S/P)</b>                                             |  |
| 9 99003341 WASH MOTOR SEAL KIT <b>(S/P)</b>                                 |  |
| 10 99003430 WASH MOTOR ASSY SEAL NOT INCL (S/P)                             |  |
| 11 99002651 O-RING, TURBIDITY SENSOR <b>(S/P)</b>                           |  |
| 11 912615 SCREW, No.8X1/2 HEX WASHER HEAD <b>(S/P)</b>                      |  |
| 11 99002650 SENSOR, TURBIDITY <b>(S/P)</b>                                  |  |
| 12 99002663 GASKET, PUMP <b>(S/P)</b>                                       |  |
| 13 99002601 SCREW 10-32X.400 (T-20 HEAD) (S/P)                              |  |
| 13 99002665 CAPACITOR, MOTOR <b>(S/P)</b>                                   |  |
| 14 99002815 FLAPPER, DRAIN PUMP VALVE <b>(S/P)</b>                          |  |
| 14 99002750 DRAIN PUMP ASSEMBLY <b>(S/P)</b>                                |  |
| 15 99003309 FLAPPER, DRAIN FILTER <b>(S/P)</b>                              |  |
| 16 99002857 O-RING, DRAIN PUMP <b>(S/P)</b>                                 |  |
| 17 99002657 SCREW, DRAIN PUMP MOUNTING <b>(S/P)</b>                         |  |
| 17 99002752 BRKT, DRAIN PUMP (W/GROMMET) <b>(S/P)</b>                       |  |
| 18 99002656 CLAMP, DRAIN HOSE (1-3/8``) (S/P)                               |  |
| 18 99002652 HOSE, DRAIN <b>(S/P)</b>                                        |  |