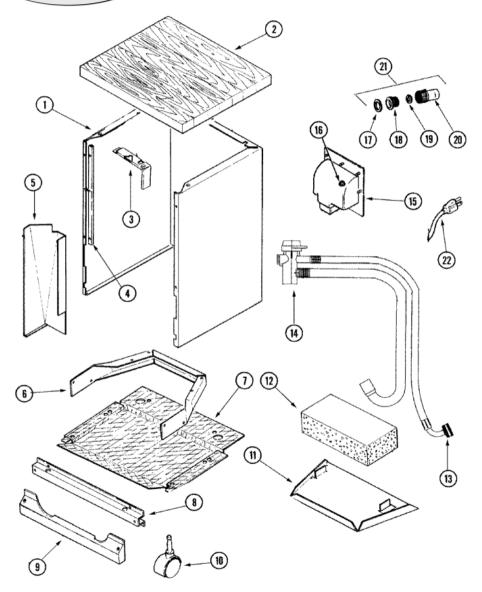

### MDC5100AWW CABINET & FAUCET COUPLER ASSY

### MDC5100AWW CABINET & FAUCET COUPLER ASSY

| 1  | 903776   | CABINET, CMPLT (WHT) (S/P)         |
|----|----------|------------------------------------|
| 1  | 99002319 | CLIP, CABINET (S/P)                |
| 1  | 912624   | DESCONTINUADO                      |
| 2  | Y913220  | SCREW, W C SPACER (S/P)            |
| 2  | 99001809 | TOP, WOOD (S/P)                    |
| 2  | 912625   | SCREW (S/P)                        |
| 3  | 912621   | SCREW (S/P)                        |
| 3  | Y912842  | SUPPORT, CABINET (S/P)             |
| 4  | Y912848  | TRIM, CABINET (S/P)                |
| 4  | 912625   | SCREW (S/P)                        |
| 5  | Y912880  | BARRIER, HOSE & CORD (S/P)         |
| 5  | Y913129  | CLIP (S/P)                         |
| 5  | 912365   | SCREW (S/P)                        |
| 6  | 912365   | SCREW (S/P)                        |
| 6  | Y912838  | FRAME, REAR (S/P)                  |
| 7  | Y912843  | BOTTOM, CABINET (S/P)              |
| 7  | 911917   | FASTENER, INSULATION (S/P)         |
| 8  | 912365   | SCREW (S/P)                        |
| 8  | 912366   | SCREW (S/P)                        |
| 8  | Y912837  | FRAME, FRONT (S/P)                 |
| 9  | 99001867 | SCREW (S/P)                        |
| 9  | 99001525 | PANEL, TOE (WHT) (S/P)             |
| 10 | 903297   | TWIN WHEEL CASTER (S/P)            |
| 11 | Y912839  | SHELF, COUNTERWEIGHT (S/P)         |
| 11 | 912365   | SCREW (S/P)                        |
| 12 | 912841   | COUNTERWEIGHT (S/P)                |
| 12 | Y912840  | STRAP, HOLD DOWN (S/P)             |
| 13 | Y013783  | GASKET, INLET HOSE (S/P)           |
| 14 | 99001774 | CLAMP, HOSE (1 3/8``) <b>(S/P)</b> |
| 14 | 911058   | SUPPORT, HOSE (S/P)                |
| 14 | 99001868 | COUPLER & HOSE ASSY. (S/P)         |
| 15 | Y912851  | RECEPTACLE, HOSE (S/P)             |
| 16 | 910854   | PALNUT FOR COUPLER RETAINER (S/P)  |

| 17 | 910209   | WASHER FOR FAUCET ADAPTER (S/P)   |
|----|----------|-----------------------------------|
| 18 | 910208   | FAUCET ADAPTER (S/P)              |
| 19 | 910223   | WASHER, AERATOR (S/P)             |
| 20 | 900084   | DESCONTINUADO                     |
| 21 | 3374592  | AERATOR & PLUG ASSY (S/P)         |
| 22 | 912878   | DESCONTINUADO                     |
| 22 | 911445   | WIRE CONNECTOR (S/P)              |
| 22 | 911532   | STRAIN RELIEF GROMMET (S/P)       |
| 22 | 901115   | POWER CORD W/CONNECTING NUT (S/P) |
| 23 | 99001998 | KIT, CONVERSION (DC-DB) (S/P)     |