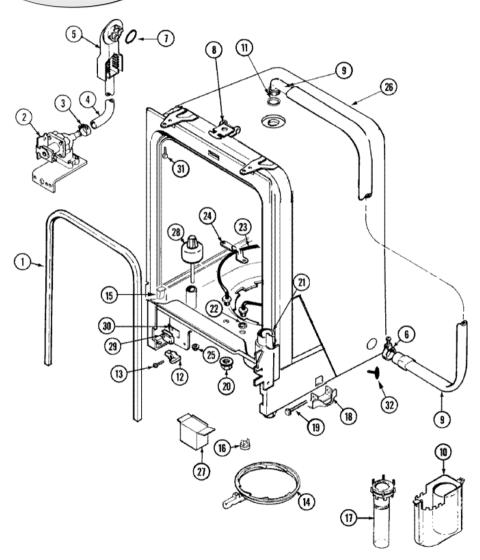

#### MDC5100AWW TUB

| 1 902894 SEAL, DOOR 2 903406 VALVE, WATER (S/P) 3 911856 CLAMP, SPRING (S/P) 4 912633 HOSE, INJECTOR (S/P) 5 912533 INJECTOR, WATER (S/P) 6 99002468 CLAMP, HOSE (1 1/4") (S/P) 7 912644 SEAL RING, INJECTOR (S/P) 8 912650 RETAINER, LATCH (S/P) 8 912873 SCREW, LATCH (S/P) 8 903098 DOOR LATCH HOOK ASSY (S/P) 8 99001355 HOOK, LATCH (S/P) 9 912647 HOSE, TOP SHOWER (S/P) 10 Y913095 DESCONTINUADO 11 910069 WASHER, TUB TOP (S/P) 12 912014 LEVER, ACTUATOR (S/P) 13 99002531 PIN, LEVER PIVOT (S/P) 15 99001885 DEFLECTOR, WATER (S/P) 16 99001852 THERMOSTAT, LIMITING (S/P)                                                                                                                                                                                                                 | _  | 000004   | Ta                             |
|------------------------------------------------------------------------------------------------------------------------------------------------------------------------------------------------------------------------------------------------------------------------------------------------------------------------------------------------------------------------------------------------------------------------------------------------------------------------------------------------------------------------------------------------------------------------------------------------------------------------------------------------------------------------------------------------------------------------------------------------------------------------------------------------------|----|----------|--------------------------------|
| 2 912365 SCREW (S/P) 3 911856 CLAMP, SPRING (S/P) 4 912633 HOSE, INJECTOR (S/P) 5 912533 INJECTOR, WATER (S/P) 6 99002468 CLAMP, HOSE (1 1/4``) (S/P) 7 912644 SEAL RING, INJECTOR (S/P) 8 912650 RETAINER, LATCH (S/P) 8 Y912873 SCREW, LATCH (S/P) 8 903098 DOOR LATCH HOOK ASSY (S/P) 8 99001355 HOOK, LATCH (S/P) 9 912647 HOSE, TOP SHOWER (S/P) 10 Y913095 DESCONTINUADO 11 910069 WASHER, TUB TOP (S/P) 12 912014 LEVER, ACTUATOR (S/P) 13 99002531 PIN, LEVER PIVOT (S/P) 14 Y912686 RING, LOCKING (S/P) 15 99001885 DEFLECTOR, WATER (S/P)                                                                                                                                                                                                                                                  | 1  | 902894   | SEAL, DOOR                     |
| 3 911856 CLAMP, SPRING (S/P) 4 912633 HOSE, INJECTOR (S/P) 5 912533 INJECTOR, WATER (S/P) 6 99002468 CLAMP, HOSE (1 1/4``) (S/P) 7 912644 SEAL RING, INJECTOR (S/P) 8 912650 RETAINER, LATCH (S/P) 8 Y912873 SCREW, LATCH (S/P) 8 903098 DOOR LATCH HOOK ASSY (S/P) 8 99001355 HOOK, LATCH (S/P) 9 912647 HOSE, TOP SHOWER (S/P) 10 Y913095 DESCONTINUADO 11 910069 WASHER, TUB TOP (S/P) 12 912014 LEVER, ACTUATOR (S/P) 13 99002531 PIN, LEVER PIVOT (S/P) 14 Y912686 RING, LOCKING (S/P) 15 99001885 DEFLECTOR, WATER (S/P)                                                                                                                                                                                                                                                                       |    |          |                                |
| 4 912633 HOSE, INJECTOR (S/P) 5 912533 INJECTOR, WATER (S/P) 6 99002468 CLAMP, HOSE (1 1/4``) (S/P) 7 912644 SEAL RING, INJECTOR (S/P) 8 912650 RETAINER, LATCH (S/P) 8 Y912873 SCREW, LATCH (S/P) 8 903098 DOOR LATCH HOOK ASSY (S/P) 8 99001355 HOOK, LATCH (S/P) 9 912647 HOSE, TOP SHOWER (S/P) 10 Y913095 DESCONTINUADO 11 910069 WASHER, TUB TOP (S/P) 12 912014 LEVER, ACTUATOR (S/P) 13 99002531 PIN, LEVER PIVOT (S/P) 14 Y912686 RING, LOCKING (S/P) 15 99001885 DEFLECTOR, WATER (S/P)                                                                                                                                                                                                                                                                                                    |    |          | ` '                            |
| 5       912533       INJECTOR, WATER (S/P)         6       99002468       CLAMP, HOSE (1 1/4``) (S/P)         7       912644       SEAL RING, INJECTOR (S/P)         8       912648       SPRING, LATCH (S/P)         8       912650       RETAINER, LATCH (S/P)         8       Y912873       SCREW, LATCH (S/P)         8       903098       DOOR LATCH HOOK ASSY (S/P)         8       99001355       HOOK, LATCH (S/P)         9       912647       HOSE, TOP SHOWER (S/P)         10       Y913095       DESCONTINUADO         11       910069       WASHER, TUB TOP (S/P)         12       912014       LEVER, ACTUATOR (S/P)         13       99002531       PIN, LEVER PIVOT (S/P)         14       Y912686       RING, LOCKING (S/P)         15       99001885       DEFLECTOR, WATER (S/P) |    | 911856   | CLAMP, SPRING (S/P)            |
| 6 99002468 CLAMP, HOSE (1 1/4``) (S/P) 7 912644 SEAL RING, INJECTOR (S/P) 8 912648 SPRING, LATCH (S/P) 8 912650 RETAINER, LATCH (S/P) 8 Y912873 SCREW, LATCH (S/P) 8 903098 DOOR LATCH HOOK ASSY (S/P) 8 99001355 HOOK, LATCH (S/P) 9 912647 HOSE, TOP SHOWER (S/P) 10 Y913095 DESCONTINUADO 11 910069 WASHER, TUB TOP (S/P) 12 912014 LEVER, ACTUATOR (S/P) 13 99002531 PIN, LEVER PIVOT (S/P) 14 Y912686 RING, LOCKING (S/P) 15 99001885 DEFLECTOR, WATER (S/P)                                                                                                                                                                                                                                                                                                                                    |    | 912633   | HOSE, INJECTOR (S/P)           |
| 7 912644 SEAL RING, INJECTOR (S/P) 8 912648 SPRING, LATCH (S/P) 8 912650 RETAINER, LATCH (S/P) 8 Y912873 SCREW, LATCH (S/P) 8 903098 DOOR LATCH HOOK ASSY (S/P) 8 99001355 HOOK, LATCH (S/P) 9 912647 HOSE, TOP SHOWER (S/P) 10 Y913095 DESCONTINUADO 11 910069 WASHER, TUB TOP (S/P) 12 912014 LEVER, ACTUATOR (S/P) 13 99002531 PIN, LEVER PIVOT (S/P) 14 Y912686 RING, LOCKING (S/P) 15 99001885 DEFLECTOR, WATER (S/P)                                                                                                                                                                                                                                                                                                                                                                           | 5  |          | INJECTOR, WATER (S/P)          |
| 8       912648       SPRING, LATCH (S/P)         8       912650       RETAINER, LATCH (S/P)         8       Y912873       SCREW, LATCH (S/P)         8       903098       DOOR LATCH HOOK ASSY (S/P)         8       99001355       HOOK, LATCH (S/P)         9       912647       HOSE, TOP SHOWER (S/P)         10       Y913095       DESCONTINUADO         11       910069       WASHER, TUB TOP (S/P)         12       912014       LEVER, ACTUATOR (S/P)         13       99002531       PIN, LEVER PIVOT (S/P)         14       Y912686       RING, LOCKING (S/P)         15       99001885       DEFLECTOR, WATER (S/P)                                                                                                                                                                      |    | 99002468 | CLAMP, HOSE (1 1/4``) (S/P)    |
| 8       912650       RETAINER, LATCH (S/P)         8       Y912873       SCREW, LATCH (S/P)         8       903098       DOOR LATCH HOOK ASSY (S/P)         8       99001355       HOOK, LATCH (S/P)         9       912647       HOSE, TOP SHOWER (S/P)         10       Y913095       DESCONTINUADO         11       910069       WASHER, TUB TOP (S/P)         12       912014       LEVER, ACTUATOR (S/P)         13       99002531       PIN, LEVER PIVOT (S/P)         14       Y912686       RING, LOCKING (S/P)         15       99001885       DEFLECTOR, WATER (S/P)                                                                                                                                                                                                                       | 7  | 912644   | SEAL RING, INJECTOR (S/P)      |
| 8       Y912873       SCREW, LATCH (S/P)         8       903098       DOOR LATCH HOOK ASSY (S/P)         8       99001355       HOOK, LATCH (S/P)         9       912647       HOSE, TOP SHOWER (S/P)         10       Y913095       DESCONTINUADO         11       910069       WASHER, TUB TOP (S/P)         12       912014       LEVER, ACTUATOR (S/P)         13       99002531       PIN, LEVER PIVOT (S/P)         14       Y912686       RING, LOCKING (S/P)         15       99001885       DEFLECTOR, WATER (S/P)                                                                                                                                                                                                                                                                          |    | 912648   | SPRING, LATCH (S/P)            |
| 8       903098       DOOR LATCH HOOK ASSY (S/P)         8       99001355       HOOK, LATCH (S/P)         9       912647       HOSE, TOP SHOWER (S/P)         10       Y913095       DESCONTINUADO         11       910069       WASHER, TUB TOP (S/P)         12       912014       LEVER, ACTUATOR (S/P)         13       99002531       PIN, LEVER PIVOT (S/P)         14       Y912686       RING, LOCKING (S/P)         15       99001885       DEFLECTOR, WATER (S/P)                                                                                                                                                                                                                                                                                                                           | 8  | 912650   | RETAINER, LATCH (S/P)          |
| 8       99001355       HOOK, LATCH (S/P)         9       912647       HOSE, TOP SHOWER (S/P)         10       Y913095       DESCONTINUADO         11       910069       WASHER, TUB TOP (S/P)         12       912014       LEVER, ACTUATOR (S/P)         13       99002531       PIN, LEVER PIVOT (S/P)         14       Y912686       RING, LOCKING (S/P)         15       99001885       DEFLECTOR, WATER (S/P)                                                                                                                                                                                                                                                                                                                                                                                   | 8  | Y912873  | SCREW, LATCH (S/P)             |
| 9 912647 HOSE, TOP SHOWER (S/P) 10 Y913095 DESCONTINUADO 11 910069 WASHER, TUB TOP (S/P) 12 912014 LEVER, ACTUATOR (S/P) 13 99002531 PIN, LEVER PIVOT (S/P) 14 Y912686 RING, LOCKING (S/P) 15 99001885 DEFLECTOR, WATER (S/P)                                                                                                                                                                                                                                                                                                                                                                                                                                                                                                                                                                        | 8  | 903098   | DOOR LATCH HOOK ASSY (S/P)     |
| 10         Y913095         DESCONTINUADO           11         910069         WASHER, TUB TOP (S/P)           12         912014         LEVER, ACTUATOR (S/P)           13         99002531         PIN, LEVER PIVOT (S/P)           14         Y912686         RING, LOCKING (S/P)           15         99001885         DEFLECTOR, WATER (S/P)                                                                                                                                                                                                                                                                                                                                                                                                                                                      | 8  | 99001355 | HOOK, LATCH (S/P)              |
| 11       910069       WASHER, TUB TOP (S/P)         12       912014       LEVER, ACTUATOR (S/P)         13       99002531       PIN, LEVER PIVOT (S/P)         14       Y912686       RING, LOCKING (S/P)         15       99001885       DEFLECTOR, WATER (S/P)                                                                                                                                                                                                                                                                                                                                                                                                                                                                                                                                     | 9  | 912647   | HOSE, TOP SHOWER (S/P)         |
| 12       912014       LEVER, ACTUATOR (S/P)         13       99002531       PIN, LEVER PIVOT (S/P)         14       Y912686       RING, LOCKING (S/P)         15       99001885       DEFLECTOR, WATER (S/P)                                                                                                                                                                                                                                                                                                                                                                                                                                                                                                                                                                                         | 10 | Y913095  | DESCONTINUADO                  |
| 13       99002531       PIN, LEVER PIVOT (S/P)         14       Y912686       RING, LOCKING (S/P)         15       99001885       DEFLECTOR, WATER (S/P)                                                                                                                                                                                                                                                                                                                                                                                                                                                                                                                                                                                                                                             | 11 | 910069   | WASHER, TUB TOP (S/P)          |
| 14     Y912686     RING, LOCKING (S/P)       15     99001885     DEFLECTOR, WATER (S/P)                                                                                                                                                                                                                                                                                                                                                                                                                                                                                                                                                                                                                                                                                                              | 12 | 912014   | LEVER, ACTUATOR (S/P)          |
| 15 99001885 DEFLECTOR, WATER <b>(S/P)</b>                                                                                                                                                                                                                                                                                                                                                                                                                                                                                                                                                                                                                                                                                                                                                            | 13 | 99002531 | PIN, LEVER PIVOT <b>(S/P)</b>  |
|                                                                                                                                                                                                                                                                                                                                                                                                                                                                                                                                                                                                                                                                                                                                                                                                      | 14 | Y912686  | RING, LOCKING (S/P)            |
| 16 99001852 THERMOSTAT, LIMITING <b>(S/P)</b>                                                                                                                                                                                                                                                                                                                                                                                                                                                                                                                                                                                                                                                                                                                                                        | 15 | 99001885 | DEFLECTOR, WATER (S/P)         |
|                                                                                                                                                                                                                                                                                                                                                                                                                                                                                                                                                                                                                                                                                                                                                                                                      | 16 | 99001852 | THERMOSTAT, LIMITING (S/P)     |
| 16 99001008 CLIP, THERMOSTAT <b>(S/P)</b>                                                                                                                                                                                                                                                                                                                                                                                                                                                                                                                                                                                                                                                                                                                                                            | 16 | 99001008 | CLIP, THERMOSTAT (S/P)         |
| 17 Y913096 TUBE, INLET <b>(S/P)</b>                                                                                                                                                                                                                                                                                                                                                                                                                                                                                                                                                                                                                                                                                                                                                                  | 17 | Y913096  | TUBE, INLET (S/P)              |
| 18 912651 BRACKET, ADJUSTING <b>(S/P)</b>                                                                                                                                                                                                                                                                                                                                                                                                                                                                                                                                                                                                                                                                                                                                                            | 18 | 912651   | BRACKET, ADJUSTING (S/P)       |
| 19 912613 SCREW, ADJUSTING BRACKET (S/P)                                                                                                                                                                                                                                                                                                                                                                                                                                                                                                                                                                                                                                                                                                                                                             | 19 | 912613   | SCREW, ADJUSTING BRACKET (S/P) |
| 20 912645 NUT, HEATING ELEMENT <b>(S/P)</b>                                                                                                                                                                                                                                                                                                                                                                                                                                                                                                                                                                                                                                                                                                                                                          | 20 | 912645   | NUT, HEATING ELEMENT (S/P)     |
| 20 99001333 SLEEVE, INSULATING <b>(S/P)</b>                                                                                                                                                                                                                                                                                                                                                                                                                                                                                                                                                                                                                                                                                                                                                          | 20 | 99001333 | SLEEVE, INSULATING (S/P)       |
| 21 Y912659 CAP, AIR INLET <b>(S/P)</b>                                                                                                                                                                                                                                                                                                                                                                                                                                                                                                                                                                                                                                                                                                                                                               | 21 | Y912659  | CAP, AIR INLET (S/P)           |
| 21 912622 SCREW <b>(S/P)</b>                                                                                                                                                                                                                                                                                                                                                                                                                                                                                                                                                                                                                                                                                                                                                                         | 21 | 912622   | SCREW (S/P)                    |
| 22 Y913079 O-RING, HEATER <b>(S/P)</b>                                                                                                                                                                                                                                                                                                                                                                                                                                                                                                                                                                                                                                                                                                                                                               |    | Y913079  | O-RING, HEATER (S/P)           |
| 23 99002360 ELEMENT, HEATING <b>(S/P)</b>                                                                                                                                                                                                                                                                                                                                                                                                                                                                                                                                                                                                                                                                                                                                                            | 23 | 99002360 | ELEMENT, HEATING (S/P)         |
| 24 99002361 BRACKET, ELEMENT <b>(S/P)</b>                                                                                                                                                                                                                                                                                                                                                                                                                                                                                                                                                                                                                                                                                                                                                            | 24 | 99002361 | BRACKET, ELEMENT (S/P)         |
| 25 911265 PALNUT, FLOAT <b>(S/P)</b>                                                                                                                                                                                                                                                                                                                                                                                                                                                                                                                                                                                                                                                                                                                                                                 | 25 | 911265   | PALNUT, FLOAT (S/P)            |

| 26 | 99002454 | INSULATION, TUB (S/P)             |
|----|----------|-----------------------------------|
| 27 | 912365   | SCREW (S/P)                       |
| 27 | 912563   | BOX, TERMINAL <b>(S/P)</b>        |
| 28 | 99002363 | FLOAT (S/P)                       |
| 29 | 99002560 | SWITCH, WATER LEVEL CONTROL (S/P) |
| 29 | 912012   | SCREW (S/P)                       |
| 30 | 912365   | SCREW (S/P)                       |
| 30 | 912656   | BRACKET, WATER LEVEL SWITCH (S/P) |
| 31 | 912799   | SCREW, CABINET MOUNT (S/P)        |
| 32 | 911917   | FASTENER, INSULATION (S/P)        |