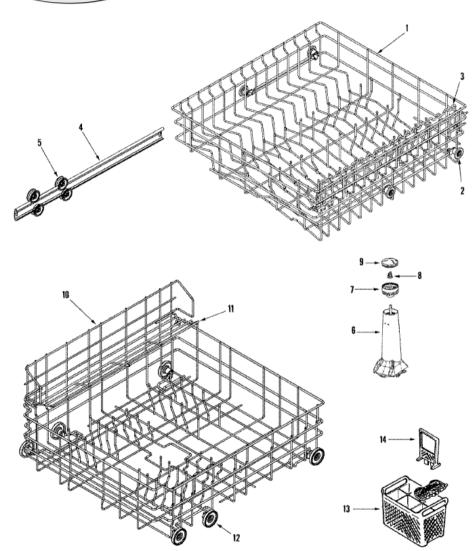

# MDC5100AWW TRACK & RACK ASSEMBLY

| 1  | 99001454 | RACK ASSEMBLY (UPR)                |
|----|----------|------------------------------------|
| 2  | 903093   | WHEEL ASSEMBLY (UPR) (S/P)         |
| 3  | 99002396 | RACK ASSEMBLY (LWR)                |
| 4  | 99002780 | WHEEL ASSEMBLY (LWR) (S/P)         |
| 5  | 99002343 | SHAFT, TUB WHEEL <b>(S/P)</b>      |
| 6  | 99001751 | BASKET, SILVERWARE (W/COVER) (S/P) |
| 7  | 903436   | SHELF, RACK (LWR) (S/P)            |
| 8  | 99002135 | STOP, RACK (GRAY) (S/P)            |
| 9  | 99001508 | SHELF, RACK (UPR) (S/P)            |
| 10 | 99003319 | TOWER, SPRAY (W/SHAFT-WHT) (S/P)   |
| 11 | 99001442 | DIVERTER, SPRAY (GRAY) (S/P)       |
| 12 | 99001443 | CAP, SPRAY DIVERTER (GRAY) (S/P)   |
| 13 | 99001426 | NUT, DISCHARGE HOUSING (S/P)       |
| 14 | Y912545  | TRACK, RACK (S/P)                  |
| 15 | Y912798  | WASHER, TUB WHEEL (S/P)            |
| 15 | 99002342 | WHEEL, TUB (S/P)                   |
| 15 | 99002946 | WHEEL, TUB (S/P)                   |
| 16 | Y912708  | HANDLE, SILVERWARE BASKET (S/P)    |
| 17 | 99002016 | CAP, RACK (WHT) (S/P)              |
| 17 | 99002017 | CAP, RACK (LIGHT GRAY) (S/P)       |
|    |          |                                    |