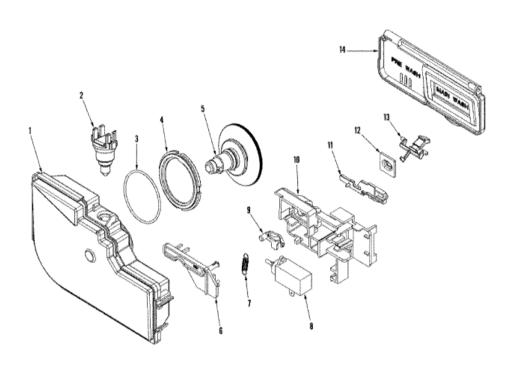

### MDC5100AWW CABINET & FAUCET COUPLER ASSY

| 1  | 903776   | CABINET, CMPLT (WHT) (S/P)         |
|----|----------|------------------------------------|
| 1  | 99002319 | CLIP, CABINET (S/P)                |
| 1  | 912624   | DESCONTINUADO                      |
| 2  | Y913220  | SCREW, W C SPACER (S/P)            |
| 2  | 99001809 | TOP, WOOD (S/P)                    |
| 2  | 912625   | SCREW (S/P)                        |
| 3  | 912621   | SCREW (S/P)                        |
| 3  | Y912842  | SUPPORT, CABINET (S/P)             |
| 4  | Y912848  | TRIM, CABINET (S/P)                |
| 4  | 912625   | SCREW (S/P)                        |
| 5  | Y912880  | BARRIER, HOSE & CORD (S/P)         |
| 5  | Y913129  | CLIP (S/P)                         |
| 5  | 912365   | SCREW (S/P)                        |
| 6  | 912365   | SCREW (S/P)                        |
| 6  | Y912838  | FRAME, REAR (S/P)                  |
| 7  | Y912843  | BOTTOM, CABINET (S/P)              |
| 7  | 911917   | FASTENER, INSULATION (S/P)         |
| 8  | 912365   | SCREW (S/P)                        |
| 8  | 912366   | SCREW (S/P)                        |
| 8  | Y912837  | FRAME, FRONT (S/P)                 |
| 9  | 99001867 | SCREW (S/P)                        |
| 9  | 99001525 | PANEL, TOE (WHT) (S/P)             |
| 10 | 903297   | TWIN WHEEL CASTER (S/P)            |
| 11 | Y912839  | SHELF, COUNTERWEIGHT (S/P)         |
| 11 | 912365   | SCREW (S/P)                        |
| 12 | 912841   | COUNTERWEIGHT (S/P)                |
| 12 | Y912840  | STRAP, HOLD DOWN (S/P)             |
| 13 | Y013783  | GASKET, INLET HOSE (S/P)           |
| 14 | 99001774 | CLAMP, HOSE (1 3/8``) <b>(S/P)</b> |
| 14 | 911058   | SUPPORT, HOSE (S/P)                |
| 14 | 99001868 | COUPLER & HOSE ASSY. (S/P)         |
| 15 | Y912851  | RECEPTACLE, HOSE (S/P)             |
| 16 | 910854   | PALNUT FOR COUPLER RETAINER (S/P)  |

| 17 | 910209   | WASHER FOR FAUCET ADAPTER (S/P)   |
|----|----------|-----------------------------------|
| 18 | 910208   | FAUCET ADAPTER (S/P)              |
| 19 | 910223   | WASHER, AERATOR (S/P)             |
| 20 | 900084   | DESCONTINUADO                     |
| 21 | 3374592  | AERATOR & PLUG ASSY (S/P)         |
| 22 | 912878   | DESCONTINUADO                     |
| 22 | 911445   | WIRE CONNECTOR (S/P)              |
| 22 | 911532   | STRAIN RELIEF GROMMET (S/P)       |
| 22 | 901115   | POWER CORD W/CONNECTING NUT (S/P) |
| 23 | 99001998 | KIT, CONVERSION (DC-DB) (S/P)     |