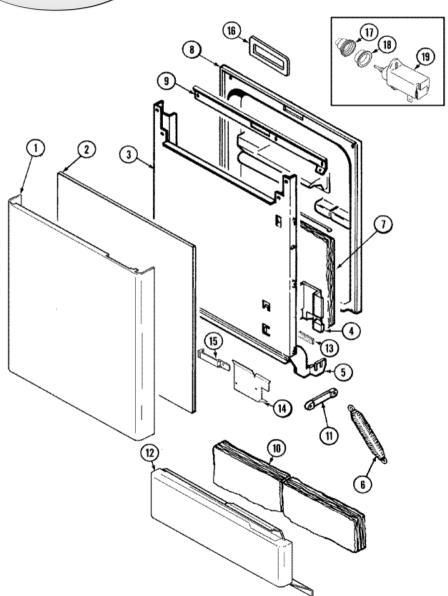

### MDC5100AWW DOOR

#### MDC5100AWW DOOR

|    |          | ·                                     |
|----|----------|---------------------------------------|
| 1  | 99001416 | PANEL, DECORATOR (WHT)                |
| 1  | 99001445 | SCREW, DECORATOR PANEL (WHT) (S/P)    |
| 2  | 99001415 | FILLER, FRONT PANEL (S/P)             |
| 3  | 99002570 | DOOR, OUTER (S/P)                     |
| 3  | 99001688 | GROUND WIRE, REINFORCEMENT (S/P)      |
| 4  | 912615   | SCREW, No.8X1/2 HEX WASHER HEAD (S/P) |
| 4  | Y912666  | RETAINER, WIRE (S/P)                  |
| 4  | 99002362 | SPACER, FOAM (S/P)                    |
| 5  | 99001075 | SCREW (S/P)                           |
| 5  | 99001898 | HINGE (LT) (S/P)                      |
| 5  | 99001899 | HINGE (RT) (S/P)                      |
| 6  | 99002469 | SPRING, DOOR (S/P)                    |
| 7  | 99002411 | INSULATION, DOOR (S/P)                |
| 8  | Y912620  | SCREW (S/P)                           |
| 8  | 99002383 | DOOR, INNER (S/P)                     |
| 9  | Y912668  | BAR, REINFORCEMENT (S/P)              |
| 10 | 99002413 | INSULATION, ACCESS PANEL (S/P)        |
| 11 | 912653   | LINK, DOOR SPRING (S/P)               |
| 12 | 99001194 | SCREW, ACCESS PANEL (S/P)             |
| 12 | 99002299 | DESCONTINUADO                         |
| 13 | 903233   | FOAM STRIP, INSULATION (S/P)          |
| 14 | 912366   | SCREW (S/P)                           |
| 14 | 99003025 | SHIELD, TUB (S/P)                     |
| 15 | 99001444 | STRAP, HARNESS (S/P)                  |
| 15 | 912365   | SCREW (S/P)                           |
| 16 | 99001783 | SEAL, VENT BACK (S/P)                 |
| 17 | 99001805 | GROMMET, VENT (S/P)                   |
| 18 | 99001806 | RETAINER, GROMMET (S/P)               |
| 19 | 99001807 | MOTOR, WAX <b>(S/P)</b>               |
|    |          |                                       |