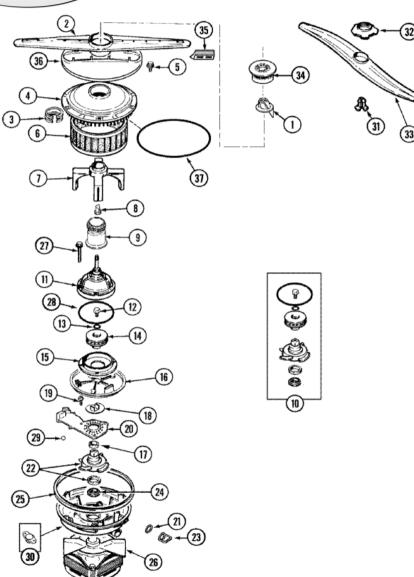

#### MDC5100AWW PUMP & MOTOR

#### MDC5100AWW PUMP & MOTOR

| 1  | 99001787 | NOZZLE, JUMP UP (GRAY) (S/P)          |
|----|----------|---------------------------------------|
| 2  | 99001788 | ARM ASSY., WASH (LWR-GRAY) (S/P)      |
| 3  | 912313   | RING, SEAL (S/P)                      |
| 4  | 99001789 | FILTER ASSY., SECONDARY (S/P)         |
| 5  | 99001790 | SCREW, SECONDARY FILTER (S/P)         |
| 6  | 99001791 | FILTER, PUMP (S/P)                    |
| 7  | 99002043 | ASSEMBLY, RINSE ARM (S/P)             |
| 8  | 99001426 | NUT, DISCHARGE HOUSING (S/P)          |
| 9  | 99002041 | SUPPORT, WASH ARM (S/P)               |
| 10 | 99002103 | SEAL KIT (MOTOR/PUMP) (S/P)           |
| 11 | 99002461 | DISCHARGE HOUSING ASSY (UPR) (S/P)    |
| 12 | 910654   | SCREW, IMPELLER (S/P)                 |
| 13 | 910934   | SEAL, O-RING (S/P)                    |
| 14 | 99002069 | IMPELLER ASSEMBLY (S/P)               |
| 15 | 99002279 | PLATE, SUCTION (S/P)                  |
| 16 | 99002280 | SUPPORT, FILTER (S/P)                 |
| 17 | 912510   | O-RING (S/P)                          |
| 18 | 912310   | DISC, CUTTER (S/P)                    |
| 19 | 99001081 | SCREW (S/P)                           |
| 20 | 99001795 | COVER, DRAIN (S/P)                    |
| 21 | 99001799 | FLAPPER, VALVE (S/P)                  |
| 22 | 903304   | DRAIN IMPELLER ASSEMBLY (S/P)         |
| 23 | 99001800 | CLIP, RETAINER (S/P)                  |
| 24 | 902882   | SEAL, PUMP                            |
| 25 | 912529   | GASKET, PUMP (S/P)                    |
| 26 | 99002481 | MOTOR/PUMP HOUSING ASSEMBLY (S/P)     |
| 27 | 912383   | DESCONTINUADO                         |
| 28 | 99001326 | GASKET, DISCHARGE HSNG (UPR) (S/P)    |
| 29 | 99002281 | BALL, CHECK (S/P)                     |
| 30 | 99001980 | FLANGE, THERMOSTAT/THERMISTOR (S/P)   |
| 30 | 912615   | SCREW, No.8X1/2 HEX WASHER HEAD (S/P) |
| 30 | 99001979 | O-RING, PUMP THERMOSTAT <b>(S/P)</b>  |
| 30 | 99002565 | THERMISTOR (S/P)                      |

| 31 | Y912681  | RETAINER, SNAP SPRAY (S/P) |
|----|----------|----------------------------|
| 32 | 912680   | OUTLET, SNAP (S/P)         |
| 33 | 99002418 | ARM, WASH (UPR-WHT) (S/P)  |
| 34 | 99001428 | CAP, WASH ARM (GRAY) (S/P) |
| 35 | 99002288 | SHIELD, RADIANT (S/P)      |
| 36 | 99001796 | GUARD, FILTER (GRAY) (S/P) |
| 37 | 99001797 | O-RING (S/P)               |