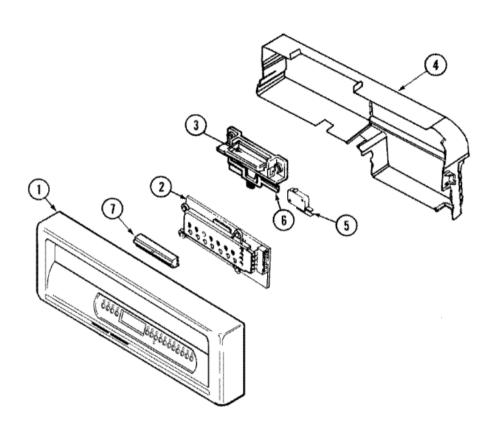

#### **MDC5100AWW CONTROL PANEL**

#### MDC5100AWW CONTROL PANEL

| 1 | 99002283 | CONTROL PANEL ASY (WHT) (S/P)         |
|---|----------|---------------------------------------|
| 1 | 912615   | SCREW, No.8X1/2 HEX WASHER HEAD (S/P) |
| 2 | 99002823 | PCB ASSEMBLY (9-BUTTON)               |
| 3 | 99002240 | HOLDER, SWITCH (S/P)                  |
| 3 | 912615   | SCREW, No.8X1/2 HEX WASHER HEAD (S/P) |
| 4 | 99002080 | BARRIER, CONTROL PANEL (S/P)          |
| 5 | 99002207 | SWITCH, DOOR (S/P)                    |
| 6 | 99001401 | PAD, LATCH (S/P)                      |
| 6 | 99002085 | HANDLE, LATCH (WHT) (S/P)             |
| 6 | 99002381 | FOAM, LATCH HANDLE (S/P)              |
| 6 | 99002382 | COVER, LATCH (S/P)                    |
| 7 | 99002009 | INSERT, VENT LINER (S/P)              |
| 8 | 99002263 | HARNESS, WIRE (S/P)                   |
| 8 | 99002488 | HARNESS, WIRE (S/P)                   |