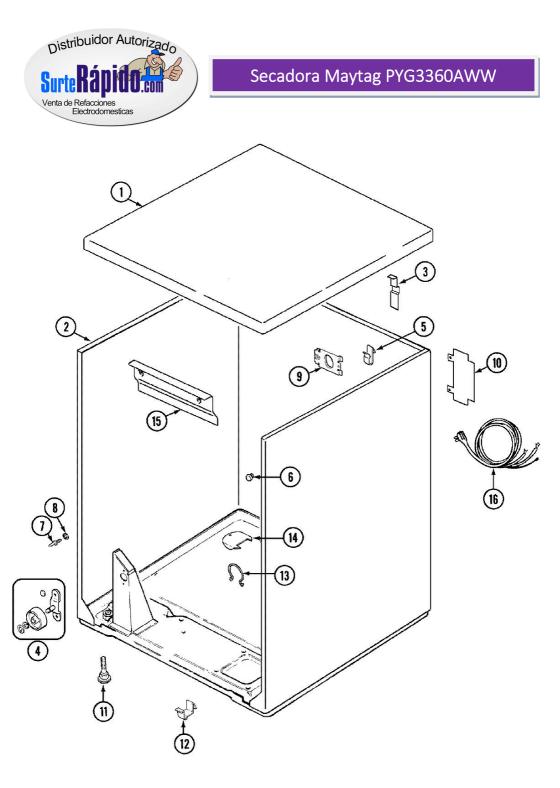

| Guía | N.P.     | Serie     | Descripción                |  |
|------|----------|-----------|----------------------------|--|
| 1    | 31001220 | Series 10 | DAMPER, CABINET            |  |
| 1    | 31001423 | Series 10 | TOP, CABINET (WHT)         |  |
| 2    | 53-2559  | Series 10 | CABINET & BASE ASM (WHT)   |  |
| 3    | 25-3092  | Series 10 | SCREW                      |  |
| 3    | 63-5712  | Series 10 | HINGE, CABINET TOP         |  |
| 4    | LA-1007  | Series 10 | FRONT ROLLER KIT           |  |
| 4    | LA-1008  | Series 10 | RR ROLLER KIT              |  |
| 5    | 25-3034  | Series 10 | CLIP, WIRING               |  |
| 6    | 33-2653  | Series 10 | BUMPER, CABINET            |  |
| 7    | 53-0643  | Series 10 | PIN, LOCATOR               |  |
| 8    | 25-0224  | Series 10 | NUT, LOCATOR PIN           |  |
| 8    | 53-0200  | Series 10 | SLEEVE, LOCATOR PIN        |  |
| 9    | 25-7828  | Series 10 | SCREW, No.10 TORQ LIMITING |  |
| 9    | 53-0135  | Series 10 | SUPPORT, POWER CORD        |  |
| 10   | 25-7857  | Series 10 | SCREW                      |  |
| 10   | 53-0284  | Series 10 | COVER, TERMINAL            |  |
| 11   | 63-5834  | Series 10 | LEG, LEVELING              |  |
| 12   | 53-0120  | Series 10 | CLIP, FRONT PANEL          |  |
| 13   | 25-7027  | Series 10 | CLIP, WIRING               |  |
| 14   | 25-7741  | Series 10 | SCREW                      |  |
| 14   | 53-1921  | Series 10 | SHIELD, WIRING             |  |
| 16   | 63-6259  | Series 10 | CORD, POWER                |  |
|      |          |           |                            |  |