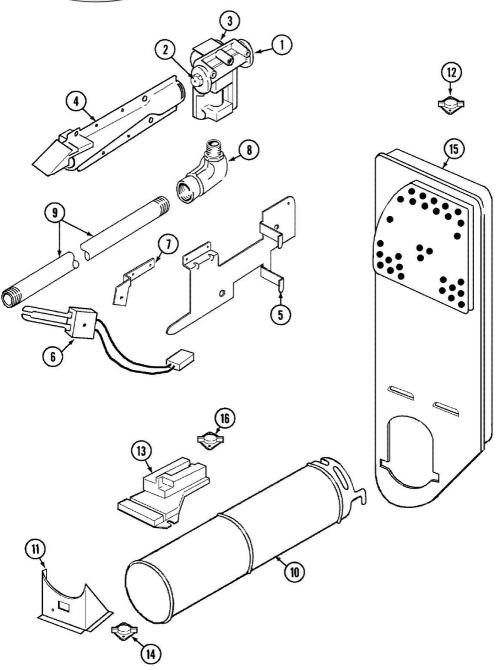

| GuíaN.P.SerieDescripción131001368Series 10TAIL PIECE131001485Series 10VALVE, GAS (WITH ORIFICE)160-6846Series 10UNION NUT263-3570Series 10BURNER ORIFICE312001349Series 10COIL KIT, GAS DRYER VALVE (2)463-6682Series 10BURNER ASM525-3034Series 10CLIP, WIRING525-7741Series 10SCREW553-0140Series 10MTG BRACKET625-7744Series 10SCREW653-0689Series 10IGNITER725-2134Series 10SCREW753-0686Series 10BRACKET833001842Series 10CONNECTOR, ANGLE931001367Series 10MAIN GAS LINE ASSY.1053-1884Series 10SCREW1125-3092Series 10SCREW1153-2363Series 10SUPPORT, HEATER HOUSING1225-0168Series 10SCREW133398096Series 10SCREW133398096Series 10SENSOR14LA-1053Series 10FUSE KIT, THERMAL1553-1706Series 10INLET AIR DUCT ASSY1653-1096Series 10THERMOSTAT, HI-LIMIT            |      |          |           |                               |  |  |
|----------------------------------------------------------------------------------------------------------------------------------------------------------------------------------------------------------------------------------------------------------------------------------------------------------------------------------------------------------------------------------------------------------------------------------------------------------------------------------------------------------------------------------------------------------------------------------------------------------------------------------------------------------------------------------------------------------------------------------------------------------------------------|------|----------|-----------|-------------------------------|--|--|
| 1   31001485   Series 10   VALVE, GAS (WITH ORIFICE)     1   60-6846   Series 10   UNION NUT     2   63-3570   Series 10   BURNER ORIFICE     3   12001349   Series 10   COIL KIT, GAS DRYER VALVE (2)     4   63-6682   Series 10   BURNER ASM     5   25-3034   Series 10   CLIP, WIRING     5   25-7741   Series 10   SCREW     5   53-0140   Series 10   MTG BRACKET     6   25-7744   Series 10   SCREW     6   25-7744   Series 10   SCREW     6   53-0689   Series 10   IGNITER     7   25-2134   Series 10   BRACKET     8   33001842   Series 10   BRACKET     8   33001842   Series 10   BRACKET     9   31001367   Series 10   MAIN GAS LINE ASSY.     10   53-1884   Series 10   SCREW     11   25-3092   Series 10   SUPPORT, HEATER HOUSING                  | Guía | N.P.     | Serie     | Descripción                   |  |  |
| 1   60-6846   Series 10   UNION NUT     2   63-3570   Series 10   BURNER ORIFICE     3   12001349   Series 10   COIL KIT, GAS DRYER VALVE (2)     4   63-6682   Series 10   BURNER ASM     5   25-3034   Series 10   CLIP, WIRING     5   25-7741   Series 10   SCREW     5   53-0140   Series 10   MTG BRACKET     6   25-7744   Series 10   SCREW     6   53-0689   Series 10   IGNITER     7   25-2134   Series 10   BRACKET     8   33001842   Series 10   BRACKET     8   33001842   Series 10   MAIN GAS LINE ASSY.     10   53-1884   Series 10   MAIN GAS LINE ASSY.     10   53-1884   Series 10   SUPPORT, HEATER     11   25-3092   Series 10   SUPPORT, HEATER HOUSING     12   25-0168   Series 10   SUPPORT, HEATER HOUSING     12   25-0168   Series 10   S | 1    | 31001368 | Series 10 | TAIL PIECE                    |  |  |
| 2   63-3570   Series 10   BURNER ORIFICE     3   12001349   Series 10   COIL KIT, GAS DRYER VALVE (2)     4   63-6682   Series 10   BURNER ASM     5   25-3034   Series 10   CLIP, WIRING     5   25-7741   Series 10   SCREW     5   53-0140   Series 10   MTG BRACKET     6   25-7744   Series 10   SCREW     6   25-7744   Series 10   SCREW     6   25-7744   Series 10   IGNITER     7   25-2134   Series 10   SCREW     7   53-0686   Series 10   BRACKET     8   33001842   Series 10   CONNECTOR, ANGLE     9   31001367   Series 10   MAIN GAS LINE ASSY.     10   53-1884   Series 10   SCREW     11   25-3092   Series 10   SCREW     11   53-2363   Series 10   SUPPORT, HEATER HOUSING     12   25-0168   Series 10   SCREW     <                             | 1    | 31001485 | Series 10 | VALVE, GAS (WITH ORIFICE)     |  |  |
| 3   12001349   Series 10   COIL KIT, GAS DRYER VALVE (2)     4   63-6682   Series 10   BURNER ASM     5   25-3034   Series 10   CLIP, WIRING     5   25-7741   Series 10   SCREW     5   53-0140   Series 10   MTG BRACKET     6   25-7744   Series 10   SCREW     6   25-7744   Series 10   SCREW     6   25-7744   Series 10   SCREW     6   53-0689   Series 10   IGNITER     7   25-2134   Series 10   SCREW     7   53-0686   Series 10   BRACKET     8   33001842   Series 10   BRACKET     8   33001842   Series 10   CONNECTOR, ANGLE     9   31001367   Series 10   HOUSING, HEATER     11   25-3092   Series 10   SCREW     11   25-3092   Series 10   SCREW     11   53-2363   Series 10   SUPPORT, HEATER HOUSING     12                                       | 1    | 60-6846  | Series 10 | UNION NUT                     |  |  |
| 4   63-6682   Series 10   BURNER ASM     5   25-3034   Series 10   CLIP, WIRING     5   25-7741   Series 10   SCREW     5   53-0140   Series 10   MTG BRACKET     6   25-7744   Series 10   SCREW     6   25-7744   Series 10   SCREW     6   53-0689   Series 10   IGNITER     7   25-2134   Series 10   BRACKET     8   33001842   Series 10   BRACKET     8   33001842   Series 10   CONNECTOR, ANGLE     9   31001367   Series 10   MAIN GAS LINE ASSY.     10   53-1884   Series 10   HOUSING, HEATER     11   25-3092   Series 10   SCREW     11   53-2363   Series 10   SUPPORT, HEATER HOUSING     12   25-0168   Series 10   SCREW     13   3398096   Series 10   SENSOR     14   LA-1053   Series 10   FUSE KIT, THERMAL     15<                                 | 2    | 63-3570  | Series 10 | BURNER ORIFICE                |  |  |
| 5   25-3034   Series 10   CLIP, WIRING     5   25-7741   Series 10   SCREW     5   53-0140   Series 10   MTG BRACKET     6   25-7744   Series 10   SCREW     6   25-7744   Series 10   SCREW     6   53-0689   Series 10   IGNITER     7   25-2134   Series 10   SCREW     7   53-0686   Series 10   BRACKET     8   33001842   Series 10   CONNECTOR, ANGLE     9   31001367   Series 10   MAIN GAS LINE ASSY.     10   53-1884   Series 10   HOUSING, HEATER     11   25-3092   Series 10   SUPPORT, HEATER HOUSING     12   25-0168   Series 10   SUPPORT, HEATER HOUSING     13   3398096   Series 10   SENSOR     14   LA-1053   Series 10   INLET AIR DUCT ASSY                                                                                                      | 3    | 12001349 | Series 10 | COIL KIT, GAS DRYER VALVE (2) |  |  |
| 5   25-7741   Series 10   SCREW     5   53-0140   Series 10   MTG BRACKET     6   25-7744   Series 10   SCREW     6   53-0689   Series 10   IGNITER     7   25-2134   Series 10   SCREW     7   53-0686   Series 10   BRACKET     8   33001842   Series 10   BRACKET     8   33001842   Series 10   CONNECTOR, ANGLE     9   31001367   Series 10   MAIN GAS LINE ASSY.     10   53-1884   Series 10   HOUSING, HEATER     11   25-3092   Series 10   SUPPORT, HEATER HOUSING     11   53-2633   Series 10   SUPPORT, HEATER HOUSING     12   25-0168   Series 10   SENSOR     13   3398096   Series 10   SENSOR     14   LA-1053   Series 10   INLET AIR DUCT ASSY                                                                                                        | 4    | 63-6682  | Series 10 | BURNER ASM                    |  |  |
| 5   53-0140   Series 10   MTG BRACKET     6   25-7744   Series 10   SCREW     6   53-0689   Series 10   IGNITER     7   25-2134   Series 10   SCREW     7   53-0686   Series 10   BRACKET     8   33001842   Series 10   CONNECTOR, ANGLE     9   31001367   Series 10   MAIN GAS LINE ASSY.     10   53-1884   Series 10   HOUSING, HEATER     11   25-3092   Series 10   SUPPORT, HEATER HOUSING     12   25-0168   Series 10   SCREW     13   3398096   Series 10   SENSOR     14   LA-1053   Series 10   FUSE KIT, THERMAL     15   53-1706   Series 10   INLET AIR DUCT ASSY                                                                                                                                                                                          | 5    | 25-3034  | Series 10 | CLIP, WIRING                  |  |  |
| 6   25-7744   Series 10   SCREW     6   53-0689   Series 10   IGNITER     7   25-2134   Series 10   SCREW     7   53-0686   Series 10   BRACKET     8   33001842   Series 10   CONNECTOR, ANGLE     9   31001367   Series 10   MAIN GAS LINE ASSY.     10   53-1884   Series 10   HOUSING, HEATER     11   25-3092   Series 10   SCREW     11   53-2363   Series 10   SUPPORT, HEATER HOUSING     12   25-0168   Series 10   SCREW     13   3398096   Series 10   SCREW     14   LA-1053   Series 10   SENSOR     14   LA-1053   Series 10   FUSE KIT, THERMAL     15   53-1706   Series 10   INLET AIR DUCT ASSY                                                                                                                                                          | 5    | 25-7741  | Series 10 | SCREW                         |  |  |
| 6   53-0689   Series 10   IGNITER     7   25-2134   Series 10   SCREW     7   53-0686   Series 10   BRACKET     8   33001842   Series 10   CONNECTOR, ANGLE     9   31001367   Series 10   MAIN GAS LINE ASSY.     10   53-1884   Series 10   HOUSING, HEATER     11   25-3092   Series 10   SCREW     11   53-2363   Series 10   SUPPORT, HEATER HOUSING     12   25-0168   Series 10   SCREW     13   3398096   Series 10   SENSOR     14   LA-1053   Series 10   FUSE KIT, THERMAL     15   53-1706   Series 10   INLET AIR DUCT ASSY                                                                                                                                                                                                                                   | 5    | 53-0140  | Series 10 | MTG BRACKET                   |  |  |
| 7 25-2134 Series 10 SCREW   7 53-0686 Series 10 BRACKET   8 33001842 Series 10 CONNECTOR, ANGLE   9 31001367 Series 10 MAIN GAS LINE ASSY.   10 53-1884 Series 10 HOUSING, HEATER   11 25-3092 Series 10 SCREW   11 53-2363 Series 10 SUPPORT, HEATER HOUSING   12 25-0168 Series 10 SCREW   13 3398096 Series 10 SENSOR   14 LA-1053 Series 10 FUSE KIT, THERMAL   15 53-1706 Series 10 INLET AIR DUCT ASSY                                                                                                                                                                                                                                                                                                                                                               | 6    | 25-7744  | Series 10 | SCREW                         |  |  |
| 7   53-0686   Series 10   BRACKET     8   33001842   Series 10   CONNECTOR, ANGLE     9   31001367   Series 10   MAIN GAS LINE ASSY.     10   53-1884   Series 10   HOUSING, HEATER     11   25-3092   Series 10   SCREW     11   53-2363   Series 10   SUPPORT, HEATER HOUSING     12   25-0168   Series 10   SCREW     13   3398096   Series 10   SENSOR     14   LA-1053   Series 10   FUSE KIT, THERMAL     15   53-1706   Series 10   INLET AIR DUCT ASSY                                                                                                                                                                                                                                                                                                             | 6    | 53-0689  | Series 10 | IGNITER                       |  |  |
| 8   33001842   Series 10   CONNECTOR, ANGLE     9   31001367   Series 10   MAIN GAS LINE ASSY.     10   53-1884   Series 10   HOUSING, HEATER     11   25-3092   Series 10   SCREW     11   53-2363   Series 10   SUPPORT, HEATER HOUSING     12   25-0168   Series 10   SCREW     13   3398096   Series 10   SENSOR     14   LA-1053   Series 10   FUSE KIT, THERMAL     15   53-1706   Series 10   INLET AIR DUCT ASSY                                                                                                                                                                                                                                                                                                                                                   | 7    | 25-2134  | Series 10 | SCREW                         |  |  |
| 9   31001367   Series 10   MAIN GAS LINE ASSY.     10   53-1884   Series 10   HOUSING, HEATER     11   25-3092   Series 10   SCREW     11   53-2363   Series 10   SUPPORT, HEATER HOUSING     12   25-0168   Series 10   SCREW     13   3398096   Series 10   SENSOR     14   LA-1053   Series 10   FUSE KIT, THERMAL     15   53-1706   Series 10   INLET AIR DUCT ASSY                                                                                                                                                                                                                                                                                                                                                                                                   | 7    | 53-0686  | Series 10 | BRACKET                       |  |  |
| 10 53-1884 Series 10 HOUSING, HEATER   11 25-3092 Series 10 SCREW   11 53-2363 Series 10 SUPPORT, HEATER HOUSING   12 25-0168 Series 10 SCREW   13 3398096 Series 10 SENSOR   14 LA-1053 Series 10 FUSE KIT, THERMAL   15 53-1706 Series 10 INLET AIR DUCT ASSY                                                                                                                                                                                                                                                                                                                                                                                                                                                                                                            | 8    | 33001842 | Series 10 | CONNECTOR, ANGLE              |  |  |
| 11   25-3092   Series 10   SCREW     11   53-2363   Series 10   SUPPORT, HEATER HOUSING     12   25-0168   Series 10   SCREW     13   3398096   Series 10   SENSOR     14   LA-1053   Series 10   FUSE KIT, THERMAL     15   53-1706   Series 10   INLET AIR DUCT ASSY                                                                                                                                                                                                                                                                                                                                                                                                                                                                                                     | 9    | 31001367 | Series 10 | MAIN GAS LINE ASSY.           |  |  |
| 11 53-2363 Series 10 SUPPORT, HEATER HOUSING   12 25-0168 Series 10 SCREW   13 3398096 Series 10 SENSOR   14 LA-1053 Series 10 FUSE KIT, THERMAL   15 53-1706 Series 10 INLET AIR DUCT ASSY                                                                                                                                                                                                                                                                                                                                                                                                                                                                                                                                                                                | 10   | 53-1884  | Series 10 | HOUSING, HEATER               |  |  |
| 12 25-0168 Series 10 SCREW   13 3398096 Series 10 SENSOR   14 LA-1053 Series 10 FUSE KIT, THERMAL   15 53-1706 Series 10 INLET AIR DUCT ASSY                                                                                                                                                                                                                                                                                                                                                                                                                                                                                                                                                                                                                               | 11   | 25-3092  | Series 10 | SCREW                         |  |  |
| 13   3398096   Series 10   SENSOR     14   LA-1053   Series 10   FUSE KIT, THERMAL     15   53-1706   Series 10   INLET AIR DUCT ASSY                                                                                                                                                                                                                                                                                                                                                                                                                                                                                                                                                                                                                                      | 11   | 53-2363  | Series 10 | SUPPORT, HEATER HOUSING       |  |  |
| 14LA-1053Series 10FUSE KIT, THERMAL1553-1706Series 10INLET AIR DUCT ASSY                                                                                                                                                                                                                                                                                                                                                                                                                                                                                                                                                                                                                                                                                                   | 12   | 25-0168  | Series 10 | SCREW                         |  |  |
| 15 53-1706 Series 10 INLET AIR DUCT ASSY                                                                                                                                                                                                                                                                                                                                                                                                                                                                                                                                                                                                                                                                                                                                   | 13   | 3398096  | Series 10 | SENSOR                        |  |  |
|                                                                                                                                                                                                                                                                                                                                                                                                                                                                                                                                                                                                                                                                                                                                                                            | 14   | LA-1053  | Series 10 | FUSE KIT, THERMAL             |  |  |
| 16 53-1096 Series 10 THERMOSTAT, HI-LIMIT                                                                                                                                                                                                                                                                                                                                                                                                                                                                                                                                                                                                                                                                                                                                  | 15   | 53-1706  | Series 10 | INLET AIR DUCT ASSY           |  |  |
|                                                                                                                                                                                                                                                                                                                                                                                                                                                                                                                                                                                                                                                                                                                                                                            | 16   | 53-1096  | Series 10 | THERMOSTAT, HI-LIMIT          |  |  |