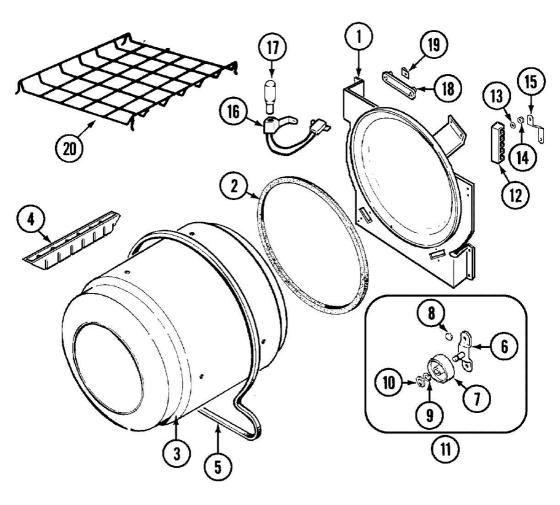

| Guía | N.P.      | Serie     | Descripción               |  |
|------|-----------|-----------|---------------------------|--|
| 1    | 25-7733   | Series 10 | SCREW                     |  |
| 1    | LA-1054   | Series 10 | DRYER BULKHEAD KIT        |  |
| 2    | 53-0281   | Series 10 | SEAL ASSY (WHITE)         |  |
| 3    | 53-1250   | Series 10 | CYLINDER (W/BAFFLE)       |  |
| 4    | 25-7759   | Series 10 | SCREW                     |  |
| 4    | Y02100002 | Series 10 | BAFFLE (WHT)              |  |
| 5    | 31531589  | Series 10 | BELT, CYLINDER            |  |
| 6    | 25-7101   | Series 10 | SCREW                     |  |
| 6    | 53-0197   | Series 10 | SUPPORT ASSYCYLINDER REAR |  |
| 7    | 31001096  | Series 10 | ROLLER (REAR)             |  |
| 8    | 25-7813   | Series 10 | SPACER                    |  |
| 9    | 25-7814   | Series 10 | WASHER                    |  |
| 10   | 25-7854   | Series 10 | RING, RETAINING           |  |
| 11   | LA-1008   | Series 10 | RR ROLLER KIT             |  |
| 16   | 25-3457   | Series 10 | SCREW, SEMS               |  |
| 16   | 53-1580   | Series 10 | RECEPTACLE ASSY           |  |
| 17   | 53-0570   | Series 10 | CYL LIGHT BULB            |  |
| 18   | 53-0174   | Series 10 | LENS, BULB                |  |
| 19   | 25-3562   | Series 10 | CLIP, PUSH-ON             |  |
| 20   | 21001495  | Series 10 | RACK, DRYING              |  |