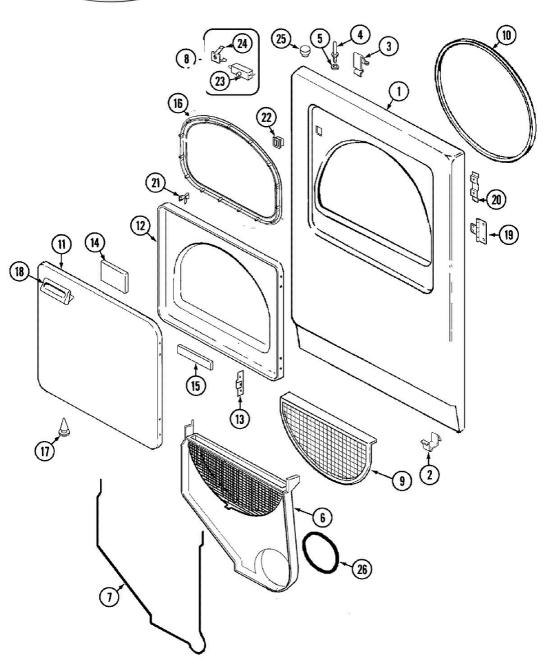

| Guía | N.P.     | Serie     | Descripción                    |  |  |
|------|----------|-----------|--------------------------------|--|--|
| 1    | 53-0726  | Series 10 | PANEL, FRONT (WHT)             |  |  |
| 2    | 53-0120  | Series 10 | CLIP, FRONT PANEL              |  |  |
| 3    | 25-7220  | Series 10 | CLIP, CABINET TOP              |  |  |
| 4    | 53-0643  | Series 10 | PIN, LOCATOR                   |  |  |
| 5    | 25-0224  | Series 10 | NUT, LOCATOR PIN               |  |  |
| 6    | 12001324 | Series 10 | DUCT KIT, COLLECTOR            |  |  |
| 6    | 25-7810  | Series 10 | SCREW 8-18X1/2 TRUSS H         |  |  |
| 7    | 53-0204  | Series 10 | SEAL                           |  |  |
| 8    | LA-1005  | Series 10 | SWITCH KIT (INCL. 23 & 24)     |  |  |
| 9    | 53-0918  | Series 10 | FILTER, LINT                   |  |  |
| 10   | 53-0281  | Series 10 | SEAL ASSY (WHITE)              |  |  |
| 11   | 25-7770  | Series 10 | SCREW, OUTER TO INNER DOOR     |  |  |
| 11   | 53-0154  | Series 10 | PANEL, OUTER DOOR (WHT)        |  |  |
| 12   | 53-0912  | Series 10 | PANEL, INNER DOOR (WHT)        |  |  |
| 13   | 53-0119  | Series 10 | CLIP, HINGE                    |  |  |
| 14   | 53-1490  | Series 10 | DOOR PAD                       |  |  |
| 15   | 53-1491  | Series 10 | DOOR PAD                       |  |  |
| 16   | 53-0648  | Series 10 | DOOR SEAL                      |  |  |
| 17   | 25-7889  | Series 10 | PLUG BUTTON                    |  |  |
| 18   | 53-0927  | Series 10 | HANDLE, DOOR (WHT)             |  |  |
| 19   | 25-7809  | Series 10 | SCREW, No.6-20 1/2 FLTHD TORX  |  |  |
| 19   | 53-1492  | Series 10 | HINGE, DRYER DOOR              |  |  |
| 20   | 53-0121  | Series 10 | TWIN NUT                       |  |  |
| 21   | 53-2364  | Series 10 | STRIKE, DOOR                   |  |  |
| 21   | LA-1003  | Series 10 | DOOR CATCH KIT (INCL. 21 & 22) |  |  |
| 22   | 53-0187  | Series 10 | CATCH, DOOR                    |  |  |

| Guía | N.P.     | Serie     | Descripción          |
|------|----------|-----------|----------------------|
| 23   | 53-0148  | Series 10 | SWITCH, DOOR         |
| 24   | 31001319 | Series 10 | CLIP, SWITCH         |
| 25   | 33-2653  | Series 10 | BUMPER, CABINET      |
| 26   | 53-0203  | Series 10 | SEAL, BLOWER HOUSING |