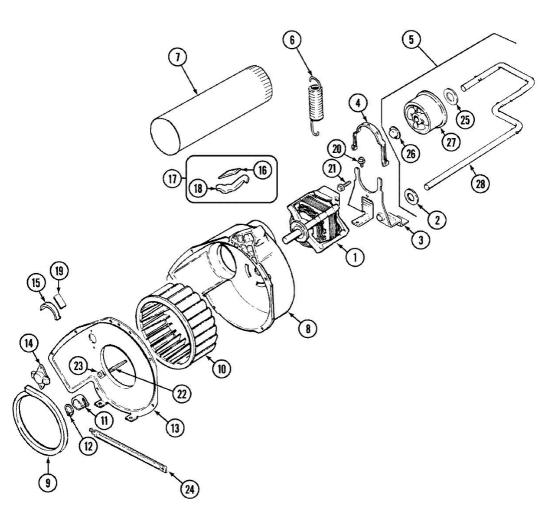

| -    |          |           | ر<br>ا                 |
|------|----------|-----------|------------------------|
| Guía | N.P.     | Serie     | Descripción            |
| 1    | 31001512 | Series 10 | MOTOR 1/3HP            |
| 1    | 31001535 | Series 10 | PULLEY, MOTOR (60HZ)   |
| 3    | 53-1932  | Series 10 | MOTOR MTG. BRKT.       |
| 4    | 53-0214  | Series 10 | CLAMP, MOTOR           |
| 5    | 53-2287  | Series 10 | IDLER ASSY.            |
| 6    | 31001465 | Series 10 | SPRING, IDLER          |
| 7    | 53-0134  | Series 10 | DUCT, EXHAUST          |
| 8    | 53-1801  | Series 10 | HOUSING, BLOWER        |
| 9    | 53-0203  | Series 10 | SEAL, BLOWER HOUSING   |
| 10   | 31001317 | Series 10 | WHEEL, BLOWER (DEEPD)  |
| 11   | 25-7823  | Series 10 | CLAMP                  |
| 12   | 25-7855  | Series 10 | RING, RETAINING        |
| 13   | 53-1934  | Series 10 | COVER, BLOWER HOUSING  |
| 13   | Y314110  | Series 10 | SCREW, INLET DUCT      |
| 14   | 31001088 | Series 10 | THERMOSTAT, CONTROL    |
| 15   | 31001470 | Series 10 | GLIDE, TUMBLER (LT)    |
| 17   | LA-1006  | Series 10 | GLIDE KIT, TUMBLER     |
| 18   | 31001469 | Series 10 | GLIDE, TUMBLER (RT)    |
| 19   | 31001356 | Series 10 | PAD, GLIDE             |
| 20   | 25-7963  | Series 10 | SCREW                  |
| 21   | 25-7733  | Series 10 | SCREW                  |
| 22   | 53-1026  | Series 10 | GUIDE, VANE INLET      |
| 23   | 25-3457  | Series 10 | SCREW, SEMS            |
| 24   | 53-1625  | Series 10 | BRACE, TUMBLER SUPPORT |
| 25   | 25-7815  | Series 10 | WASHER                 |
| 26   | 25-7957  | Series 10 | PUSHNUT                |
| 27   | 31001344 | Series 10 | PULLEY, IDLER          |
| 28   | 53-2250  | Series 10 | ARM, IDLER             |