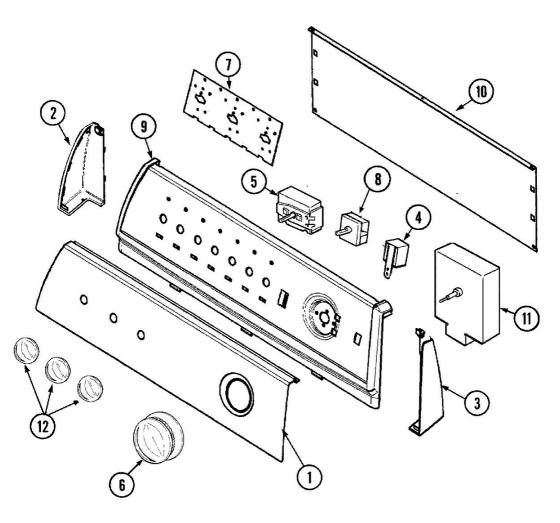

| Guía | N.P.     | Serie     | Descripción                 |
|------|----------|-----------|-----------------------------|
| 1    | 31001464 | Series 10 | PANEL, CONTROL              |
| 2    | 21001519 | Series 10 | ENDCAP (WHT-LT)             |
| 3    | 21001523 | Series 10 | ENDCAP (WHT-RT)             |
| 4    | 31001397 | Series 10 | BUZZER                      |
| 5    | 31001398 | Series 10 | SWITCH, TEMP. (4-POS.)      |
| 5    | 31001704 | Series 10 | RESISTOR ASM TEMPERATURE    |
| 6    | 31001385 | Series 10 | KNOB/SKIRT, TIMER (WHT)     |
| 7    | 21001603 | Series 10 | SHIELD, CONTROL (3 POS.)    |
| 7    | 31001193 | Series 10 | PAD, SHIELD                 |
| 7    | 53-2504  | Series 10 | SPACER, CONTROL SHIELD      |
| 8    | 25-3092  | Series 10 | SCREW                       |
| 8    | 31001190 | Series 10 | SWITCH, TWO POSITION ROTARY |
| 9    | 21001604 | Series 10 | FRAME, CONTROL PANEL (WHT)  |
| 10   | 21001527 | Series 10 | SHIELD, REAR (BACK PANEL)   |
| 10   | 25-3457  | Series 10 | SCREW, SEMS                 |
| 11   | 53-1815  | Series 10 | TIMER                       |
| 12   | 21001525 | Series 10 | KNOB, SELECTOR (WHT)        |