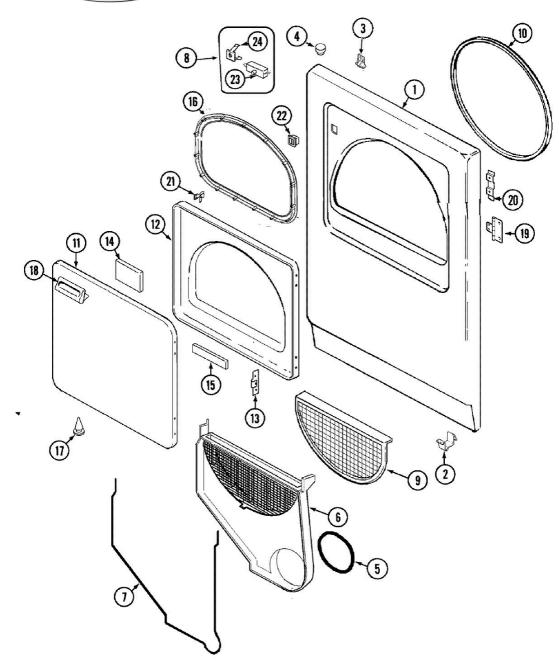

|      |          |           | · · · · · · · · · · · · · · · · · · · |
|------|----------|-----------|---------------------------------------|
| Guía | N.P.     | Serie     | Descripción                           |
| 1    | 53-0726  | Series 11 | PANEL, FRONT (WHT)                    |
| 2    | 53-0120  | Series 11 | CLIP, FRONT PANEL                     |
| 3    | 31001526 | Series 11 | LOCK, TOP                             |
| 4    | 33-2653  | Series 11 | BUMPER, CABINET                       |
| 5    | 53-0203  | Series 11 | SEAL, BLOWER HOUSING                  |
| 6    | 12001324 | Series 11 | DUCT KIT, COLLECTOR                   |
| 6    | 25-7810  | Series 11 | SCREW 8-18X1/2 TRUSS H                |
| 7    | 53-0204  | Series 11 | SEAL                                  |
| 8    | LA-1005  | Series 11 | SWITCH KIT (INCL. 23 & 24)            |
| 9    | 53-0918  | Series 11 | FILTER, LINT                          |
| 10   | 53-0281  | Series 11 | SEAL ASSY (WHITE)                     |
| 11   | 25-7770  | Series 11 | SCREW, OUTER TO INNER DOOR            |
| 11   | 53-0154  | Series 11 | PANEL, OUTER DOOR (WHT)               |
| 12   | 53-0912  | Series 11 | PANEL, INNER DOOR (WHT)               |
| 13   | 53-0119  | Series 11 | CLIP, HINGE                           |
| 14   | 53-1490  | Series 11 | DOOR PAD                              |
| 15   | 53-1491  | Series 11 | DOOR PAD                              |
| 16   | 53-0648  | Series 11 | DOOR SEAL                             |
| 17   | 25-7889  | Series 11 | PLUG BUTTON                           |
| 18   | 53-0927  | Series 11 | HANDLE, DOOR (WHT)                    |
| 19   | 25-7809  | Series 11 | SCREW, No.6-20 1/2 FLTHD TORX         |
| 19   | 53-1492  | Series 11 | HINGE, DRYER DOOR                     |
| 20   | 53-0121  | Series 11 | TWIN NUT                              |
| 21   | 53-2364  | Series 11 | STRIKE, DOOR                          |
| 22   | 53-0187  | Series 11 | CATCH, DOOR                           |
| 23   | 53-0147  | Series 11 | SWITCH, DOOR                          |
| 24   | 63-5990  | Series 11 | CLIP, SWITCH                          |
|      |          |           |                                       |